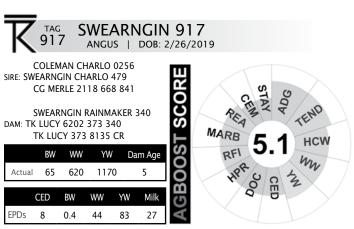

# **BULL DATA**

| <u>Bull</u> | <u>Sire</u> | <u>Dam</u>   | <u>BW</u>     | <u>Bdate</u>          | <u>w w</u>    | <u>YW</u>     | <u>Dam</u> | Calving    | AG Boost   | #1 Trait    | #2 Trait    | #3 Trait     | #4 Trait     | #5 Trait    |
|-------------|-------------|--------------|---------------|-----------------------|---------------|---------------|------------|------------|------------|-------------|-------------|--------------|--------------|-------------|
|             |             |              | <u>Actual</u> |                       | <u>Actual</u> | <u>Actual</u> | <u>Age</u> | Ease Score | DNA        |             |             |              |              | -           |
| Swearng     | in Charlo   | 479          |               |                       |               |               |            | *          |            |             |             |              |              |             |
| 920         | 479         | 6109         | 65            | 2/28/2019             | 656           | 1290          | 5          | **         | 5.1        | Stayability |             |              |              |             |
| 917         | 479         | 6202         | 65            | 2/26/2019             | 620           | 1170          | 5          | **         | 5.4        |             | ADG         |              | FAT          |             |
| 935         | 479         | 6172         | 70            | 3/8/2019              | 630           | 1116          | 5          | ****       | 5.9        | Marbling    |             |              |              | HCW         |
| 927         | 479         | 716          | 65            | 3/2/2019              | 654           | 1140          | 4          | **         | 6.1        | CEM         |             |              | HPR          |             |
| 911         | 479         | 6153         | 60            | 2/15/2019             | 600           | 1084          | 5          | ****       | 5.4        |             | REA         |              |              |             |
| 928         | 479         | 6215         | 60            | 3/3/2019              | 572           | 1082          | 5          | ***        | 5.8        | RFI         |             | HPR          | WW           | CED         |
| 934         | 479         | 6228         | 70            | 3/8/2019              | 558           | 1026          | 5          |            | 5.7        | Tend/REA    | CEM         |              |              |             |
| 932         | 479         | 714          | 65            | 3/4/2019              | 638           | 1042          | 4          | **         | 4.9        | FAT         | HCW         |              | MILK         |             |
| 933         | 479         | 6217         | 65            | 3/5/2019              | 568           | 988           | 5          | **         | 5.4        |             |             | Stayability  |              |             |
| 918         | 479         | 6200         | 65            | 2/26/2019             | 554           | 892           | 5          | ***        | 6.2        |             | Tender      | RFI          |              | CEM         |
| ACR Rev     | olver 410   | )2           |               |                       |               |               |            |            |            |             |             |              |              |             |
| 947         | Revolver    | 387          | 75            | 3/15/2019             | 738           | 1200          | 8          | ***        | 4.9        |             |             |              |              |             |
| 902         | Revolver    | 567          | 65            | 1/1/2019              | 754           | 1234          | 6          | ****       | 5.1        | Docility    |             |              |              | ww/yw       |
| 946         | Revolver    | 343          | 70            | 3/15/2019             | 670           | 1118          | 8          | ****       | 5.2        | HPR         |             |              |              |             |
| 952         | Revolver    | 595          | 65            | 3/20/2019             | 612           | 1084          | 6          | ****       | 5.2        |             |             |              |              |             |
| 963         | Revolver    | 380          | 70            | 3/26/2019             | 582           | 1090          | 8          | **         | 5.2        |             | Docility    |              |              |             |
| 953         | Revolver    | 365          | 70            | 3/20/2019             | 650           | 1024          | 8          | ****       | 4.6        |             |             |              |              | BW          |
| 957         | Revolver    | 5156         | 65            | 3/22/2019             | 660           | 902           | 6          | *          | 6          |             | CED         | WW/YW        | ADG/Doc      | Marbling    |
| Lemmon      | Impact      |              |               |                       |               |               |            |            |            |             |             |              |              |             |
| 930         | Lemmon I    | 6136         | 70            | 3/3/2019              | 608           | 1130          | 5          | ****       | 5.9        |             | BW          |              |              |             |
| Swearno     | in Directi  | ion 359      |               |                       |               |               |            |            |            |             |             |              |              |             |
| 9126        | 359         | 6128         | 70            | 4/22/2019             | 560           | 1116          | 5          | **         | 4.6        |             |             |              |              | HPR         |
| 942         | 359         | 740          | 65            | 3/11/2019             | 610           | 1162          | 4          | *          | 5.5        | Milk/HCW    |             | Tender       |              | REA         |
| 978         | 359         | 6218         | 65            | 3/24/2019             | 555           | 1026          | 5          | *          | 5.3        |             |             |              | REA          |             |
|             | jin Emula   |              |               |                       |               |               |            |            |            |             |             |              |              |             |
| 940         | 4128        | 5204         | 65            | 3/11/2019             | 650           | 1146          | 6          | ***        | 5.9        |             | Milk        |              | Marbling     |             |
| 962         | 4128        | 3D27         | 75            | 3/27/2019             | 628           | 1036          | 8          | ***        | 5.8        |             | Marbling    |              | Watbillig    | Milk        |
| 965         | 4128        | 551          | 60            | 3/25/2019             | 580           | 1076          | 6          | ***        | 5.4        |             | Iviaibiling | Marb/CEM     |              | IVIIIX      |
| 974         | 4128        | 5170         | 65            | 3/25/2020             | 586           | 930           | 6          | ***        | 5.7        |             |             | Milk         |              | Stayability |
| 996         | 4128        | 529          | 65            | 4/8/2019              | 564           | 884           | 6          | **         | 5.5        |             |             | REA/HCW      |              | Otayability |
|             | veler 680   |              | - 00          | 4/0/2019              | 304           | 004           |            |            | 0.0        |             |             | KLATIOW      |              |             |
| 9132        | 603         | 5205         | 70            | 4/30/2019             | 550           | 982           | 6          | ****       | - F 6      |             |             | BW/CED       | Ctavability  |             |
| 9122        | 603         | 364          | 70            |                       | 562           |               | 8          | ***        | 5.6        |             |             | BW/CED       | Stayability  | Tondor      |
| 998         | 603         | 370          |               | 4/20/2019<br>4/8/2019 | 552           | 1014<br>998   | 8          | ***        | 5.4        |             |             |              | HCW          | Tender      |
| 9100        | 603         | 515          | 70            | 4/8/2019              | 542           | 954           | 6          | ****       | 5.3<br>5.5 | CED         |             |              | BW/CEM/RFI   | Docility    |
|             |             |              | 70            | 4/0/2019              | 542           | 954           |            |            | 5.5        | CED         |             |              | DW/CEIVI/KFI | Docility    |
|             |             |              | 70            | 2/22/2242             | 500           | 4000          | 40         | **         | 2.4        |             | LIDD        |              | 2011         | 400         |
| 959         | Navaho      | 688          | 70            | 3/22/2019             | 538           | 1026          | 16         | ****       | 6.4        | B           | HPR         |              | YW           | ADG         |
| 995         | Navaho      | 6177         | 70            | 4/8/2019              | 536           | 1020          | 15         | ****       | 6.1        | BW          | RFI         |              | CED          |             |
| 9106        | Navaho      | 223          | 70            | 4/9/2019              | 628           | 1028          | 9          | *          | 5.5        |             | WW/YW/Sta   | ADG/Docility | <u>'</u>     | RFI         |
| 950         | Navaho      | 0118         | 70            | 3/18/2019             | 646           | 1024          | 11         | ****       | 5.3        |             |             |              |              |             |
| 944         | Navaho      | 071          | 75            | 3/13/2019             | 600           | 1180          | 11         | ****       | 5.2        |             |             |              | <b>.</b>     | -           |
| 972         | Navaho      | 2178         | 75            | 3/27/2019             | 656           | 1052          | 9          | ***        | 5.5        | 4B6******   |             | FAT          | Tender       | -           |
| 989         | Navaho      | Z008         | 70            | 4/5/2019              | 630           | 1074          | 9          | ****       | 5.8        | ADG/WW/YW   | FAT         |              |              |             |
| 9110        | Navaho      | T116         | 70            | 4/10/2019             | 584           | 948           | 14         |            | 5.5        |             |             |              |              | FAT         |
| Calving E   | ase Key:    | 1-2 * = Co   | ows           | 3-5 * Heifers         |               |               |            |            |            |             |             |              |              |             |
| Ag Boost    | Traits      | 1-5 equal    | s the break   | out of the top        | 5 bulls for   | each trait    |            |            |            |             |             |              |              |             |
|             | Example     | s that is th | he top bull t | for ADG               |               |               |            |            |            |             |             |              |              |             |
|             | Example     | ne is the 5  | th highest i  | bull for ADG.         |               |               |            |            |            |             |             |              |              |             |