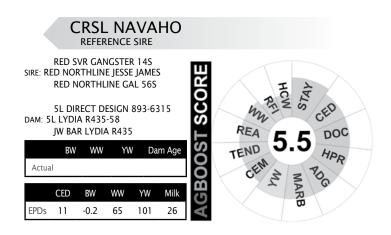

This set of sons out of our Canadian Red Angus sire Navaho are very consistent. If you are looking for added size, bone and foot shape, here they are. I traveled extensively to find a red bull that had his foot, bone and power.