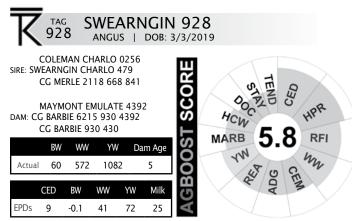

# **BULL DATA**

| <u>Bull</u> | <u>Sire</u> | <u>Dam</u>   | <u>BW</u>     | <u>Bdate</u>          | <u>w w</u>    | <u>YW</u>     | <u>Dam</u> | Calving    | AG Boost   | #1 Trait    | #2 Trait    | #3 Trait     | #4 Trait     | #5 Trait    |
|-------------|-------------|--------------|---------------|-----------------------|---------------|---------------|------------|------------|------------|-------------|-------------|--------------|--------------|-------------|
|             |             |              | <u>Actual</u> |                       | <u>Actual</u> | <u>Actual</u> | <u>Age</u> | Ease Score | DNA        |             |             |              |              | -           |
| Swearng     | in Charlo   | 479          |               |                       |               |               |            | *          |            |             |             |              |              |             |
| 920         | 479         | 6109         | 65            | 2/28/2019             | 656           | 1290          | 5          | **         | 5.1        | Stayability |             |              |              |             |
| 917         | 479         | 6202         | 65            | 2/26/2019             | 620           | 1170          | 5          | **         | 5.4        |             | ADG         |              | FAT          |             |
| 935         | 479         | 6172         | 70            | 3/8/2019              | 630           | 1116          | 5          | ****       | 5.9        | Marbling    |             |              |              | HCW         |
| 927         | 479         | 716          | 65            | 3/2/2019              | 654           | 1140          | 4          | **         | 6.1        | CEM         |             |              | HPR          |             |
| 911         | 479         | 6153         | 60            | 2/15/2019             | 600           | 1084          | 5          | ****       | 5.4        |             | REA         |              |              |             |
| 928         | 479         | 6215         | 60            | 3/3/2019              | 572           | 1082          | 5          | ***        | 5.8        | RFI         |             | HPR          | WW           | CED         |
| 934         | 479         | 6228         | 70            | 3/8/2019              | 558           | 1026          | 5          |            | 5.7        | Tend/REA    | CEM         |              |              |             |
| 932         | 479         | 714          | 65            | 3/4/2019              | 638           | 1042          | 4          | **         | 4.9        | FAT         | HCW         |              | MILK         |             |
| 933         | 479         | 6217         | 65            | 3/5/2019              | 568           | 988           | 5          | **         | 5.4        |             |             | Stayability  |              |             |
| 918         | 479         | 6200         | 65            | 2/26/2019             | 554           | 892           | 5          | ***        | 6.2        |             | Tender      | RFI          |              | CEM         |
| ACR Rev     | olver 410   | )2           |               |                       |               |               |            |            |            |             |             |              |              |             |
| 947         | Revolver    | 387          | 75            | 3/15/2019             | 738           | 1200          | 8          | ***        | 4.9        |             |             |              |              |             |
| 902         | Revolver    | 567          | 65            | 1/1/2019              | 754           | 1234          | 6          | ****       | 5.1        | Docility    |             |              |              | ww/yw       |
| 946         | Revolver    | 343          | 70            | 3/15/2019             | 670           | 1118          | 8          | ****       | 5.2        | HPR         |             |              |              |             |
| 952         | Revolver    | 595          | 65            | 3/20/2019             | 612           | 1084          | 6          | ****       | 5.2        |             |             |              |              |             |
| 963         | Revolver    | 380          | 70            | 3/26/2019             | 582           | 1090          | 8          | **         | 5.2        |             | Docility    |              |              |             |
| 953         | Revolver    | 365          | 70            | 3/20/2019             | 650           | 1024          | 8          | ****       | 4.6        |             |             |              |              | BW          |
| 957         | Revolver    | 5156         | 65            | 3/22/2019             | 660           | 902           | 6          | *          | 6          |             | CED         | WW/YW        | ADG/Doc      | Marbling    |
| Lemmon      | Impact      |              |               |                       |               |               |            |            |            |             |             |              |              |             |
| 930         | Lemmon I    | 6136         | 70            | 3/3/2019              | 608           | 1130          | 5          | ****       | 5.9        |             | BW          |              |              |             |
| Swearno     | in Directi  | ion 359      |               |                       |               |               |            |            |            |             |             |              |              |             |
| 9126        | 359         | 6128         | 70            | 4/22/2019             | 560           | 1116          | 5          | **         | 4.6        |             |             |              |              | HPR         |
| 942         | 359         | 740          | 65            | 3/11/2019             | 610           | 1162          | 4          | *          | 5.5        | Milk/HCW    |             | Tender       |              | REA         |
| 978         | 359         | 6218         | 65            | 3/24/2019             | 555           | 1026          | 5          | *          | 5.3        |             |             |              | REA          |             |
|             | jin Emula   |              |               |                       |               |               |            |            |            |             |             |              |              |             |
| 940         | 4128        | 5204         | 65            | 3/11/2019             | 650           | 1146          | 6          | ***        | 5.9        |             | Milk        |              | Marbling     |             |
| 962         | 4128        | 3D27         | 75            | 3/27/2019             | 628           | 1036          | 8          | ***        | 5.8        |             | Marbling    |              | Watbillig    | Milk        |
| 965         | 4128        | 551          | 60            | 3/25/2019             | 580           | 1076          | 6          | ***        | 5.4        |             | Iviaibiling | Marb/CEM     |              | IVIIIX      |
| 974         | 4128        | 5170         | 65            | 3/25/2020             | 586           | 930           | 6          | ***        | 5.7        |             |             | Milk         |              | Stayability |
| 996         | 4128        | 529          | 65            | 4/8/2019              | 564           | 884           | 6          | **         | 5.5        |             |             | REA/HCW      |              | Otayability |
|             | veler 680   |              | - 00          | 4/0/2019              | 304           | 004           |            |            | 0.0        |             |             | KLATIOW      |              |             |
| 9132        | 603         | 5205         | 70            | 4/30/2019             | 550           | 982           | 6          | ****       | - F 6      |             |             | BW/CED       | Ctavability  |             |
| 9122        | 603         | 364          | 70            |                       | 562           |               | 8          | ***        | 5.6        |             |             | BW/CED       | Stayability  | Tondor      |
| 998         | 603         | 370          |               | 4/20/2019<br>4/8/2019 | 552           | 1014<br>998   | 8          | ***        | 5.4        |             |             |              | HCW          | Tender      |
| 9100        | 603         | 515          | 70            | 4/8/2019              | 542           | 954           | 6          | ****       | 5.3<br>5.5 | CED         |             |              | BW/CEM/RFI   | Docility    |
|             |             |              | 70            | 4/0/2019              | 542           | 954           |            |            | 5.5        | CED         |             |              | DW/CEIVI/KFI | Docility    |
|             |             |              | 70            | 2/22/2242             | 500           | 4000          | 40         | **         | 2.4        |             | LIDD        |              | 2011         | 400         |
| 959         | Navaho      | 688          | 70            | 3/22/2019             | 538           | 1026          | 16         | ****       | 6.4        | B           | HPR         |              | YW           | ADG         |
| 995         | Navaho      | 6177         | 70            | 4/8/2019              | 536           | 1020          | 15         | ****       | 6.1        | BW          | RFI         |              | CED          |             |
| 9106        | Navaho      | 223          | 70            | 4/9/2019              | 628           | 1028          | 9          | *          | 5.5        |             | WW/YW/Sta   | ADG/Docility | <u>'</u>     | RFI         |
| 950         | Navaho      | 0118         | 70            | 3/18/2019             | 646           | 1024          | 11         | ****       | 5.3        |             |             |              |              |             |
| 944         | Navaho      | 071          | 75            | 3/13/2019             | 600           | 1180          | 11         | ****       | 5.2        |             |             |              | <b>.</b>     | -           |
| 972         | Navaho      | 2178         | 75            | 3/27/2019             | 656           | 1052          | 9          | ***        | 5.5        | 4B6******   |             | FAT          | Tender       | -           |
| 989         | Navaho      | Z008         | 70            | 4/5/2019              | 630           | 1074          | 9          | ****       | 5.8        | ADG/WW/YW   | FAT         |              |              |             |
| 9110        | Navaho      | T116         | 70            | 4/10/2019             | 584           | 948           | 14         |            | 5.5        |             |             |              |              | FAT         |
| Calving E   | ase Key:    | 1-2 * = Co   | ows           | 3-5 * Heifers         |               |               |            |            |            |             |             |              |              |             |
| Ag Boost    | Traits      | 1-5 equal    | s the break   | out of the top        | 5 bulls for   | each trait    |            |            |            |             |             |              |              |             |
|             | Example     | s that is th | he top bull t | for ADG               |               |               |            |            |            |             |             |              |              |             |
|             | Example     | ne is the 5  | th highest i  | bull for ADG.         |               |               |            |            |            |             |             |              |              |             |