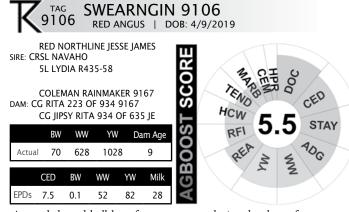

# **BULL DATA**

| <u>Bull</u> | <u>Sire</u> | <u>Dam</u>   | <u>BW</u>     | <u>Bdate</u>          | <u>w w</u>    | <u>YW</u>     | <u>Dam</u> | Calving    | AG Boost   | #1 Trait    | #2 Trait    | #3 Trait     | #4 Trait     | #5 Trait    |
|-------------|-------------|--------------|---------------|-----------------------|---------------|---------------|------------|------------|------------|-------------|-------------|--------------|--------------|-------------|
|             |             |              | <u>Actual</u> |                       | <u>Actual</u> | <u>Actual</u> | <u>Age</u> | Ease Score | DNA        |             |             |              |              | -           |
| Swearng     | in Charlo   | 479          |               |                       |               |               |            | *          |            |             |             |              |              |             |
| 920         | 479         | 6109         | 65            | 2/28/2019             | 656           | 1290          | 5          | **         | 5.1        | Stayability |             |              |              |             |
| 917         | 479         | 6202         | 65            | 2/26/2019             | 620           | 1170          | 5          | **         | 5.4        |             | ADG         |              | FAT          |             |
| 935         | 479         | 6172         | 70            | 3/8/2019              | 630           | 1116          | 5          | ****       | 5.9        | Marbling    |             |              |              | HCW         |
| 927         | 479         | 716          | 65            | 3/2/2019              | 654           | 1140          | 4          | **         | 6.1        | CEM         |             |              | HPR          |             |
| 911         | 479         | 6153         | 60            | 2/15/2019             | 600           | 1084          | 5          | ****       | 5.4        |             | REA         |              |              |             |
| 928         | 479         | 6215         | 60            | 3/3/2019              | 572           | 1082          | 5          | ***        | 5.8        | RFI         |             | HPR          | WW           | CED         |
| 934         | 479         | 6228         | 70            | 3/8/2019              | 558           | 1026          | 5          |            | 5.7        | Tend/REA    | CEM         |              |              |             |
| 932         | 479         | 714          | 65            | 3/4/2019              | 638           | 1042          | 4          | **         | 4.9        | FAT         | HCW         |              | MILK         |             |
| 933         | 479         | 6217         | 65            | 3/5/2019              | 568           | 988           | 5          | **         | 5.4        |             |             | Stayability  |              |             |
| 918         | 479         | 6200         | 65            | 2/26/2019             | 554           | 892           | 5          | ***        | 6.2        |             | Tender      | RFI          |              | CEM         |
| ACR Rev     | olver 410   | )2           |               |                       |               |               |            |            |            |             |             |              |              |             |
| 947         | Revolver    | 387          | 75            | 3/15/2019             | 738           | 1200          | 8          | ***        | 4.9        |             |             |              |              |             |
| 902         | Revolver    | 567          | 65            | 1/1/2019              | 754           | 1234          | 6          | ****       | 5.1        | Docility    |             |              |              | ww/yw       |
| 946         | Revolver    | 343          | 70            | 3/15/2019             | 670           | 1118          | 8          | ****       | 5.2        | HPR         |             |              |              |             |
| 952         | Revolver    | 595          | 65            | 3/20/2019             | 612           | 1084          | 6          | ****       | 5.2        |             |             |              |              |             |
| 963         | Revolver    | 380          | 70            | 3/26/2019             | 582           | 1090          | 8          | **         | 5.2        |             | Docility    |              |              |             |
| 953         | Revolver    | 365          | 70            | 3/20/2019             | 650           | 1024          | 8          | ****       | 4.6        |             |             |              |              | BW          |
| 957         | Revolver    | 5156         | 65            | 3/22/2019             | 660           | 902           | 6          | *          | 6          |             | CED         | WW/YW        | ADG/Doc      | Marbling    |
| Lemmon      | Impact      |              |               |                       |               |               |            |            |            |             |             |              |              |             |
| 930         | Lemmon I    | 6136         | 70            | 3/3/2019              | 608           | 1130          | 5          | ****       | 5.9        |             | BW          |              |              |             |
| Swearno     | in Directi  | ion 359      |               |                       |               |               |            |            |            |             |             |              |              |             |
| 9126        | 359         | 6128         | 70            | 4/22/2019             | 560           | 1116          | 5          | **         | 4.6        |             |             |              |              | HPR         |
| 942         | 359         | 740          | 65            | 3/11/2019             | 610           | 1162          | 4          | *          | 5.5        | Milk/HCW    |             | Tender       |              | REA         |
| 978         | 359         | 6218         | 65            | 3/24/2019             | 555           | 1026          | 5          | *          | 5.3        |             |             |              | REA          |             |
|             | jin Emula   |              |               |                       |               |               |            |            |            |             |             |              |              |             |
| 940         | 4128        | 5204         | 65            | 3/11/2019             | 650           | 1146          | 6          | ***        | 5.9        |             | Milk        |              | Marbling     |             |
| 962         | 4128        | 3D27         | 75            | 3/27/2019             | 628           | 1036          | 8          | ***        | 5.8        |             | Marbling    |              | Watbillig    | Milk        |
| 965         | 4128        | 551          | 60            | 3/25/2019             | 580           | 1076          | 6          | ***        | 5.4        |             | Iviaibiling | Marb/CEM     |              | IVIIIX      |
| 974         | 4128        | 5170         | 65            | 3/25/2020             | 586           | 930           | 6          | ***        | 5.7        |             |             | Milk         |              | Stayability |
| 996         | 4128        | 529          | 65            | 4/8/2019              | 564           | 884           | 6          | **         | 5.5        |             |             | REA/HCW      |              | Otayability |
|             | veler 680   |              | - 00          | 4/0/2019              | 304           | 004           |            |            | 0.0        |             |             | KLATIOW      |              |             |
| 9132        | 603         | 5205         | 70            | 4/30/2019             | 550           | 982           | 6          | ****       | - F 6      |             |             | BW/CED       | Ctavability  |             |
| 9122        | 603         | 364          | 70            |                       | 562           |               | 8          | ***        | 5.6        |             |             | BW/CED       | Stayability  | Tondor      |
| 998         | 603         | 370          |               | 4/20/2019<br>4/8/2019 | 552           | 1014<br>998   | 8          | ***        | 5.4        |             |             |              | HCW          | Tender      |
| 9100        | 603         | 515          | 70            | 4/8/2019              | 542           | 954           | 6          | ****       | 5.3<br>5.5 | CED         |             |              | BW/CEM/RFI   | Docility    |
|             |             |              | 70            | 4/0/2019              | 542           | 954           |            |            | 5.5        | CED         |             |              | DW/CEIVI/KFI | Docility    |
|             |             |              | 70            | 2/22/2242             | 500           | 4000          | 40         | **         | 2.4        |             | LIDD        |              | 2011         | 400         |
| 959         | Navaho      | 688          | 70            | 3/22/2019             | 538           | 1026          | 16         | ****       | 6.4        | B           | HPR         |              | YW           | ADG         |
| 995         | Navaho      | 6177         | 70            | 4/8/2019              | 536           | 1020          | 15         | ****       | 6.1        | BW          | RFI         |              | CED          |             |
| 9106        | Navaho      | 223          | 70            | 4/9/2019              | 628           | 1028          | 9          | *          | 5.5        |             | WW/YW/Sta   | ADG/Docility | <u>'</u>     | RFI         |
| 950         | Navaho      | 0118         | 70            | 3/18/2019             | 646           | 1024          | 11         | ****       | 5.3        |             |             |              |              |             |
| 944         | Navaho      | 071          | 75            | 3/13/2019             | 600           | 1180          | 11         | ****       | 5.2        |             |             |              | <b>.</b>     | -           |
| 972         | Navaho      | 2178         | 75            | 3/27/2019             | 656           | 1052          | 9          | ***        | 5.5        | 4B6******   |             | FAT          | Tender       | -           |
| 989         | Navaho      | Z008         | 70            | 4/5/2019              | 630           | 1074          | 9          | ****       | 5.8        | ADG/WW/YW   | FAT         |              |              |             |
| 9110        | Navaho      | T116         | 70            | 4/10/2019             | 584           | 948           | 14         |            | 5.5        |             |             |              |              | FAT         |
| Calving E   | ase Key:    | 1-2 * = Co   | ows           | 3-5 * Heifers         |               |               |            |            |            |             |             |              |              |             |
| Ag Boost    | Traits      | 1-5 equal    | s the break   | out of the top        | 5 bulls for   | each trait    |            |            |            |             |             |              |              |             |
|             | Example     | s that is th | he top bull t | for ADG               |               |               |            |            |            |             |             |              |              |             |
|             | Example     | ne is the 5  | th highest i  | bull for ADG.         |               |               |            |            |            |             |             |              |              |             |