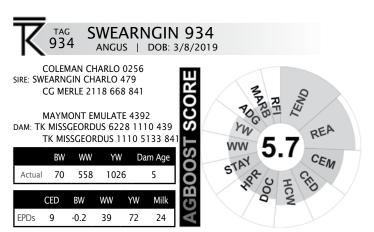

# **BULL DATA**

| <u>Bull</u> | <u>Sire</u> | <u>Dam</u>   | <u>BW</u>     | <u>Bdate</u>          | <u>w w</u>    | <u>YW</u>     | <u>Dam</u> | Calving    | AG Boost   | #1 Trait    | #2 Trait    | #3 Trait     | #4 Trait     | #5 Trait    |
|-------------|-------------|--------------|---------------|-----------------------|---------------|---------------|------------|------------|------------|-------------|-------------|--------------|--------------|-------------|
|             |             |              | <u>Actual</u> |                       | <u>Actual</u> | <u>Actual</u> | <u>Age</u> | Ease Score | DNA        |             |             |              |              | -           |
| Swearng     | in Charlo   | 479          |               |                       |               |               |            | *          |            |             |             |              |              |             |
| 920         | 479         | 6109         | 65            | 2/28/2019             | 656           | 1290          | 5          | **         | 5.1        | Stayability |             |              |              |             |
| 917         | 479         | 6202         | 65            | 2/26/2019             | 620           | 1170          | 5          | **         | 5.4        |             | ADG         |              | FAT          |             |
| 935         | 479         | 6172         | 70            | 3/8/2019              | 630           | 1116          | 5          | ****       | 5.9        | Marbling    |             |              |              | HCW         |
| 927         | 479         | 716          | 65            | 3/2/2019              | 654           | 1140          | 4          | **         | 6.1        | CEM         |             |              | HPR          |             |
| 911         | 479         | 6153         | 60            | 2/15/2019             | 600           | 1084          | 5          | ****       | 5.4        |             | REA         |              |              |             |
| 928         | 479         | 6215         | 60            | 3/3/2019              | 572           | 1082          | 5          | ***        | 5.8        | RFI         |             | HPR          | WW           | CED         |
| 934         | 479         | 6228         | 70            | 3/8/2019              | 558           | 1026          | 5          |            | 5.7        | Tend/REA    | CEM         |              |              |             |
| 932         | 479         | 714          | 65            | 3/4/2019              | 638           | 1042          | 4          | **         | 4.9        | FAT         | HCW         |              | MILK         |             |
| 933         | 479         | 6217         | 65            | 3/5/2019              | 568           | 988           | 5          | **         | 5.4        |             |             | Stayability  |              |             |
| 918         | 479         | 6200         | 65            | 2/26/2019             | 554           | 892           | 5          | ***        | 6.2        |             | Tender      | RFI          |              | CEM         |
| ACR Rev     | olver 410   | )2           |               |                       |               |               |            |            |            |             |             |              |              |             |
| 947         | Revolver    | 387          | 75            | 3/15/2019             | 738           | 1200          | 8          | ***        | 4.9        |             |             |              |              |             |
| 902         | Revolver    | 567          | 65            | 1/1/2019              | 754           | 1234          | 6          | ****       | 5.1        | Docility    |             |              |              | ww/yw       |
| 946         | Revolver    | 343          | 70            | 3/15/2019             | 670           | 1118          | 8          | ****       | 5.2        | HPR         |             |              |              |             |
| 952         | Revolver    | 595          | 65            | 3/20/2019             | 612           | 1084          | 6          | ****       | 5.2        |             |             |              |              |             |
| 963         | Revolver    | 380          | 70            | 3/26/2019             | 582           | 1090          | 8          | **         | 5.2        |             | Docility    |              |              |             |
| 953         | Revolver    | 365          | 70            | 3/20/2019             | 650           | 1024          | 8          | ****       | 4.6        |             |             |              |              | BW          |
| 957         | Revolver    | 5156         | 65            | 3/22/2019             | 660           | 902           | 6          | *          | 6          |             | CED         | WW/YW        | ADG/Doc      | Marbling    |
| Lemmon      | Impact      |              |               |                       |               |               |            |            |            |             |             |              |              |             |
| 930         | Lemmon I    | 6136         | 70            | 3/3/2019              | 608           | 1130          | 5          | ****       | 5.9        |             | BW          |              |              |             |
| Swearno     | in Directi  | ion 359      |               |                       |               |               |            |            |            |             |             |              |              |             |
| 9126        | 359         | 6128         | 70            | 4/22/2019             | 560           | 1116          | 5          | **         | 4.6        |             |             |              |              | HPR         |
| 942         | 359         | 740          | 65            | 3/11/2019             | 610           | 1162          | 4          | *          | 5.5        | Milk/HCW    |             | Tender       |              | REA         |
| 978         | 359         | 6218         | 65            | 3/24/2019             | 555           | 1026          | 5          | *          | 5.3        |             |             |              | REA          |             |
|             | jin Emula   |              |               |                       |               |               |            |            |            |             |             |              |              |             |
| 940         | 4128        | 5204         | 65            | 3/11/2019             | 650           | 1146          | 6          | ***        | 5.9        |             | Milk        |              | Marbling     |             |
| 962         | 4128        | 3D27         | 75            | 3/27/2019             | 628           | 1036          | 8          | ***        | 5.8        |             | Marbling    |              | Watbillig    | Milk        |
| 965         | 4128        | 551          | 60            | 3/25/2019             | 580           | 1076          | 6          | ***        | 5.4        |             | Iviaibiling | Marb/CEM     |              | IVIIIX      |
| 974         | 4128        | 5170         | 65            | 3/25/2020             | 586           | 930           | 6          | ***        | 5.7        |             |             | Milk         |              | Stayability |
| 996         | 4128        | 529          | 65            | 4/8/2019              | 564           | 884           | 6          | **         | 5.5        |             |             | REA/HCW      |              | Otayability |
|             | veler 680   |              | - 00          | 4/0/2019              | 304           | 004           |            |            | 0.0        |             |             | KLATIOW      |              |             |
| 9132        | 603         | 5205         | 70            | 4/30/2019             | 550           | 982           | 6          | ****       | - F 6      |             |             | BW/CED       | Ctavability  |             |
| 9122        | 603         | 364          | 70            |                       | 562           |               | 8          | ***        | 5.6        |             |             | BW/CED       | Stayability  | Tondor      |
| 998         | 603         | 370          |               | 4/20/2019<br>4/8/2019 | 552           | 1014<br>998   | 8          | ***        | 5.4        |             |             |              | HCW          | Tender      |
| 9100        | 603         | 515          | 70            | 4/8/2019              | 542           | 954           | 6          | ****       | 5.3<br>5.5 | CED         |             |              | BW/CEM/RFI   | Docility    |
|             |             |              | 70            | 4/0/2019              | 542           | 954           |            |            | 5.5        | CED         |             |              | DW/CEIVI/KFI | Docility    |
|             |             |              | 70            | 2/22/2242             | 500           | 4000          | 40         | **         | 2.4        |             | LIDD        |              | 2011         | 400         |
| 959         | Navaho      | 688          | 70            | 3/22/2019             | 538           | 1026          | 16         | ****       | 6.4        | B           | HPR         |              | YW           | ADG         |
| 995         | Navaho      | 6177         | 70            | 4/8/2019              | 536           | 1020          | 15         | ****       | 6.1        | BW          | RFI         |              | CED          |             |
| 9106        | Navaho      | 223          | 70            | 4/9/2019              | 628           | 1028          | 9          | *          | 5.5        |             | WW/YW/Sta   | ADG/Docility | <u>'</u>     | RFI         |
| 950         | Navaho      | 0118         | 70            | 3/18/2019             | 646           | 1024          | 11         | ****       | 5.3        |             |             |              |              |             |
| 944         | Navaho      | 071          | 75            | 3/13/2019             | 600           | 1180          | 11         | ****       | 5.2        |             |             |              | <b>.</b>     | -           |
| 972         | Navaho      | 2178         | 75            | 3/27/2019             | 656           | 1052          | 9          | ***        | 5.5        | 4B6******   |             | FAT          | Tender       | -           |
| 989         | Navaho      | Z008         | 70            | 4/5/2019              | 630           | 1074          | 9          | ****       | 5.8        | ADG/WW/YW   | FAT         |              |              |             |
| 9110        | Navaho      | T116         | 70            | 4/10/2019             | 584           | 948           | 14         |            | 5.5        |             |             |              |              | FAT         |
| Calving E   | ase Key:    | 1-2 * = Co   | ows           | 3-5 * Heifers         |               |               |            |            |            |             |             |              |              |             |
| Ag Boost    | Traits      | 1-5 equal    | s the break   | out of the top        | 5 bulls for   | each trait    |            |            |            |             |             |              |              |             |
|             | Example     | s that is th | he top bull t | for ADG               |               |               |            |            |            |             |             |              |              |             |
|             | Example     | ne is the 5  | th highest i  | bull for ADG.         |               |               |            |            |            |             |             |              |              |             |