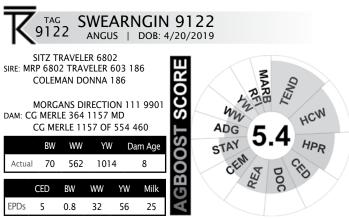

Tremendous longevity bred into this bull. His 4th maternal dam raised calves to 16, great granddam raised calves to 11, granddam is being offered in this sale, and dam has raised 4 calves at weaning ratio of 102.