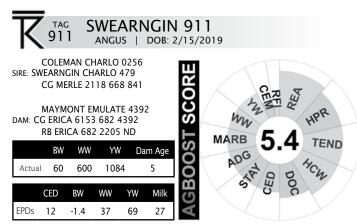

# **BULL DATA**

| <u>Bull</u> | <u>Sire</u> | <u>Dam</u>   | <u>BW</u>     | <u>Bdate</u>          | <u>w w</u>    | <u>YW</u>     | <u>Dam</u> | Calving    | AG Boost   | #1 Trait    | #2 Trait    | #3 Trait     | #4 Trait     | #5 Trait    |
|-------------|-------------|--------------|---------------|-----------------------|---------------|---------------|------------|------------|------------|-------------|-------------|--------------|--------------|-------------|
|             |             |              | <u>Actual</u> |                       | <u>Actual</u> | <u>Actual</u> | <u>Age</u> | Ease Score | DNA        |             |             |              |              | -           |
| Swearng     | in Charlo   | 479          |               |                       |               |               |            | *          |            |             |             |              |              |             |
| 920         | 479         | 6109         | 65            | 2/28/2019             | 656           | 1290          | 5          | **         | 5.1        | Stayability |             |              |              |             |
| 917         | 479         | 6202         | 65            | 2/26/2019             | 620           | 1170          | 5          | **         | 5.4        |             | ADG         |              | FAT          |             |
| 935         | 479         | 6172         | 70            | 3/8/2019              | 630           | 1116          | 5          | ****       | 5.9        | Marbling    |             |              |              | HCW         |
| 927         | 479         | 716          | 65            | 3/2/2019              | 654           | 1140          | 4          | **         | 6.1        | CEM         |             |              | HPR          |             |
| 911         | 479         | 6153         | 60            | 2/15/2019             | 600           | 1084          | 5          | ****       | 5.4        |             | REA         |              |              |             |
| 928         | 479         | 6215         | 60            | 3/3/2019              | 572           | 1082          | 5          | ***        | 5.8        | RFI         |             | HPR          | WW           | CED         |
| 934         | 479         | 6228         | 70            | 3/8/2019              | 558           | 1026          | 5          |            | 5.7        | Tend/REA    | CEM         |              |              |             |
| 932         | 479         | 714          | 65            | 3/4/2019              | 638           | 1042          | 4          | **         | 4.9        | FAT         | HCW         |              | MILK         |             |
| 933         | 479         | 6217         | 65            | 3/5/2019              | 568           | 988           | 5          | **         | 5.4        |             |             | Stayability  |              |             |
| 918         | 479         | 6200         | 65            | 2/26/2019             | 554           | 892           | 5          | ***        | 6.2        |             | Tender      | RFI          |              | CEM         |
| ACR Rev     | olver 410   | )2           |               |                       |               |               |            |            |            |             |             |              |              |             |
| 947         | Revolver    | 387          | 75            | 3/15/2019             | 738           | 1200          | 8          | ***        | 4.9        |             |             |              |              |             |
| 902         | Revolver    | 567          | 65            | 1/1/2019              | 754           | 1234          | 6          | ****       | 5.1        | Docility    |             |              |              | ww/yw       |
| 946         | Revolver    | 343          | 70            | 3/15/2019             | 670           | 1118          | 8          | ****       | 5.2        | HPR         |             |              |              |             |
| 952         | Revolver    | 595          | 65            | 3/20/2019             | 612           | 1084          | 6          | ****       | 5.2        |             |             |              |              |             |
| 963         | Revolver    | 380          | 70            | 3/26/2019             | 582           | 1090          | 8          | **         | 5.2        |             | Docility    |              |              |             |
| 953         | Revolver    | 365          | 70            | 3/20/2019             | 650           | 1024          | 8          | ****       | 4.6        |             |             |              |              | BW          |
| 957         | Revolver    | 5156         | 65            | 3/22/2019             | 660           | 902           | 6          | *          | 6          |             | CED         | WW/YW        | ADG/Doc      | Marbling    |
| Lemmon      | Impact      |              |               |                       |               |               |            |            |            |             |             |              |              |             |
| 930         | Lemmon I    | 6136         | 70            | 3/3/2019              | 608           | 1130          | 5          | ****       | 5.9        |             | BW          |              |              |             |
| Swearno     | in Directi  | ion 359      |               |                       |               |               |            |            |            |             |             |              |              |             |
| 9126        | 359         | 6128         | 70            | 4/22/2019             | 560           | 1116          | 5          | **         | 4.6        |             |             |              |              | HPR         |
| 942         | 359         | 740          | 65            | 3/11/2019             | 610           | 1162          | 4          | *          | 5.5        | Milk/HCW    |             | Tender       |              | REA         |
| 978         | 359         | 6218         | 65            | 3/24/2019             | 555           | 1026          | 5          | *          | 5.3        |             |             |              | REA          |             |
|             | jin Emula   |              |               |                       |               |               |            |            |            |             |             |              |              |             |
| 940         | 4128        | 5204         | 65            | 3/11/2019             | 650           | 1146          | 6          | ***        | 5.9        |             | Milk        |              | Marbling     |             |
| 962         | 4128        | 3D27         | 75            | 3/27/2019             | 628           | 1036          | 8          | ***        | 5.8        |             | Marbling    |              | Watbillig    | Milk        |
| 965         | 4128        | 551          | 60            | 3/25/2019             | 580           | 1076          | 6          | ***        | 5.4        |             | Iviaibiling | Marb/CEM     |              | IVIIIX      |
| 974         | 4128        | 5170         | 65            | 3/25/2020             | 586           | 930           | 6          | ***        | 5.7        |             |             | Milk         |              | Stayability |
| 996         | 4128        | 529          | 65            | 4/8/2019              | 564           | 884           | 6          | **         | 5.5        |             |             | REA/HCW      |              | Otayability |
|             | veler 680   |              | - 00          | 4/0/2019              | 304           | 004           |            |            | 0.0        |             |             | KLATIOW      |              |             |
| 9132        | 603         | 5205         | 70            | 4/30/2019             | 550           | 982           | 6          | ****       | - F 6      |             |             | BW/CED       | Ctavability  |             |
| 9122        | 603         | 364          | 70            |                       | 562           |               | 8          | ***        | 5.6        |             |             | BW/CED       | Stayability  | Tondor      |
| 998         | 603         | 370          |               | 4/20/2019<br>4/8/2019 | 552           | 1014<br>998   | 8          | ***        | 5.4        |             |             |              | HCW          | Tender      |
| 9100        | 603         | 515          | 70            | 4/8/2019              | 542           | 954           | 6          | ****       | 5.3<br>5.5 | CED         |             |              | BW/CEM/RFI   | Docility    |
|             |             |              | 70            | 4/0/2019              | 542           | 954           |            |            | 5.5        | CED         |             |              | DW/CEIVI/KFI | Docility    |
|             |             |              | 70            | 2/22/2242             | 500           | 4000          | 40         | **         | 2.4        |             | LIDD        |              | 2011         | 400         |
| 959         | Navaho      | 688          | 70            | 3/22/2019             | 538           | 1026          | 16         | ****       | 6.4        | B           | HPR         |              | YW           | ADG         |
| 995         | Navaho      | 6177         | 70            | 4/8/2019              | 536           | 1020          | 15         | ****       | 6.1        | BW          | RFI         |              | CED          |             |
| 9106        | Navaho      | 223          | 70            | 4/9/2019              | 628           | 1028          | 9          | *          | 5.5        |             | WW/YW/Sta   | ADG/Docility | <u>'</u>     | RFI         |
| 950         | Navaho      | 0118         | 70            | 3/18/2019             | 646           | 1024          | 11         | ****       | 5.3        |             |             |              |              |             |
| 944         | Navaho      | 071          | 75            | 3/13/2019             | 600           | 1180          | 11         | ****       | 5.2        |             |             |              | <b>.</b>     | -           |
| 972         | Navaho      | 2178         | 75            | 3/27/2019             | 656           | 1052          | 9          | ***        | 5.5        | 4B6******   |             | FAT          | Tender       | -           |
| 989         | Navaho      | Z008         | 70            | 4/5/2019              | 630           | 1074          | 9          | ****       | 5.8        | ADG/WW/YW   | FAT         |              |              |             |
| 9110        | Navaho      | T116         | 70            | 4/10/2019             | 584           | 948           | 14         |            | 5.5        |             |             |              |              | FAT         |
| Calving E   | ase Key:    | 1-2 * = Co   | ows           | 3-5 * Heifers         |               |               |            |            |            |             |             |              |              |             |
| Ag Boost    | Traits      | 1-5 equal    | s the break   | out of the top        | 5 bulls for   | each trait    |            |            |            |             |             |              |              |             |
|             | Example     | s that is th | he top bull t | for ADG               |               |               |            |            |            |             |             |              |              |             |
|             | Example     | ne is the 5  | th highest i  | bull for ADG.         |               |               |            |            |            |             |             |              |              |             |