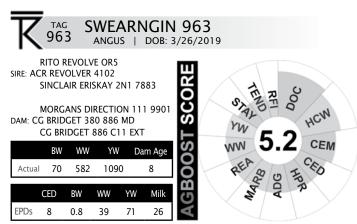

# **BULL DATA**

| <u>Bull</u> | <u>Sire</u> | <u>Dam</u>   | <u>BW</u>     | <u>Bdate</u>          | <u>w w</u>    | <u>YW</u>     | <u>Dam</u> | Calving    | AG Boost   | #1 Trait    | #2 Trait    | #3 Trait     | #4 Trait     | #5 Trait    |
|-------------|-------------|--------------|---------------|-----------------------|---------------|---------------|------------|------------|------------|-------------|-------------|--------------|--------------|-------------|
|             |             |              | <u>Actual</u> |                       | <u>Actual</u> | <u>Actual</u> | <u>Age</u> | Ease Score | DNA        |             |             |              |              | -           |
| Swearng     | in Charlo   | 479          |               |                       |               |               |            | *          |            |             |             |              |              |             |
| 920         | 479         | 6109         | 65            | 2/28/2019             | 656           | 1290          | 5          | **         | 5.1        | Stayability |             |              |              |             |
| 917         | 479         | 6202         | 65            | 2/26/2019             | 620           | 1170          | 5          | **         | 5.4        |             | ADG         |              | FAT          |             |
| 935         | 479         | 6172         | 70            | 3/8/2019              | 630           | 1116          | 5          | ****       | 5.9        | Marbling    |             |              |              | HCW         |
| 927         | 479         | 716          | 65            | 3/2/2019              | 654           | 1140          | 4          | **         | 6.1        | CEM         |             |              | HPR          |             |
| 911         | 479         | 6153         | 60            | 2/15/2019             | 600           | 1084          | 5          | ****       | 5.4        |             | REA         |              |              |             |
| 928         | 479         | 6215         | 60            | 3/3/2019              | 572           | 1082          | 5          | ***        | 5.8        | RFI         |             | HPR          | WW           | CED         |
| 934         | 479         | 6228         | 70            | 3/8/2019              | 558           | 1026          | 5          |            | 5.7        | Tend/REA    | CEM         |              |              |             |
| 932         | 479         | 714          | 65            | 3/4/2019              | 638           | 1042          | 4          | **         | 4.9        | FAT         | HCW         |              | MILK         |             |
| 933         | 479         | 6217         | 65            | 3/5/2019              | 568           | 988           | 5          | **         | 5.4        |             |             | Stayability  |              |             |
| 918         | 479         | 6200         | 65            | 2/26/2019             | 554           | 892           | 5          | ***        | 6.2        |             | Tender      | RFI          |              | CEM         |
| ACR Rev     | olver 410   | )2           |               |                       |               |               |            |            |            |             |             |              |              |             |
| 947         | Revolver    | 387          | 75            | 3/15/2019             | 738           | 1200          | 8          | ***        | 4.9        |             |             |              |              |             |
| 902         | Revolver    | 567          | 65            | 1/1/2019              | 754           | 1234          | 6          | ****       | 5.1        | Docility    |             |              |              | ww/yw       |
| 946         | Revolver    | 343          | 70            | 3/15/2019             | 670           | 1118          | 8          | ****       | 5.2        | HPR         |             |              |              |             |
| 952         | Revolver    | 595          | 65            | 3/20/2019             | 612           | 1084          | 6          | ****       | 5.2        |             |             |              |              |             |
| 963         | Revolver    | 380          | 70            | 3/26/2019             | 582           | 1090          | 8          | **         | 5.2        |             | Docility    |              |              |             |
| 953         | Revolver    | 365          | 70            | 3/20/2019             | 650           | 1024          | 8          | ****       | 4.6        |             |             |              |              | BW          |
| 957         | Revolver    | 5156         | 65            | 3/22/2019             | 660           | 902           | 6          | *          | 6          |             | CED         | WW/YW        | ADG/Doc      | Marbling    |
| Lemmon      | Impact      |              |               |                       |               |               |            |            |            |             |             |              |              |             |
| 930         | Lemmon I    | 6136         | 70            | 3/3/2019              | 608           | 1130          | 5          | ****       | 5.9        |             | BW          |              |              |             |
| Swearno     | in Directi  | ion 359      |               |                       |               |               |            |            |            |             |             |              |              |             |
| 9126        | 359         | 6128         | 70            | 4/22/2019             | 560           | 1116          | 5          | **         | 4.6        |             |             |              |              | HPR         |
| 942         | 359         | 740          | 65            | 3/11/2019             | 610           | 1162          | 4          | *          | 5.5        | Milk/HCW    |             | Tender       |              | REA         |
| 978         | 359         | 6218         | 65            | 3/24/2019             | 555           | 1026          | 5          | *          | 5.3        |             |             |              | REA          |             |
|             | jin Emula   |              |               |                       |               |               |            |            |            |             |             |              |              |             |
| 940         | 4128        | 5204         | 65            | 3/11/2019             | 650           | 1146          | 6          | ***        | 5.9        |             | Milk        |              | Marbling     |             |
| 962         | 4128        | 3D27         | 75            | 3/27/2019             | 628           | 1036          | 8          | ***        | 5.8        |             | Marbling    |              | Watbillig    | Milk        |
| 965         | 4128        | 551          | 60            | 3/25/2019             | 580           | 1076          | 6          | ***        | 5.4        |             | Iviaibiling | Marb/CEM     |              | IVIIIX      |
| 974         | 4128        | 5170         | 65            | 3/25/2020             | 586           | 930           | 6          | ***        | 5.7        |             |             | Milk         |              | Stayability |
| 996         | 4128        | 529          | 65            | 4/8/2019              | 564           | 884           | 6          | **         | 5.5        |             |             | REA/HCW      |              | Otayability |
|             | veler 680   |              | - 00          | 4/0/2019              | 304           | 004           |            |            | 0.0        |             |             | KLATIOW      |              |             |
| 9132        | 603         | 5205         | 70            | 4/30/2019             | 550           | 982           | 6          | ****       | - F 6      |             |             | BW/CED       | Ctavability  |             |
| 9122        | 603         | 364          | 70            |                       | 562           |               | 8          | ***        | 5.6        |             |             | BW/CED       | Stayability  | Tondor      |
| 998         | 603         | 370          |               | 4/20/2019<br>4/8/2019 | 552           | 1014<br>998   | 8          | ***        | 5.4        |             |             |              | HCW          | Tender      |
| 9100        | 603         | 515          | 70            | 4/8/2019              | 542           | 954           | 6          | ****       | 5.3<br>5.5 | CED         |             |              | BW/CEM/RFI   | Docility    |
|             |             |              | 70            | 4/0/2019              | 542           | 954           |            |            | 5.5        | CED         |             |              | DW/CEIVI/KFI | Docility    |
|             |             |              | 70            | 2/22/2242             | 500           | 4000          | 40         | **         | 2.4        |             | LIDD        |              | 2011         | 400         |
| 959         | Navaho      | 688          | 70            | 3/22/2019             | 538           | 1026          | 16         | ****       | 6.4        | B           | HPR         |              | YW           | ADG         |
| 995         | Navaho      | 6177         | 70            | 4/8/2019              | 536           | 1020          | 15         | ****       | 6.1        | BW          | RFI         |              | CED          |             |
| 9106        | Navaho      | 223          | 70            | 4/9/2019              | 628           | 1028          | 9          | *          | 5.5        |             | WW/YW/Sta   | ADG/Docility | <u>'</u>     | RFI         |
| 950         | Navaho      | 0118         | 70            | 3/18/2019             | 646           | 1024          | 11         | ****       | 5.3        |             |             |              |              |             |
| 944         | Navaho      | 071          | 75            | 3/13/2019             | 600           | 1180          | 11         | ****       | 5.2        |             |             |              | <b>.</b>     | -           |
| 972         | Navaho      | 2178         | 75            | 3/27/2019             | 656           | 1052          | 9          | ***        | 5.5        | 4B6******   |             | FAT          | Tender       | -           |
| 989         | Navaho      | Z008         | 70            | 4/5/2019              | 630           | 1074          | 9          | ****       | 5.8        | ADG/WW/YW   | FAT         |              |              |             |
| 9110        | Navaho      | T116         | 70            | 4/10/2019             | 584           | 948           | 14         |            | 5.5        |             |             |              |              | FAT         |
| Calving E   | ase Key:    | 1-2 * = Co   | ows           | 3-5 * Heifers         |               |               |            |            |            |             |             |              |              |             |
| Ag Boost    | Traits      | 1-5 equal    | s the break   | out of the top        | 5 bulls for   | each trait    |            |            |            |             |             |              |              |             |
|             | Example     | s that is th | he top bull t | for ADG               |               |               |            |            |            |             |             |              |              |             |
|             | Example     | ne is the 5  | th highest i  | bull for ADG.         |               |               |            |            |            |             |             |              |              |             |