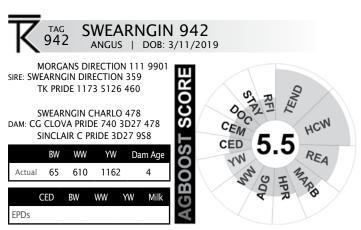

# **BULL DATA**

| <u>Bull</u> | <u>Sire</u> | <u>Dam</u>   | <u>BW</u>     | <u>Bdate</u>          | <u>w w</u>    | <u>YW</u>     | <u>Dam</u> | Calving    | AG Boost   | #1 Trait    | #2 Trait    | #3 Trait     | #4 Trait     | #5 Trait    |
|-------------|-------------|--------------|---------------|-----------------------|---------------|---------------|------------|------------|------------|-------------|-------------|--------------|--------------|-------------|
|             |             |              | <u>Actual</u> |                       | <u>Actual</u> | <u>Actual</u> | <u>Age</u> | Ease Score | DNA        |             |             |              |              | -           |
| Swearng     | in Charlo   | 479          |               |                       |               |               |            | *          |            |             |             |              |              |             |
| 920         | 479         | 6109         | 65            | 2/28/2019             | 656           | 1290          | 5          | **         | 5.1        | Stayability |             |              |              |             |
| 917         | 479         | 6202         | 65            | 2/26/2019             | 620           | 1170          | 5          | **         | 5.4        |             | ADG         |              | FAT          |             |
| 935         | 479         | 6172         | 70            | 3/8/2019              | 630           | 1116          | 5          | ****       | 5.9        | Marbling    |             |              |              | HCW         |
| 927         | 479         | 716          | 65            | 3/2/2019              | 654           | 1140          | 4          | **         | 6.1        | CEM         |             |              | HPR          |             |
| 911         | 479         | 6153         | 60            | 2/15/2019             | 600           | 1084          | 5          | ****       | 5.4        |             | REA         |              |              |             |
| 928         | 479         | 6215         | 60            | 3/3/2019              | 572           | 1082          | 5          | ***        | 5.8        | RFI         |             | HPR          | WW           | CED         |
| 934         | 479         | 6228         | 70            | 3/8/2019              | 558           | 1026          | 5          |            | 5.7        | Tend/REA    | CEM         |              |              |             |
| 932         | 479         | 714          | 65            | 3/4/2019              | 638           | 1042          | 4          | **         | 4.9        | FAT         | HCW         |              | MILK         |             |
| 933         | 479         | 6217         | 65            | 3/5/2019              | 568           | 988           | 5          | **         | 5.4        |             |             | Stayability  |              |             |
| 918         | 479         | 6200         | 65            | 2/26/2019             | 554           | 892           | 5          | ***        | 6.2        |             | Tender      | RFI          |              | CEM         |
| ACR Rev     | olver 410   | )2           |               |                       |               |               |            |            |            |             |             |              |              |             |
| 947         | Revolver    | 387          | 75            | 3/15/2019             | 738           | 1200          | 8          | ***        | 4.9        |             |             |              |              |             |
| 902         | Revolver    | 567          | 65            | 1/1/2019              | 754           | 1234          | 6          | ****       | 5.1        | Docility    |             |              |              | ww/yw       |
| 946         | Revolver    | 343          | 70            | 3/15/2019             | 670           | 1118          | 8          | ****       | 5.2        | HPR         |             |              |              |             |
| 952         | Revolver    | 595          | 65            | 3/20/2019             | 612           | 1084          | 6          | ****       | 5.2        |             |             |              |              |             |
| 963         | Revolver    | 380          | 70            | 3/26/2019             | 582           | 1090          | 8          | **         | 5.2        |             | Docility    |              |              |             |
| 953         | Revolver    | 365          | 70            | 3/20/2019             | 650           | 1024          | 8          | ****       | 4.6        |             |             |              |              | BW          |
| 957         | Revolver    | 5156         | 65            | 3/22/2019             | 660           | 902           | 6          | *          | 6          |             | CED         | WW/YW        | ADG/Doc      | Marbling    |
| Lemmon      | Impact      |              |               |                       |               |               |            |            |            |             |             |              |              |             |
| 930         | Lemmon I    | 6136         | 70            | 3/3/2019              | 608           | 1130          | 5          | ****       | 5.9        |             | BW          |              |              |             |
| Swearno     | in Directi  | ion 359      |               |                       |               |               |            |            |            |             |             |              |              |             |
| 9126        | 359         | 6128         | 70            | 4/22/2019             | 560           | 1116          | 5          | **         | 4.6        |             |             |              |              | HPR         |
| 942         | 359         | 740          | 65            | 3/11/2019             | 610           | 1162          | 4          | *          | 5.5        | Milk/HCW    |             | Tender       |              | REA         |
| 978         | 359         | 6218         | 65            | 3/24/2019             | 555           | 1026          | 5          | *          | 5.3        |             |             |              | REA          |             |
|             | jin Emula   |              |               |                       |               |               |            |            |            |             |             |              |              |             |
| 940         | 4128        | 5204         | 65            | 3/11/2019             | 650           | 1146          | 6          | ***        | 5.9        |             | Milk        |              | Marbling     |             |
| 962         | 4128        | 3D27         | 75            | 3/27/2019             | 628           | 1036          | 8          | ***        | 5.8        |             | Marbling    |              | Watbillig    | Milk        |
| 965         | 4128        | 551          | 60            | 3/25/2019             | 580           | 1076          | 6          | ***        | 5.4        |             | Iviaibiling | Marb/CEM     |              | IVIIIX      |
| 974         | 4128        | 5170         | 65            | 3/25/2020             | 586           | 930           | 6          | ***        | 5.7        |             |             | Milk         |              | Stayability |
| 996         | 4128        | 529          | 65            | 4/8/2019              | 564           | 884           | 6          | **         | 5.5        |             |             | REA/HCW      |              | Otayability |
|             | veler 680   |              | - 00          | 4/0/2019              | 304           | 004           |            |            | 0.0        |             |             | KLATIOW      |              |             |
| 9132        | 603         | 5205         | 70            | 4/30/2019             | 550           | 982           | 6          | ****       | - F 6      |             |             | BW/CED       | Ctavability  |             |
| 9122        | 603         | 364          | 70            |                       | 562           |               | 8          | ***        | 5.6        |             |             | BW/CED       | Stayability  | Tondor      |
| 998         | 603         | 370          |               | 4/20/2019<br>4/8/2019 | 552           | 1014<br>998   | 8          | ***        | 5.4        |             |             |              | HCW          | Tender      |
| 9100        | 603         | 515          | 70            | 4/8/2019              | 542           | 954           | 6          | ****       | 5.3<br>5.5 | CED         |             |              | BW/CEM/RFI   | Docility    |
|             |             |              | 70            | 4/0/2019              | 542           | 954           |            |            | 5.5        | CED         |             |              | DW/CEIVI/KFI | Docility    |
|             |             |              | 70            | 2/22/2242             | 500           | 4000          | 40         | **         | 2.4        |             | LIDD        |              | 2011         | 400         |
| 959         | Navaho      | 688          | 70            | 3/22/2019             | 538           | 1026          | 16         | ****       | 6.4        | B           | HPR         |              | YW           | ADG         |
| 995         | Navaho      | 6177         | 70            | 4/8/2019              | 536           | 1020          | 15         | ****       | 6.1        | BW          | RFI         |              | CED          |             |
| 9106        | Navaho      | 223          | 70            | 4/9/2019              | 628           | 1028          | 9          | *          | 5.5        |             | WW/YW/Sta   | ADG/Docility | <u>'</u>     | RFI         |
| 950         | Navaho      | 0118         | 70            | 3/18/2019             | 646           | 1024          | 11         | ****       | 5.3        |             |             |              |              |             |
| 944         | Navaho      | 071          | 75            | 3/13/2019             | 600           | 1180          | 11         | ****       | 5.2        |             |             |              | <b>.</b>     | -           |
| 972         | Navaho      | 2178         | 75            | 3/27/2019             | 656           | 1052          | 9          | ***        | 5.5        | 4B6******   |             | FAT          | Tender       | -           |
| 989         | Navaho      | Z008         | 70            | 4/5/2019              | 630           | 1074          | 9          | ****       | 5.8        | ADG/WW/YW   | FAT         |              |              |             |
| 9110        | Navaho      | T116         | 70            | 4/10/2019             | 584           | 948           | 14         |            | 5.5        |             |             |              |              | FAT         |
| Calving E   | ase Key:    | 1-2 * = Co   | ows           | 3-5 * Heifers         |               |               |            |            |            |             |             |              |              |             |
| Ag Boost    | Traits      | 1-5 equal    | s the break   | out of the top        | 5 bulls for   | each trait    |            |            |            |             |             |              |              |             |
|             | Example     | s that is th | he top bull t | for ADG               |               |               |            |            |            |             |             |              |              |             |
|             | Example     | ne is the 5  | th highest i  | bull for ADG.         |               |               |            |            |            |             |             |              |              |             |