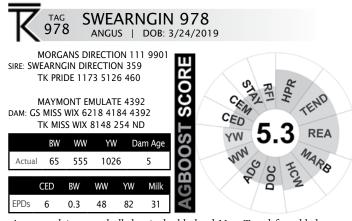

# **BULL DATA**

| <u>Bull</u> | <u>Sire</u> | <u>Dam</u>   | <u>BW</u>     | <u>Bdate</u>          | <u>w w</u>    | <u>YW</u>     | <u>Dam</u> | Calving    | AG Boost   | #1 Trait    | #2 Trait    | #3 Trait     | #4 Trait     | #5 Trait    |
|-------------|-------------|--------------|---------------|-----------------------|---------------|---------------|------------|------------|------------|-------------|-------------|--------------|--------------|-------------|
|             |             |              | <u>Actual</u> |                       | <u>Actual</u> | <u>Actual</u> | <u>Age</u> | Ease Score | DNA        |             |             |              |              | -           |
| Swearng     | in Charlo   | 479          |               |                       |               |               |            | *          |            |             |             |              |              |             |
| 920         | 479         | 6109         | 65            | 2/28/2019             | 656           | 1290          | 5          | **         | 5.1        | Stayability |             |              |              |             |
| 917         | 479         | 6202         | 65            | 2/26/2019             | 620           | 1170          | 5          | **         | 5.4        |             | ADG         |              | FAT          |             |
| 935         | 479         | 6172         | 70            | 3/8/2019              | 630           | 1116          | 5          | ****       | 5.9        | Marbling    |             |              |              | HCW         |
| 927         | 479         | 716          | 65            | 3/2/2019              | 654           | 1140          | 4          | **         | 6.1        | CEM         |             |              | HPR          |             |
| 911         | 479         | 6153         | 60            | 2/15/2019             | 600           | 1084          | 5          | ****       | 5.4        |             | REA         |              |              |             |
| 928         | 479         | 6215         | 60            | 3/3/2019              | 572           | 1082          | 5          | ***        | 5.8        | RFI         |             | HPR          | WW           | CED         |
| 934         | 479         | 6228         | 70            | 3/8/2019              | 558           | 1026          | 5          |            | 5.7        | Tend/REA    | CEM         |              |              |             |
| 932         | 479         | 714          | 65            | 3/4/2019              | 638           | 1042          | 4          | **         | 4.9        | FAT         | HCW         |              | MILK         |             |
| 933         | 479         | 6217         | 65            | 3/5/2019              | 568           | 988           | 5          | **         | 5.4        |             |             | Stayability  |              |             |
| 918         | 479         | 6200         | 65            | 2/26/2019             | 554           | 892           | 5          | ***        | 6.2        |             | Tender      | RFI          |              | CEM         |
| ACR Rev     | olver 410   | )2           |               |                       |               |               |            |            |            |             |             |              |              |             |
| 947         | Revolver    | 387          | 75            | 3/15/2019             | 738           | 1200          | 8          | ***        | 4.9        |             |             |              |              |             |
| 902         | Revolver    | 567          | 65            | 1/1/2019              | 754           | 1234          | 6          | ****       | 5.1        | Docility    |             |              |              | ww/yw       |
| 946         | Revolver    | 343          | 70            | 3/15/2019             | 670           | 1118          | 8          | ****       | 5.2        | HPR         |             |              |              |             |
| 952         | Revolver    | 595          | 65            | 3/20/2019             | 612           | 1084          | 6          | ****       | 5.2        |             |             |              |              |             |
| 963         | Revolver    | 380          | 70            | 3/26/2019             | 582           | 1090          | 8          | **         | 5.2        |             | Docility    |              |              |             |
| 953         | Revolver    | 365          | 70            | 3/20/2019             | 650           | 1024          | 8          | ****       | 4.6        |             |             |              |              | BW          |
| 957         | Revolver    | 5156         | 65            | 3/22/2019             | 660           | 902           | 6          | *          | 6          |             | CED         | WW/YW        | ADG/Doc      | Marbling    |
| Lemmon      | Impact      |              |               |                       |               |               |            |            |            |             |             |              |              |             |
| 930         | Lemmon I    | 6136         | 70            | 3/3/2019              | 608           | 1130          | 5          | ****       | 5.9        |             | BW          |              |              |             |
| Swearno     | in Directi  | ion 359      |               |                       |               |               |            |            |            |             |             |              |              |             |
| 9126        | 359         | 6128         | 70            | 4/22/2019             | 560           | 1116          | 5          | **         | 4.6        |             |             |              |              | HPR         |
| 942         | 359         | 740          | 65            | 3/11/2019             | 610           | 1162          | 4          | *          | 5.5        | Milk/HCW    |             | Tender       |              | REA         |
| 978         | 359         | 6218         | 65            | 3/24/2019             | 555           | 1026          | 5          | *          | 5.3        |             |             |              | REA          |             |
|             | jin Emula   |              |               |                       |               |               |            |            |            |             |             |              |              |             |
| 940         | 4128        | 5204         | 65            | 3/11/2019             | 650           | 1146          | 6          | ***        | 5.9        |             | Milk        |              | Marbling     |             |
| 962         | 4128        | 3D27         | 75            | 3/27/2019             | 628           | 1036          | 8          | ***        | 5.8        |             | Marbling    |              | Watbillig    | Milk        |
| 965         | 4128        | 551          | 60            | 3/25/2019             | 580           | 1076          | 6          | ***        | 5.4        |             | Iviaibiling | Marb/CEM     |              | IVIIIX      |
| 974         | 4128        | 5170         | 65            | 3/25/2020             | 586           | 930           | 6          | ***        | 5.7        |             |             | Milk         |              | Stayability |
| 996         | 4128        | 529          | 65            | 4/8/2019              | 564           | 884           | 6          | **         | 5.5        |             |             | REA/HCW      |              | Otayability |
|             | veler 680   |              | - 00          | 4/0/2019              | 304           | 004           |            |            | 0.0        |             |             | KLATIOW      |              |             |
| 9132        | 603         | 5205         | 70            | 4/30/2019             | 550           | 982           | 6          | ****       | - F 6      |             |             | BW/CED       | Ctavability  |             |
| 9122        | 603         | 364          | 70            |                       | 562           |               | 8          | ***        | 5.6        |             |             | BW/CED       | Stayability  | Tondor      |
| 998         | 603         | 370          |               | 4/20/2019<br>4/8/2019 | 552           | 1014<br>998   | 8          | ***        | 5.4        |             |             |              | HCW          | Tender      |
| 9100        | 603         | 515          | 70            | 4/8/2019              | 542           | 954           | 6          | ****       | 5.3<br>5.5 | CED         |             |              | BW/CEM/RFI   | Docility    |
|             |             |              | 70            | 4/0/2019              | 542           | 954           |            |            | 5.5        | CED         |             |              | DW/CEIVI/KFI | Docility    |
|             |             |              | 70            | 2/22/2242             | 500           | 4000          | 40         | **         | 2.4        |             | LIDD        |              | 2011         | 400         |
| 959         | Navaho      | 688          | 70            | 3/22/2019             | 538           | 1026          | 16         | ****       | 6.4        | B           | HPR         |              | YW           | ADG         |
| 995         | Navaho      | 6177         | 70            | 4/8/2019              | 536           | 1020          | 15         | ****       | 6.1        | BW          | RFI         |              | CED          |             |
| 9106        | Navaho      | 223          | 70            | 4/9/2019              | 628           | 1028          | 9          | *          | 5.5        |             | WW/YW/Sta   | ADG/Docility | <u>'</u>     | RFI         |
| 950         | Navaho      | 0118         | 70            | 3/18/2019             | 646           | 1024          | 11         | ****       | 5.3        |             |             |              |              |             |
| 944         | Navaho      | 071          | 75            | 3/13/2019             | 600           | 1180          | 11         | ****       | 5.2        |             |             |              | <b>.</b>     | -           |
| 972         | Navaho      | 2178         | 75            | 3/27/2019             | 656           | 1052          | 9          | ***        | 5.5        | 4B6******   |             | FAT          | Tender       | -           |
| 989         | Navaho      | Z008         | 70            | 4/5/2019              | 630           | 1074          | 9          | ****       | 5.8        | ADG/WW/YW   | FAT         |              |              |             |
| 9110        | Navaho      | T116         | 70            | 4/10/2019             | 584           | 948           | 14         |            | 5.5        |             |             |              |              | FAT         |
| Calving E   | ase Key:    | 1-2 * = Co   | ows           | 3-5 * Heifers         |               |               |            |            |            |             |             |              |              |             |
| Ag Boost    | Traits      | 1-5 equal    | s the break   | out of the top        | 5 bulls for   | each trait    |            |            |            |             |             |              |              |             |
|             | Example     | s that is th | he top bull t | for ADG               |               |               |            |            |            |             |             |              |              |             |
|             | Example     | ne is the 5  | th highest i  | bull for ADG.         |               |               |            |            |            |             |             |              |              |             |