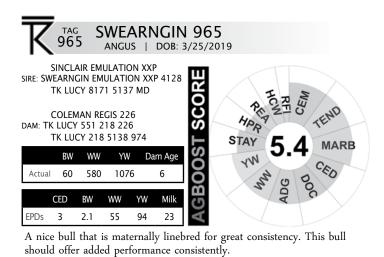

A moderate son of 4128 that balances 974 with Morgans Direction. His granddam produced to 16 years of age and has a son in this sale. Tremendous consistency and longevity bred in here.

SITZ TRAVELER 9929

# **BULL DATA**

| <u>Bull</u> | <u>Sire</u> | <u>Dam</u>   | <u>BW</u>     | <u>Bdate</u>          | <u>w w</u>    | <u>YW</u>     | <u>Dam</u> | Calving    | AG Boost   | #1 Trait    | #2 Trait    | #3 Trait     | #4 Trait     | #5 Trait    |
|-------------|-------------|--------------|---------------|-----------------------|---------------|---------------|------------|------------|------------|-------------|-------------|--------------|--------------|-------------|
|             |             |              | <u>Actual</u> |                       | <u>Actual</u> | <u>Actual</u> | <u>Age</u> | Ease Score | DNA        |             |             |              |              | -           |
| Swearng     | in Charlo   | 479          |               |                       |               |               |            | *          |            |             |             |              |              |             |
| 920         | 479         | 6109         | 65            | 2/28/2019             | 656           | 1290          | 5          | **         | 5.1        | Stayability |             |              |              |             |
| 917         | 479         | 6202         | 65            | 2/26/2019             | 620           | 1170          | 5          | **         | 5.4        |             | ADG         |              | FAT          |             |
| 935         | 479         | 6172         | 70            | 3/8/2019              | 630           | 1116          | 5          | ****       | 5.9        | Marbling    |             |              |              | HCW         |
| 927         | 479         | 716          | 65            | 3/2/2019              | 654           | 1140          | 4          | **         | 6.1        | CEM         |             |              | HPR          |             |
| 911         | 479         | 6153         | 60            | 2/15/2019             | 600           | 1084          | 5          | ****       | 5.4        |             | REA         |              |              |             |
| 928         | 479         | 6215         | 60            | 3/3/2019              | 572           | 1082          | 5          | ***        | 5.8        | RFI         |             | HPR          | WW           | CED         |
| 934         | 479         | 6228         | 70            | 3/8/2019              | 558           | 1026          | 5          |            | 5.7        | Tend/REA    | CEM         |              |              |             |
| 932         | 479         | 714          | 65            | 3/4/2019              | 638           | 1042          | 4          | **         | 4.9        | FAT         | HCW         |              | MILK         |             |
| 933         | 479         | 6217         | 65            | 3/5/2019              | 568           | 988           | 5          | **         | 5.4        |             |             | Stayability  |              |             |
| 918         | 479         | 6200         | 65            | 2/26/2019             | 554           | 892           | 5          | ***        | 6.2        |             | Tender      | RFI          |              | CEM         |
| ACR Rev     | olver 410   | )2           |               |                       |               |               |            |            |            |             |             |              |              |             |
| 947         | Revolver    | 387          | 75            | 3/15/2019             | 738           | 1200          | 8          | ***        | 4.9        |             |             |              |              |             |
| 902         | Revolver    | 567          | 65            | 1/1/2019              | 754           | 1234          | 6          | ****       | 5.1        | Docility    |             |              |              | ww/yw       |
| 946         | Revolver    | 343          | 70            | 3/15/2019             | 670           | 1118          | 8          | ****       | 5.2        | HPR         |             |              |              |             |
| 952         | Revolver    | 595          | 65            | 3/20/2019             | 612           | 1084          | 6          | ****       | 5.2        |             |             |              |              |             |
| 963         | Revolver    | 380          | 70            | 3/26/2019             | 582           | 1090          | 8          | **         | 5.2        |             | Docility    |              |              |             |
| 953         | Revolver    | 365          | 70            | 3/20/2019             | 650           | 1024          | 8          | ****       | 4.6        |             |             |              |              | BW          |
| 957         | Revolver    | 5156         | 65            | 3/22/2019             | 660           | 902           | 6          | *          | 6          |             | CED         | WW/YW        | ADG/Doc      | Marbling    |
| Lemmon      | Impact      |              |               |                       |               |               |            |            |            |             |             |              |              |             |
| 930         | Lemmon I    | 6136         | 70            | 3/3/2019              | 608           | 1130          | 5          | ****       | 5.9        |             | BW          |              |              |             |
| Swearno     | in Directi  | ion 359      |               |                       |               |               |            |            |            |             |             |              |              |             |
| 9126        | 359         | 6128         | 70            | 4/22/2019             | 560           | 1116          | 5          | **         | 4.6        |             |             |              |              | HPR         |
| 942         | 359         | 740          | 65            | 3/11/2019             | 610           | 1162          | 4          | *          | 5.5        | Milk/HCW    |             | Tender       |              | REA         |
| 978         | 359         | 6218         | 65            | 3/24/2019             | 555           | 1026          | 5          | *          | 5.3        |             |             |              | REA          |             |
|             | jin Emula   |              |               |                       |               |               |            |            |            |             |             |              |              |             |
| 940         | 4128        | 5204         | 65            | 3/11/2019             | 650           | 1146          | 6          | ***        | 5.9        |             | Milk        |              | Marbling     |             |
| 962         | 4128        | 3D27         | 75            | 3/27/2019             | 628           | 1036          | 8          | ***        | 5.8        |             | Marbling    |              | Watbillig    | Milk        |
| 965         | 4128        | 551          | 60            | 3/25/2019             | 580           | 1076          | 6          | ***        | 5.4        |             | Iviaibiling | Marb/CEM     |              | IVIIIX      |
| 974         | 4128        | 5170         | 65            | 3/25/2020             | 586           | 930           | 6          | ***        | 5.7        |             |             | Milk         |              | Stayability |
| 996         | 4128        | 529          | 65            | 4/8/2019              | 564           | 884           | 6          | **         | 5.5        |             |             | REA/HCW      |              | Otayability |
|             | veler 680   |              | - 00          | 4/0/2019              | 304           | 004           |            |            | 0.0        |             |             | KLATIOW      |              |             |
| 9132        | 603         | 5205         | 70            | 4/30/2019             | 550           | 982           | 6          | ****       | - F 6      |             |             | BW/CED       | Ctavability  |             |
| 9122        | 603         | 364          | 70            |                       | 562           |               | 8          | ***        | 5.6        |             |             | BW/CED       | Stayability  | Tondor      |
| 998         | 603         | 370          |               | 4/20/2019<br>4/8/2019 | 552           | 1014<br>998   | 8          | ***        | 5.4        |             |             |              | HCW          | Tender      |
| 9100        | 603         | 515          | 70            | 4/8/2019              | 542           | 954           | 6          | ****       | 5.3<br>5.5 | CED         |             |              | BW/CEM/RFI   | Docility    |
|             |             |              | 70            | 4/0/2019              | 542           | 954           |            |            | 5.5        | CED         |             |              | DW/CEIVI/KFI | Docility    |
|             |             |              | 70            | 2/22/2242             | 500           | 4000          | 40         | **         | 2.4        |             | LIDD        |              | 2011         | 400         |
| 959         | Navaho      | 688          | 70            | 3/22/2019             | 538           | 1026          | 16         | ****       | 6.4        | B           | HPR         |              | YW           | ADG         |
| 995         | Navaho      | 6177         | 70            | 4/8/2019              | 536           | 1020          | 15         | ****       | 6.1        | BW          | RFI         |              | CED          |             |
| 9106        | Navaho      | 223          | 70            | 4/9/2019              | 628           | 1028          | 9          | *          | 5.5        |             | WW/YW/Sta   | ADG/Docility | <u>'</u>     | RFI         |
| 950         | Navaho      | 0118         | 70            | 3/18/2019             | 646           | 1024          | 11         | ****       | 5.3        |             |             |              |              |             |
| 944         | Navaho      | 071          | 75            | 3/13/2019             | 600           | 1180          | 11         | ****       | 5.2        |             |             |              | <b>.</b>     | -           |
| 972         | Navaho      | 2178         | 75            | 3/27/2019             | 656           | 1052          | 9          | ***        | 5.5        | 4B6******   |             | FAT          | Tender       | -           |
| 989         | Navaho      | Z008         | 70            | 4/5/2019              | 630           | 1074          | 9          | ****       | 5.8        | ADG/WW/YW   | FAT         |              |              |             |
| 9110        | Navaho      | T116         | 70            | 4/10/2019             | 584           | 948           | 14         |            | 5.5        |             |             |              |              | FAT         |
| Calving E   | ase Key:    | 1-2 * = Co   | ows           | 3-5 * Heifers         |               |               |            |            |            |             |             |              |              |             |
| Ag Boost    | Traits      | 1-5 equal    | s the break   | out of the top        | 5 bulls for   | each trait    |            |            |            |             |             |              |              |             |
|             | Example     | s that is th | he top bull t | for ADG               |               |               |            |            |            |             |             |              |              |             |
|             | Example     | ne is the 5  | th highest i  | bull for ADG.         |               |               |            |            |            |             |             |              |              |             |