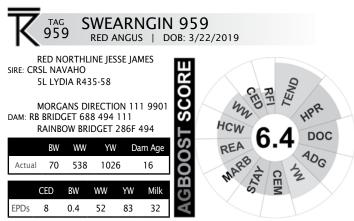

This bull will be a hoss! Big and stout at maturity. If you are looking for an outcross power bull, here he is.

The highest weaning weight Navaho son this year, a bull that continues to get better and better. His great granddam is still producing at 13 in our fall calving herd.