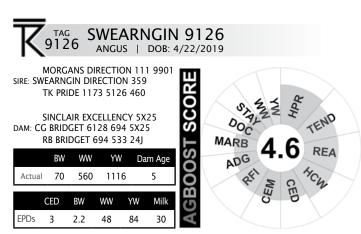

# **BULL DATA**

| <u>Bull</u> | <u>Sire</u> | <u>Dam</u>   | <u>BW</u>     | <u>Bdate</u>          | <u>w w</u>    | <u>YW</u>     | <u>Dam</u> | Calving    | AG Boost   | #1 Trait    | #2 Trait    | #3 Trait     | #4 Trait     | #5 Trait    |
|-------------|-------------|--------------|---------------|-----------------------|---------------|---------------|------------|------------|------------|-------------|-------------|--------------|--------------|-------------|
|             |             |              | <u>Actual</u> |                       | <u>Actual</u> | <u>Actual</u> | <u>Age</u> | Ease Score | DNA        |             |             |              |              | -           |
| Swearng     | in Charlo   | 479          |               |                       |               |               |            | *          |            |             |             |              |              |             |
| 920         | 479         | 6109         | 65            | 2/28/2019             | 656           | 1290          | 5          | **         | 5.1        | Stayability |             |              |              |             |
| 917         | 479         | 6202         | 65            | 2/26/2019             | 620           | 1170          | 5          | **         | 5.4        |             | ADG         |              | FAT          |             |
| 935         | 479         | 6172         | 70            | 3/8/2019              | 630           | 1116          | 5          | ****       | 5.9        | Marbling    |             |              |              | HCW         |
| 927         | 479         | 716          | 65            | 3/2/2019              | 654           | 1140          | 4          | **         | 6.1        | CEM         |             |              | HPR          |             |
| 911         | 479         | 6153         | 60            | 2/15/2019             | 600           | 1084          | 5          | ****       | 5.4        |             | REA         |              |              |             |
| 928         | 479         | 6215         | 60            | 3/3/2019              | 572           | 1082          | 5          | ***        | 5.8        | RFI         |             | HPR          | WW           | CED         |
| 934         | 479         | 6228         | 70            | 3/8/2019              | 558           | 1026          | 5          |            | 5.7        | Tend/REA    | CEM         |              |              |             |
| 932         | 479         | 714          | 65            | 3/4/2019              | 638           | 1042          | 4          | **         | 4.9        | FAT         | HCW         |              | MILK         |             |
| 933         | 479         | 6217         | 65            | 3/5/2019              | 568           | 988           | 5          | **         | 5.4        |             |             | Stayability  |              |             |
| 918         | 479         | 6200         | 65            | 2/26/2019             | 554           | 892           | 5          | ***        | 6.2        |             | Tender      | RFI          |              | CEM         |
| ACR Rev     | olver 410   | )2           |               |                       |               |               |            |            |            |             |             |              |              |             |
| 947         | Revolver    | 387          | 75            | 3/15/2019             | 738           | 1200          | 8          | ***        | 4.9        |             |             |              |              |             |
| 902         | Revolver    | 567          | 65            | 1/1/2019              | 754           | 1234          | 6          | ****       | 5.1        | Docility    |             |              |              | ww/yw       |
| 946         | Revolver    | 343          | 70            | 3/15/2019             | 670           | 1118          | 8          | ****       | 5.2        | HPR         |             |              |              |             |
| 952         | Revolver    | 595          | 65            | 3/20/2019             | 612           | 1084          | 6          | ****       | 5.2        |             |             |              |              |             |
| 963         | Revolver    | 380          | 70            | 3/26/2019             | 582           | 1090          | 8          | **         | 5.2        |             | Docility    |              |              |             |
| 953         | Revolver    | 365          | 70            | 3/20/2019             | 650           | 1024          | 8          | ****       | 4.6        |             |             |              |              | BW          |
| 957         | Revolver    | 5156         | 65            | 3/22/2019             | 660           | 902           | 6          | *          | 6          |             | CED         | WW/YW        | ADG/Doc      | Marbling    |
| Lemmon      | Impact      |              |               |                       |               |               |            |            |            |             |             |              |              |             |
| 930         | Lemmon I    | 6136         | 70            | 3/3/2019              | 608           | 1130          | 5          | ****       | 5.9        |             | BW          |              |              |             |
| Swearno     | in Directi  | ion 359      |               |                       |               |               |            |            |            |             |             |              |              |             |
| 9126        | 359         | 6128         | 70            | 4/22/2019             | 560           | 1116          | 5          | **         | 4.6        |             |             |              |              | HPR         |
| 942         | 359         | 740          | 65            | 3/11/2019             | 610           | 1162          | 4          | *          | 5.5        | Milk/HCW    |             | Tender       |              | REA         |
| 978         | 359         | 6218         | 65            | 3/24/2019             | 555           | 1026          | 5          | *          | 5.3        |             |             |              | REA          |             |
|             | jin Emula   |              |               |                       |               |               |            |            |            |             |             |              |              |             |
| 940         | 4128        | 5204         | 65            | 3/11/2019             | 650           | 1146          | 6          | ***        | 5.9        |             | Milk        |              | Marbling     |             |
| 962         | 4128        | 3D27         | 75            | 3/27/2019             | 628           | 1036          | 8          | ***        | 5.8        |             | Marbling    |              | Watbillig    | Milk        |
| 965         | 4128        | 551          | 60            | 3/25/2019             | 580           | 1076          | 6          | ***        | 5.4        |             | Iviaibiling | Marb/CEM     |              | IVIIIX      |
| 974         | 4128        | 5170         | 65            | 3/25/2020             | 586           | 930           | 6          | ***        | 5.7        |             |             | Milk         |              | Stayability |
| 996         | 4128        | 529          | 65            | 4/8/2019              | 564           | 884           | 6          | **         | 5.5        |             |             | REA/HCW      |              | Otayability |
|             | veler 680   |              | - 00          | 4/0/2019              | 304           | 004           |            |            | 0.0        |             |             | KLATIOW      |              |             |
| 9132        | 603         | 5205         | 70            | 4/30/2019             | 550           | 982           | 6          | ****       | - F 6      |             |             | BW/CED       | Ctavability  |             |
| 9122        | 603         | 364          | 70            |                       | 562           |               | 8          | ***        | 5.6        |             |             | BW/CED       | Stayability  | Tondor      |
| 998         | 603         | 370          |               | 4/20/2019<br>4/8/2019 | 552           | 1014<br>998   | 8          | ***        | 5.4        |             |             |              | HCW          | Tender      |
| 9100        | 603         | 515          | 70            | 4/8/2019              | 542           | 954           | 6          | ****       | 5.3<br>5.5 | CED         |             |              | BW/CEM/RFI   | Docility    |
|             |             |              | 70            | 4/0/2019              | 542           | 954           |            |            | 5.5        | CED         |             |              | DW/CEIVI/KFI | Docility    |
|             |             |              | 70            | 2/22/2242             | 500           | 4000          | 40         | **         | 2.4        |             | LIDD        |              | 2011         | 400         |
| 959         | Navaho      | 688          | 70            | 3/22/2019             | 538           | 1026          | 16         | ****       | 6.4        | B           | HPR         |              | YW           | ADG         |
| 995         | Navaho      | 6177         | 70            | 4/8/2019              | 536           | 1020          | 15         | ****       | 6.1        | BW          | RFI         |              | CED          |             |
| 9106        | Navaho      | 223          | 70            | 4/9/2019              | 628           | 1028          | 9          | *          | 5.5        |             | WW/YW/Sta   | ADG/Docility | <u>'</u>     | RFI         |
| 950         | Navaho      | 0118         | 70            | 3/18/2019             | 646           | 1024          | 11         | ****       | 5.3        |             |             |              |              |             |
| 944         | Navaho      | 071          | 75            | 3/13/2019             | 600           | 1180          | 11         | ****       | 5.2        |             |             |              | <b>.</b>     | -           |
| 972         | Navaho      | 2178         | 75            | 3/27/2019             | 656           | 1052          | 9          | ***        | 5.5        | 4B6******   |             | FAT          | Tender       | -           |
| 989         | Navaho      | Z008         | 70            | 4/5/2019              | 630           | 1074          | 9          | ****       | 5.8        | ADG/WW/YW   | FAT         |              |              |             |
| 9110        | Navaho      | T116         | 70            | 4/10/2019             | 584           | 948           | 14         |            | 5.5        |             |             |              |              | FAT         |
| Calving E   | ase Key:    | 1-2 * = Co   | ows           | 3-5 * Heifers         |               |               |            |            |            |             |             |              |              |             |
| Ag Boost    | Traits      | 1-5 equal    | s the break   | out of the top        | 5 bulls for   | each trait    |            |            |            |             |             |              |              |             |
|             | Example     | s that is th | he top bull t | for ADG               |               |               |            |            |            |             |             |              |              |             |
|             | Example     | ne is the 5  | th highest i  | bull for ADG.         |               |               |            |            |            |             |             |              |              |             |