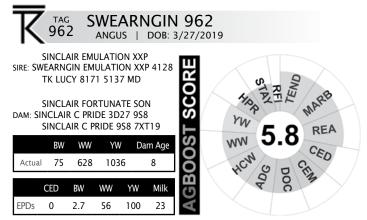

A super uniquely bred bull that is very linebred Emulation with a little Morgans Direction. His dam 3D27 is a great easy fleshing daughter of Fortunate son/N Bar Shadow. A bull that offers leading performance and consistency. Another bull I really like.

# **BULL DATA**

| <u>Bull</u> | <u>Sire</u> | <u>Dam</u>   | <u>BW</u>     | <u>Bdate</u>          | <u>w w</u>    | <u>YW</u>     | <u>Dam</u> | Calving    | AG Boost   | #1 Trait    | #2 Trait    | #3 Trait     | #4 Trait     | #5 Trait    |
|-------------|-------------|--------------|---------------|-----------------------|---------------|---------------|------------|------------|------------|-------------|-------------|--------------|--------------|-------------|
|             |             |              | <u>Actual</u> |                       | <u>Actual</u> | <u>Actual</u> | <u>Age</u> | Ease Score | DNA        |             |             |              |              | -           |
| Swearng     | in Charlo   | 479          |               |                       |               |               |            | *          |            |             |             |              |              |             |
| 920         | 479         | 6109         | 65            | 2/28/2019             | 656           | 1290          | 5          | **         | 5.1        | Stayability |             |              |              |             |
| 917         | 479         | 6202         | 65            | 2/26/2019             | 620           | 1170          | 5          | **         | 5.4        |             | ADG         |              | FAT          |             |
| 935         | 479         | 6172         | 70            | 3/8/2019              | 630           | 1116          | 5          | ****       | 5.9        | Marbling    |             |              |              | HCW         |
| 927         | 479         | 716          | 65            | 3/2/2019              | 654           | 1140          | 4          | **         | 6.1        | CEM         |             |              | HPR          |             |
| 911         | 479         | 6153         | 60            | 2/15/2019             | 600           | 1084          | 5          | ****       | 5.4        |             | REA         |              |              |             |
| 928         | 479         | 6215         | 60            | 3/3/2019              | 572           | 1082          | 5          | ***        | 5.8        | RFI         |             | HPR          | WW           | CED         |
| 934         | 479         | 6228         | 70            | 3/8/2019              | 558           | 1026          | 5          |            | 5.7        | Tend/REA    | CEM         |              |              |             |
| 932         | 479         | 714          | 65            | 3/4/2019              | 638           | 1042          | 4          | **         | 4.9        | FAT         | HCW         |              | MILK         |             |
| 933         | 479         | 6217         | 65            | 3/5/2019              | 568           | 988           | 5          | **         | 5.4        |             |             | Stayability  |              |             |
| 918         | 479         | 6200         | 65            | 2/26/2019             | 554           | 892           | 5          | ***        | 6.2        |             | Tender      | RFI          |              | CEM         |
| ACR Rev     | olver 410   | )2           |               |                       |               |               |            |            |            |             |             |              |              |             |
| 947         | Revolver    | 387          | 75            | 3/15/2019             | 738           | 1200          | 8          | ***        | 4.9        |             |             |              |              |             |
| 902         | Revolver    | 567          | 65            | 1/1/2019              | 754           | 1234          | 6          | ****       | 5.1        | Docility    |             |              |              | ww/yw       |
| 946         | Revolver    | 343          | 70            | 3/15/2019             | 670           | 1118          | 8          | ****       | 5.2        | HPR         |             |              |              |             |
| 952         | Revolver    | 595          | 65            | 3/20/2019             | 612           | 1084          | 6          | ****       | 5.2        |             |             |              |              |             |
| 963         | Revolver    | 380          | 70            | 3/26/2019             | 582           | 1090          | 8          | **         | 5.2        |             | Docility    |              |              |             |
| 953         | Revolver    | 365          | 70            | 3/20/2019             | 650           | 1024          | 8          | ****       | 4.6        |             |             |              |              | BW          |
| 957         | Revolver    | 5156         | 65            | 3/22/2019             | 660           | 902           | 6          | *          | 6          |             | CED         | WW/YW        | ADG/Doc      | Marbling    |
| Lemmon      | Impact      |              |               |                       |               |               |            |            |            |             |             |              |              |             |
| 930         | Lemmon I    | 6136         | 70            | 3/3/2019              | 608           | 1130          | 5          | ****       | 5.9        |             | BW          |              |              |             |
| Swearno     | in Directi  | ion 359      |               |                       |               |               |            |            |            |             |             |              |              |             |
| 9126        | 359         | 6128         | 70            | 4/22/2019             | 560           | 1116          | 5          | **         | 4.6        |             |             |              |              | HPR         |
| 942         | 359         | 740          | 65            | 3/11/2019             | 610           | 1162          | 4          | *          | 5.5        | Milk/HCW    |             | Tender       |              | REA         |
| 978         | 359         | 6218         | 65            | 3/24/2019             | 555           | 1026          | 5          | *          | 5.3        |             |             |              | REA          |             |
|             | jin Emula   |              |               |                       |               |               |            |            |            |             |             |              |              |             |
| 940         | 4128        | 5204         | 65            | 3/11/2019             | 650           | 1146          | 6          | ***        | 5.9        |             | Milk        |              | Marbling     |             |
| 962         | 4128        | 3D27         | 75            | 3/27/2019             | 628           | 1036          | 8          | ***        | 5.8        |             | Marbling    |              | Watbillig    | Milk        |
| 965         | 4128        | 551          | 60            | 3/25/2019             | 580           | 1076          | 6          | ***        | 5.4        |             | Iviaibiling | Marb/CEM     |              | IVIIIX      |
| 974         | 4128        | 5170         | 65            | 3/25/2020             | 586           | 930           | 6          | ***        | 5.7        |             |             | Milk         |              | Stayability |
| 996         | 4128        | 529          | 65            | 4/8/2019              | 564           | 884           | 6          | **         | 5.5        |             |             | REA/HCW      |              | Otayability |
|             | veler 680   |              | - 00          | 4/0/2019              | 304           | 004           |            |            | 0.0        |             |             | KLATIOW      |              |             |
| 9132        | 603         | 5205         | 70            | 4/30/2019             | 550           | 982           | 6          | ****       | - F 6      |             |             | BW/CED       | Ctavability  |             |
| 9122        | 603         | 364          | 70            |                       | 562           |               | 8          | ***        | 5.6        |             |             | BW/CED       | Stayability  | Tondor      |
| 998         | 603         | 370          |               | 4/20/2019<br>4/8/2019 | 552           | 1014<br>998   | 8          | ***        | 5.4        |             |             |              | HCW          | Tender      |
| 9100        | 603         | 515          | 70            | 4/8/2019              | 542           | 954           | 6          | ****       | 5.3<br>5.5 | CED         |             |              | BW/CEM/RFI   | Docility    |
|             |             |              | 70            | 4/0/2019              | 542           | 954           |            |            | 5.5        | CED         |             |              | DW/CEIVI/KFI | Docility    |
|             |             |              | 70            | 2/22/2242             | 500           | 4000          | 40         | **         | 2.4        |             | LIDD        |              | 2011         | 400         |
| 959         | Navaho      | 688          | 70            | 3/22/2019             | 538           | 1026          | 16         | ****       | 6.4        | B           | HPR         |              | YW           | ADG         |
| 995         | Navaho      | 6177         | 70            | 4/8/2019              | 536           | 1020          | 15         | ****       | 6.1        | BW          | RFI         |              | CED          |             |
| 9106        | Navaho      | 223          | 70            | 4/9/2019              | 628           | 1028          | 9          | *          | 5.5        |             | WW/YW/Sta   | ADG/Docility | <u>'</u>     | RFI         |
| 950         | Navaho      | 0118         | 70            | 3/18/2019             | 646           | 1024          | 11         | ****       | 5.3        |             |             |              |              |             |
| 944         | Navaho      | 071          | 75            | 3/13/2019             | 600           | 1180          | 11         | ****       | 5.2        |             |             |              | <b>.</b>     | -           |
| 972         | Navaho      | 2178         | 75            | 3/27/2019             | 656           | 1052          | 9          | ***        | 5.5        | 4B6******   |             | FAT          | Tender       | -           |
| 989         | Navaho      | Z008         | 70            | 4/5/2019              | 630           | 1074          | 9          | ****       | 5.8        | ADG/WW/YW   | FAT         |              |              |             |
| 9110        | Navaho      | T116         | 70            | 4/10/2019             | 584           | 948           | 14         |            | 5.5        |             |             |              |              | FAT         |
| Calving E   | ase Key:    | 1-2 * = Co   | ows           | 3-5 * Heifers         |               |               |            |            |            |             |             |              |              |             |
| Ag Boost    | Traits      | 1-5 equal    | s the break   | out of the top        | 5 bulls for   | each trait    |            |            |            |             |             |              |              |             |
|             | Example     | s that is th | he top bull t | for ADG               |               |               |            |            |            |             |             |              |              |             |
|             | Example     | ne is the 5  | th highest i  | bull for ADG.         |               |               |            |            |            |             |             |              |              |             |