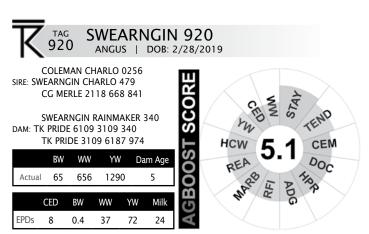

# **BULL DATA**

| <u>Bull</u> | <u>Sire</u> | <u>Dam</u>   | <u>BW</u>     | <u>Bdate</u>          | <u>w w</u>    | <u>YW</u>     | <u>Dam</u> | Calving    | AG Boost   | #1 Trait    | #2 Trait    | #3 Trait     | #4 Trait     | #5 Trait    |
|-------------|-------------|--------------|---------------|-----------------------|---------------|---------------|------------|------------|------------|-------------|-------------|--------------|--------------|-------------|
|             |             |              | <u>Actual</u> |                       | <u>Actual</u> | <u>Actual</u> | <u>Age</u> | Ease Score | DNA        |             |             |              |              | -           |
| Swearng     | in Charlo   | 479          |               |                       |               |               |            | *          |            |             |             |              |              |             |
| 920         | 479         | 6109         | 65            | 2/28/2019             | 656           | 1290          | 5          | **         | 5.1        | Stayability |             |              |              |             |
| 917         | 479         | 6202         | 65            | 2/26/2019             | 620           | 1170          | 5          | **         | 5.4        |             | ADG         |              | FAT          |             |
| 935         | 479         | 6172         | 70            | 3/8/2019              | 630           | 1116          | 5          | ****       | 5.9        | Marbling    |             |              |              | HCW         |
| 927         | 479         | 716          | 65            | 3/2/2019              | 654           | 1140          | 4          | **         | 6.1        | CEM         |             |              | HPR          |             |
| 911         | 479         | 6153         | 60            | 2/15/2019             | 600           | 1084          | 5          | ****       | 5.4        |             | REA         |              |              |             |
| 928         | 479         | 6215         | 60            | 3/3/2019              | 572           | 1082          | 5          | ***        | 5.8        | RFI         |             | HPR          | WW           | CED         |
| 934         | 479         | 6228         | 70            | 3/8/2019              | 558           | 1026          | 5          |            | 5.7        | Tend/REA    | CEM         |              |              |             |
| 932         | 479         | 714          | 65            | 3/4/2019              | 638           | 1042          | 4          | **         | 4.9        | FAT         | HCW         |              | MILK         |             |
| 933         | 479         | 6217         | 65            | 3/5/2019              | 568           | 988           | 5          | **         | 5.4        |             |             | Stayability  |              |             |
| 918         | 479         | 6200         | 65            | 2/26/2019             | 554           | 892           | 5          | ***        | 6.2        |             | Tender      | RFI          |              | CEM         |
| ACR Rev     | olver 410   | )2           |               |                       |               |               |            |            |            |             |             |              |              |             |
| 947         | Revolver    | 387          | 75            | 3/15/2019             | 738           | 1200          | 8          | ***        | 4.9        |             |             |              |              |             |
| 902         | Revolver    | 567          | 65            | 1/1/2019              | 754           | 1234          | 6          | ****       | 5.1        | Docility    |             |              |              | ww/yw       |
| 946         | Revolver    | 343          | 70            | 3/15/2019             | 670           | 1118          | 8          | ****       | 5.2        | HPR         |             |              |              |             |
| 952         | Revolver    | 595          | 65            | 3/20/2019             | 612           | 1084          | 6          | ****       | 5.2        |             |             |              |              |             |
| 963         | Revolver    | 380          | 70            | 3/26/2019             | 582           | 1090          | 8          | **         | 5.2        |             | Docility    |              |              |             |
| 953         | Revolver    | 365          | 70            | 3/20/2019             | 650           | 1024          | 8          | ****       | 4.6        |             |             |              |              | BW          |
| 957         | Revolver    | 5156         | 65            | 3/22/2019             | 660           | 902           | 6          | *          | 6          |             | CED         | WW/YW        | ADG/Doc      | Marbling    |
| Lemmon      | Impact      |              |               |                       |               |               |            |            |            |             |             |              |              |             |
| 930         | Lemmon I    | 6136         | 70            | 3/3/2019              | 608           | 1130          | 5          | ****       | 5.9        |             | BW          |              |              |             |
| Swearno     | in Directi  | ion 359      |               |                       |               |               |            |            |            |             |             |              |              |             |
| 9126        | 359         | 6128         | 70            | 4/22/2019             | 560           | 1116          | 5          | **         | 4.6        |             |             |              |              | HPR         |
| 942         | 359         | 740          | 65            | 3/11/2019             | 610           | 1162          | 4          | *          | 5.5        | Milk/HCW    |             | Tender       |              | REA         |
| 978         | 359         | 6218         | 65            | 3/24/2019             | 555           | 1026          | 5          | *          | 5.3        |             |             |              | REA          |             |
|             | jin Emula   |              |               |                       |               |               |            |            |            |             |             |              |              |             |
| 940         | 4128        | 5204         | 65            | 3/11/2019             | 650           | 1146          | 6          | ***        | 5.9        |             | Milk        |              | Marbling     |             |
| 962         | 4128        | 3D27         | 75            | 3/27/2019             | 628           | 1036          | 8          | ***        | 5.8        |             | Marbling    |              | Watbillig    | Milk        |
| 965         | 4128        | 551          | 60            | 3/25/2019             | 580           | 1076          | 6          | ***        | 5.4        |             | Iviaibiling | Marb/CEM     |              | IVIIIX      |
| 974         | 4128        | 5170         | 65            | 3/25/2020             | 586           | 930           | 6          | ***        | 5.7        |             |             | Milk         |              | Stayability |
| 996         | 4128        | 529          | 65            | 4/8/2019              | 564           | 884           | 6          | **         | 5.5        |             |             | REA/HCW      |              | Otayability |
|             | veler 680   |              | - 00          | 4/0/2019              | 304           | 004           |            |            | 0.0        |             |             | KLATIOW      |              |             |
| 9132        | 603         | 5205         | 70            | 4/30/2019             | 550           | 982           | 6          | ****       | - F 6      |             |             | BW/CED       | Ctavability  |             |
| 9122        | 603         | 364          | 70            |                       | 562           |               | 8          | ***        | 5.6        |             |             | BW/CED       | Stayability  | Tondor      |
| 998         | 603         | 370          |               | 4/20/2019<br>4/8/2019 | 552           | 1014<br>998   | 8          | ***        | 5.4        |             |             |              | HCW          | Tender      |
| 9100        | 603         | 515          | 70            | 4/8/2019              | 542           | 954           | 6          | ****       | 5.3<br>5.5 | CED         |             |              | BW/CEM/RFI   | Docility    |
|             |             |              | 70            | 4/0/2019              | 542           | 954           |            |            | 5.5        | CED         |             |              | DW/CEIVI/KFI | Docility    |
|             |             |              | 70            | 2/22/2242             | 500           | 4000          | 40         | **         | 2.4        |             | LIDD        |              | 2011         | 400         |
| 959         | Navaho      | 688          | 70            | 3/22/2019             | 538           | 1026          | 16         | ****       | 6.4        | B           | HPR         |              | YW           | ADG         |
| 995         | Navaho      | 6177         | 70            | 4/8/2019              | 536           | 1020          | 15         | ****       | 6.1        | BW          | RFI         |              | CED          |             |
| 9106        | Navaho      | 223          | 70            | 4/9/2019              | 628           | 1028          | 9          | *          | 5.5        |             | WW/YW/Sta   | ADG/Docility | <u>'</u>     | RFI         |
| 950         | Navaho      | 0118         | 70            | 3/18/2019             | 646           | 1024          | 11         | ****       | 5.3        |             |             |              |              |             |
| 944         | Navaho      | 071          | 75            | 3/13/2019             | 600           | 1180          | 11         | ****       | 5.2        |             |             |              | <b>.</b>     | -           |
| 972         | Navaho      | 2178         | 75            | 3/27/2019             | 656           | 1052          | 9          | ***        | 5.5        | 4B6******   |             | FAT          | Tender       | -           |
| 989         | Navaho      | Z008         | 70            | 4/5/2019              | 630           | 1074          | 9          | ****       | 5.8        | ADG/WW/YW   | FAT         |              |              |             |
| 9110        | Navaho      | T116         | 70            | 4/10/2019             | 584           | 948           | 14         |            | 5.5        |             |             |              |              | FAT         |
| Calving E   | ase Key:    | 1-2 * = Co   | ows           | 3-5 * Heifers         |               |               |            |            |            |             |             |              |              |             |
| Ag Boost    | Traits      | 1-5 equal    | s the break   | out of the top        | 5 bulls for   | each trait    |            |            |            |             |             |              |              |             |
|             | Example     | s that is th | he top bull t | for ADG               |               |               |            |            |            |             |             |              |              |             |
|             | Example     | ne is the 5  | th highest i  | bull for ADG.         |               |               |            |            |            |             |             |              |              |             |