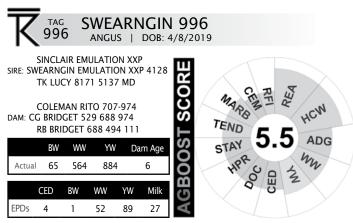

A moderate son of 4128 that balances 974 with Morgans Direction. His granddam produced to 16 years of age and has a son in this sale. Tremendous consistency and longevity bred in here.

SITZ TRAVELER 9929

# **BULL DATA**

| <u>Bull</u> | <u>Sire</u> | <u>Dam</u>   | <u>BW</u>     | <u>Bdate</u>          | <u>w w</u>    | <u>YW</u>     | <u>Dam</u> | Calving    | AG Boost   | #1 Trait    | #2 Trait    | #3 Trait     | #4 Trait     | #5 Trait    |
|-------------|-------------|--------------|---------------|-----------------------|---------------|---------------|------------|------------|------------|-------------|-------------|--------------|--------------|-------------|
|             |             |              | <u>Actual</u> |                       | <u>Actual</u> | <u>Actual</u> | <u>Age</u> | Ease Score | DNA        |             |             |              |              | -           |
| Swearng     | in Charlo   | 479          |               |                       |               |               |            | *          |            |             |             |              |              |             |
| 920         | 479         | 6109         | 65            | 2/28/2019             | 656           | 1290          | 5          | **         | 5.1        | Stayability |             |              |              |             |
| 917         | 479         | 6202         | 65            | 2/26/2019             | 620           | 1170          | 5          | **         | 5.4        |             | ADG         |              | FAT          |             |
| 935         | 479         | 6172         | 70            | 3/8/2019              | 630           | 1116          | 5          | ****       | 5.9        | Marbling    |             |              |              | HCW         |
| 927         | 479         | 716          | 65            | 3/2/2019              | 654           | 1140          | 4          | **         | 6.1        | CEM         |             |              | HPR          |             |
| 911         | 479         | 6153         | 60            | 2/15/2019             | 600           | 1084          | 5          | ****       | 5.4        |             | REA         |              |              |             |
| 928         | 479         | 6215         | 60            | 3/3/2019              | 572           | 1082          | 5          | ***        | 5.8        | RFI         |             | HPR          | WW           | CED         |
| 934         | 479         | 6228         | 70            | 3/8/2019              | 558           | 1026          | 5          |            | 5.7        | Tend/REA    | CEM         |              |              |             |
| 932         | 479         | 714          | 65            | 3/4/2019              | 638           | 1042          | 4          | **         | 4.9        | FAT         | HCW         |              | MILK         |             |
| 933         | 479         | 6217         | 65            | 3/5/2019              | 568           | 988           | 5          | **         | 5.4        |             |             | Stayability  |              |             |
| 918         | 479         | 6200         | 65            | 2/26/2019             | 554           | 892           | 5          | ***        | 6.2        |             | Tender      | RFI          |              | CEM         |
| ACR Rev     | olver 410   | )2           |               |                       |               |               |            |            |            |             |             |              |              |             |
| 947         | Revolver    | 387          | 75            | 3/15/2019             | 738           | 1200          | 8          | ***        | 4.9        |             |             |              |              |             |
| 902         | Revolver    | 567          | 65            | 1/1/2019              | 754           | 1234          | 6          | ****       | 5.1        | Docility    |             |              |              | ww/yw       |
| 946         | Revolver    | 343          | 70            | 3/15/2019             | 670           | 1118          | 8          | ****       | 5.2        | HPR         |             |              |              |             |
| 952         | Revolver    | 595          | 65            | 3/20/2019             | 612           | 1084          | 6          | ****       | 5.2        |             |             |              |              |             |
| 963         | Revolver    | 380          | 70            | 3/26/2019             | 582           | 1090          | 8          | **         | 5.2        |             | Docility    |              |              |             |
| 953         | Revolver    | 365          | 70            | 3/20/2019             | 650           | 1024          | 8          | ****       | 4.6        |             |             |              |              | BW          |
| 957         | Revolver    | 5156         | 65            | 3/22/2019             | 660           | 902           | 6          | *          | 6          |             | CED         | WW/YW        | ADG/Doc      | Marbling    |
| Lemmon      | Impact      |              |               |                       |               |               |            |            |            |             |             |              |              |             |
| 930         | Lemmon I    | 6136         | 70            | 3/3/2019              | 608           | 1130          | 5          | ****       | 5.9        |             | BW          |              |              |             |
| Swearno     | in Directi  | ion 359      |               |                       |               |               |            |            |            |             |             |              |              |             |
| 9126        | 359         | 6128         | 70            | 4/22/2019             | 560           | 1116          | 5          | **         | 4.6        |             |             |              |              | HPR         |
| 942         | 359         | 740          | 65            | 3/11/2019             | 610           | 1162          | 4          | *          | 5.5        | Milk/HCW    |             | Tender       |              | REA         |
| 978         | 359         | 6218         | 65            | 3/24/2019             | 555           | 1026          | 5          | *          | 5.3        |             |             |              | REA          |             |
|             | jin Emula   |              |               |                       |               |               |            |            |            |             |             |              |              |             |
| 940         | 4128        | 5204         | 65            | 3/11/2019             | 650           | 1146          | 6          | ***        | 5.9        |             | Milk        |              | Marbling     |             |
| 962         | 4128        | 3D27         | 75            | 3/27/2019             | 628           | 1036          | 8          | ***        | 5.8        |             | Marbling    |              | Watbillig    | Milk        |
| 965         | 4128        | 551          | 60            | 3/25/2019             | 580           | 1076          | 6          | ***        | 5.4        |             | Iviaibiling | Marb/CEM     |              | IVIIIX      |
| 974         | 4128        | 5170         | 65            | 3/25/2020             | 586           | 930           | 6          | ***        | 5.7        |             |             | Milk         |              | Stayability |
| 996         | 4128        | 529          | 65            | 4/8/2019              | 564           | 884           | 6          | **         | 5.5        |             |             | REA/HCW      |              | Otayability |
|             | veler 680   |              | - 00          | 4/0/2019              | 304           | 004           |            |            | 0.0        |             |             | KLATIOW      |              |             |
| 9132        | 603         | 5205         | 70            | 4/30/2019             | 550           | 982           | 6          | ****       | - F 6      |             |             | BW/CED       | Ctavability  |             |
| 9122        | 603         | 364          | 70            |                       | 562           |               | 8          | ***        | 5.6        |             |             | BW/CED       | Stayability  | Tondor      |
| 998         | 603         | 370          |               | 4/20/2019<br>4/8/2019 | 552           | 1014<br>998   | 8          | ***        | 5.4        |             |             |              | HCW          | Tender      |
| 9100        | 603         | 515          | 70            | 4/8/2019              | 542           | 954           | 6          | ****       | 5.3<br>5.5 | CED         |             |              | BW/CEM/RFI   | Docility    |
|             |             |              | 70            | 4/0/2019              | 542           | 954           |            |            | 5.5        | CED         |             |              | DW/CEIVI/KFI | Docility    |
|             |             |              | 70            | 2/22/2242             | 500           | 4000          | 40         | **         | 2.4        |             | LIDD        |              | 2011         | 400         |
| 959         | Navaho      | 688          | 70            | 3/22/2019             | 538           | 1026          | 16         | ****       | 6.4        | B           | HPR         |              | YW           | ADG         |
| 995         | Navaho      | 6177         | 70            | 4/8/2019              | 536           | 1020          | 15         | ****       | 6.1        | BW          | RFI         |              | CED          |             |
| 9106        | Navaho      | 223          | 70            | 4/9/2019              | 628           | 1028          | 9          | *          | 5.5        |             | WW/YW/Sta   | ADG/Docility | <u>'</u>     | RFI         |
| 950         | Navaho      | 0118         | 70            | 3/18/2019             | 646           | 1024          | 11         | ****       | 5.3        |             |             |              |              |             |
| 944         | Navaho      | 071          | 75            | 3/13/2019             | 600           | 1180          | 11         | ****       | 5.2        |             |             |              | <b>.</b>     | -           |
| 972         | Navaho      | 2178         | 75            | 3/27/2019             | 656           | 1052          | 9          | ***        | 5.5        | 4B6******   |             | FAT          | Tender       | -           |
| 989         | Navaho      | Z008         | 70            | 4/5/2019              | 630           | 1074          | 9          | ****       | 5.8        | ADG/WW/YW   | FAT         |              |              |             |
| 9110        | Navaho      | T116         | 70            | 4/10/2019             | 584           | 948           | 14         |            | 5.5        |             |             |              |              | FAT         |
| Calving E   | ase Key:    | 1-2 * = Co   | ows           | 3-5 * Heifers         |               |               |            |            |            |             |             |              |              |             |
| Ag Boost    | Traits      | 1-5 equal    | s the break   | out of the top        | 5 bulls for   | each trait    |            |            |            |             |             |              |              |             |
|             | Example     | s that is th | he top bull t | for ADG               |               |               |            |            |            |             |             |              |              |             |
|             | Example     | ne is the 5  | th highest i  | bull for ADG.         |               |               |            |            |            |             |             |              |              |             |