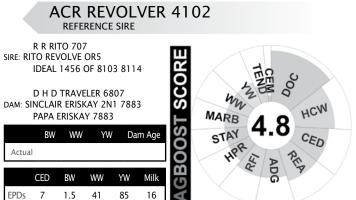

Moderate bull that again would be a great selection for the grass-based operation that needs balance and consistency. His maternal granddam is still here in production at 13. Great longevity!

This is one of our purchased herd sires that offers what we were looking for in a complete package. He brings in a different line of Rito and combines one of the most proven cows to leave the Sinclair program – she produced into her late teens. She offers a great proven old Montana pedigree that is hard to find today. We believe in isolating the most consistent, proven cows and bulls in our program that we can find. We compound those lines in our cattle then test them in a true grass, environment. The ones that succeed we move forward, the ones that fail are culled. Revolver adds muscle and completeness of structure and phenotype with tremendous efficiency. This makes us money.

# **BULL DATA**

| <u>Bull</u> | <u>Sire</u> | <u>Dam</u>   | <u>BW</u>     | <u>Bdate</u>          | <u>w w</u>    | <u>YW</u>     | <u>Dam</u> | Calving    | AG Boost   | #1 Trait    | #2 Trait    | #3 Trait     | #4 Trait     | #5 Trait    |
|-------------|-------------|--------------|---------------|-----------------------|---------------|---------------|------------|------------|------------|-------------|-------------|--------------|--------------|-------------|
|             |             |              | <u>Actual</u> |                       | <u>Actual</u> | <u>Actual</u> | <u>Age</u> | Ease Score | DNA        |             |             |              |              | -           |
| Swearng     | in Charlo   | 479          |               |                       |               |               |            | *          |            |             |             |              |              |             |
| 920         | 479         | 6109         | 65            | 2/28/2019             | 656           | 1290          | 5          | **         | 5.1        | Stayability |             |              |              |             |
| 917         | 479         | 6202         | 65            | 2/26/2019             | 620           | 1170          | 5          | **         | 5.4        |             | ADG         |              | FAT          |             |
| 935         | 479         | 6172         | 70            | 3/8/2019              | 630           | 1116          | 5          | ****       | 5.9        | Marbling    |             |              |              | HCW         |
| 927         | 479         | 716          | 65            | 3/2/2019              | 654           | 1140          | 4          | **         | 6.1        | CEM         |             |              | HPR          |             |
| 911         | 479         | 6153         | 60            | 2/15/2019             | 600           | 1084          | 5          | ****       | 5.4        |             | REA         |              |              |             |
| 928         | 479         | 6215         | 60            | 3/3/2019              | 572           | 1082          | 5          | ***        | 5.8        | RFI         |             | HPR          | WW           | CED         |
| 934         | 479         | 6228         | 70            | 3/8/2019              | 558           | 1026          | 5          |            | 5.7        | Tend/REA    | CEM         |              |              |             |
| 932         | 479         | 714          | 65            | 3/4/2019              | 638           | 1042          | 4          | **         | 4.9        | FAT         | HCW         |              | MILK         |             |
| 933         | 479         | 6217         | 65            | 3/5/2019              | 568           | 988           | 5          | **         | 5.4        |             |             | Stayability  |              |             |
| 918         | 479         | 6200         | 65            | 2/26/2019             | 554           | 892           | 5          | ***        | 6.2        |             | Tender      | RFI          |              | CEM         |
| ACR Rev     | olver 410   | )2           |               |                       |               |               |            |            |            |             |             |              |              |             |
| 947         | Revolver    | 387          | 75            | 3/15/2019             | 738           | 1200          | 8          | ***        | 4.9        |             |             |              |              |             |
| 902         | Revolver    | 567          | 65            | 1/1/2019              | 754           | 1234          | 6          | ****       | 5.1        | Docility    |             |              |              | ww/yw       |
| 946         | Revolver    | 343          | 70            | 3/15/2019             | 670           | 1118          | 8          | ****       | 5.2        | HPR         |             |              |              |             |
| 952         | Revolver    | 595          | 65            | 3/20/2019             | 612           | 1084          | 6          | ****       | 5.2        |             |             |              |              |             |
| 963         | Revolver    | 380          | 70            | 3/26/2019             | 582           | 1090          | 8          | **         | 5.2        |             | Docility    |              |              |             |
| 953         | Revolver    | 365          | 70            | 3/20/2019             | 650           | 1024          | 8          | ****       | 4.6        |             |             |              |              | BW          |
| 957         | Revolver    | 5156         | 65            | 3/22/2019             | 660           | 902           | 6          | *          | 6          |             | CED         | WW/YW        | ADG/Doc      | Marbling    |
| Lemmon      | Impact      |              |               |                       |               |               |            |            |            |             |             |              |              |             |
| 930         | Lemmon I    | 6136         | 70            | 3/3/2019              | 608           | 1130          | 5          | ****       | 5.9        |             | BW          |              |              |             |
| Swearno     | in Directi  | ion 359      |               |                       |               |               |            |            |            |             |             |              |              |             |
| 9126        | 359         | 6128         | 70            | 4/22/2019             | 560           | 1116          | 5          | **         | 4.6        |             |             |              |              | HPR         |
| 942         | 359         | 740          | 65            | 3/11/2019             | 610           | 1162          | 4          | *          | 5.5        | Milk/HCW    |             | Tender       |              | REA         |
| 978         | 359         | 6218         | 65            | 3/24/2019             | 555           | 1026          | 5          | *          | 5.3        |             |             |              | REA          |             |
|             | jin Emula   |              |               |                       |               |               |            |            |            |             |             |              |              |             |
| 940         | 4128        | 5204         | 65            | 3/11/2019             | 650           | 1146          | 6          | ***        | 5.9        |             | Milk        |              | Marbling     |             |
| 962         | 4128        | 3D27         | 75            | 3/27/2019             | 628           | 1036          | 8          | ***        | 5.8        |             | Marbling    |              | Watbillig    | Milk        |
| 965         | 4128        | 551          | 60            | 3/25/2019             | 580           | 1076          | 6          | ***        | 5.4        |             | Iviaibiling | Marb/CEM     |              | IVIIIX      |
| 974         | 4128        | 5170         | 65            | 3/25/2020             | 586           | 930           | 6          | ***        | 5.7        |             |             | Milk         |              | Stayability |
| 996         | 4128        | 529          | 65            | 4/8/2019              | 564           | 884           | 6          | **         | 5.5        |             |             | REA/HCW      |              | Otayability |
|             | veler 680   |              | - 00          | 4/0/2019              | 304           | 004           |            |            | 0.0        |             |             | KLATIOW      |              |             |
| 9132        | 603         | 5205         | 70            | 4/30/2019             | 550           | 982           | 6          | ****       | - F 6      |             |             | BW/CED       | Ctavability  |             |
| 9122        | 603         | 364          | 70            |                       | 562           |               | 8          | ***        | 5.6        |             |             | BW/CED       | Stayability  | Tondor      |
| 998         | 603         | 370          |               | 4/20/2019<br>4/8/2019 | 552           | 1014<br>998   | 8          | ***        | 5.4        |             |             |              | HCW          | Tender      |
| 9100        | 603         | 515          | 70            | 4/8/2019              | 542           | 954           | 6          | ****       | 5.3<br>5.5 | CED         |             |              | BW/CEM/RFI   | Docility    |
|             |             |              | 70            | 4/0/2019              | 542           | 954           |            |            | 5.5        | CED         |             |              | DW/CEIVI/KFI | Docility    |
|             |             |              | 70            | 2/22/2242             | 500           | 4000          | 40         | **         | 2.4        |             | LIDD        |              | 2011         | 400         |
| 959         | Navaho      | 688          | 70            | 3/22/2019             | 538           | 1026          | 16         | ****       | 6.4        | B           | HPR         |              | YW           | ADG         |
| 995         | Navaho      | 6177         | 70            | 4/8/2019              | 536           | 1020          | 15         | ****       | 6.1        | BW          | RFI         |              | CED          |             |
| 9106        | Navaho      | 223          | 70            | 4/9/2019              | 628           | 1028          | 9          | *          | 5.5        |             | WW/YW/Sta   | ADG/Docility | <u>'</u>     | RFI         |
| 950         | Navaho      | 0118         | 70            | 3/18/2019             | 646           | 1024          | 11         | ****       | 5.3        |             |             |              |              |             |
| 944         | Navaho      | 071          | 75            | 3/13/2019             | 600           | 1180          | 11         | ****       | 5.2        |             |             |              | <b>.</b>     | -           |
| 972         | Navaho      | 2178         | 75            | 3/27/2019             | 656           | 1052          | 9          | ***        | 5.5        | 4B6******   |             | FAT          | Tender       | -           |
| 989         | Navaho      | Z008         | 70            | 4/5/2019              | 630           | 1074          | 9          | ****       | 5.8        | ADG/WW/YW   | FAT         |              |              |             |
| 9110        | Navaho      | T116         | 70            | 4/10/2019             | 584           | 948           | 14         |            | 5.5        |             |             |              |              | FAT         |
| Calving E   | ase Key:    | 1-2 * = Co   | ows           | 3-5 * Heifers         |               |               |            |            |            |             |             |              |              |             |
| Ag Boost    | Traits      | 1-5 equal    | s the break   | out of the top        | 5 bulls for   | each trait    |            |            |            |             |             |              |              |             |
|             | Example     | s that is th | he top bull t | for ADG               |               |               |            |            |            |             |             |              |              |             |
|             | Example     | ne is the 5  | th highest i  | bull for ADG.         |               |               |            |            |            |             |             |              |              |             |