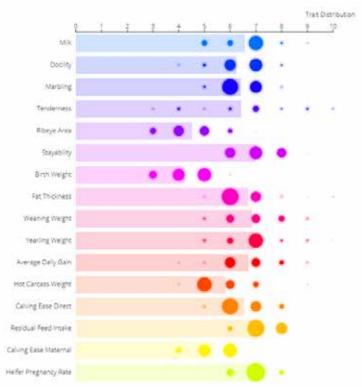

# **BULL DATA**

| <u>Bull</u> | <u>Sire</u> | <u>Dam</u>   | <u>BW</u>     | <u>Bdate</u>          | <u>w w</u>    | <u>YW</u>     | <u>Dam</u> | Calving    | AG Boost   | #1 Trait    | #2 Trait    | #3 Trait     | #4 Trait     | #5 Trait    |
|-------------|-------------|--------------|---------------|-----------------------|---------------|---------------|------------|------------|------------|-------------|-------------|--------------|--------------|-------------|
|             |             |              | <u>Actual</u> |                       | <u>Actual</u> | <u>Actual</u> | <u>Age</u> | Ease Score | DNA        |             |             |              |              | -           |
| Swearng     | in Charlo   | 479          |               |                       |               |               |            | *          |            |             |             |              |              |             |
| 920         | 479         | 6109         | 65            | 2/28/2019             | 656           | 1290          | 5          | **         | 5.1        | Stayability |             |              |              |             |
| 917         | 479         | 6202         | 65            | 2/26/2019             | 620           | 1170          | 5          | **         | 5.4        |             | ADG         |              | FAT          |             |
| 935         | 479         | 6172         | 70            | 3/8/2019              | 630           | 1116          | 5          | ****       | 5.9        | Marbling    |             |              |              | HCW         |
| 927         | 479         | 716          | 65            | 3/2/2019              | 654           | 1140          | 4          | **         | 6.1        | CEM         |             |              | HPR          |             |
| 911         | 479         | 6153         | 60            | 2/15/2019             | 600           | 1084          | 5          | ****       | 5.4        |             | REA         |              |              |             |
| 928         | 479         | 6215         | 60            | 3/3/2019              | 572           | 1082          | 5          | ***        | 5.8        | RFI         |             | HPR          | WW           | CED         |
| 934         | 479         | 6228         | 70            | 3/8/2019              | 558           | 1026          | 5          |            | 5.7        | Tend/REA    | CEM         |              |              |             |
| 932         | 479         | 714          | 65            | 3/4/2019              | 638           | 1042          | 4          | **         | 4.9        | FAT         | HCW         |              | MILK         |             |
| 933         | 479         | 6217         | 65            | 3/5/2019              | 568           | 988           | 5          | **         | 5.4        |             |             | Stayability  |              |             |
| 918         | 479         | 6200         | 65            | 2/26/2019             | 554           | 892           | 5          | ***        | 6.2        |             | Tender      | RFI          |              | CEM         |
| ACR Rev     | olver 410   | )2           |               |                       |               |               |            |            |            |             |             |              |              |             |
| 947         | Revolver    | 387          | 75            | 3/15/2019             | 738           | 1200          | 8          | ***        | 4.9        |             |             |              |              |             |
| 902         | Revolver    | 567          | 65            | 1/1/2019              | 754           | 1234          | 6          | ****       | 5.1        | Docility    |             |              |              | ww/yw       |
| 946         | Revolver    | 343          | 70            | 3/15/2019             | 670           | 1118          | 8          | ****       | 5.2        | HPR         |             |              |              |             |
| 952         | Revolver    | 595          | 65            | 3/20/2019             | 612           | 1084          | 6          | ****       | 5.2        |             |             |              |              |             |
| 963         | Revolver    | 380          | 70            | 3/26/2019             | 582           | 1090          | 8          | **         | 5.2        |             | Docility    |              |              |             |
| 953         | Revolver    | 365          | 70            | 3/20/2019             | 650           | 1024          | 8          | ****       | 4.6        |             |             |              |              | BW          |
| 957         | Revolver    | 5156         | 65            | 3/22/2019             | 660           | 902           | 6          | *          | 6          |             | CED         | WW/YW        | ADG/Doc      | Marbling    |
| Lemmon      | Impact      |              |               |                       |               |               |            |            |            |             |             |              |              |             |
| 930         | Lemmon I    | 6136         | 70            | 3/3/2019              | 608           | 1130          | 5          | ****       | 5.9        |             | BW          |              |              |             |
| Swearno     | in Directi  | ion 359      |               |                       |               |               |            |            |            |             |             |              |              |             |
| 9126        | 359         | 6128         | 70            | 4/22/2019             | 560           | 1116          | 5          | **         | 4.6        |             |             |              |              | HPR         |
| 942         | 359         | 740          | 65            | 3/11/2019             | 610           | 1162          | 4          | *          | 5.5        | Milk/HCW    |             | Tender       |              | REA         |
| 978         | 359         | 6218         | 65            | 3/24/2019             | 555           | 1026          | 5          | *          | 5.3        |             |             |              | REA          |             |
|             | jin Emula   |              |               |                       |               |               |            |            |            |             |             |              |              |             |
| 940         | 4128        | 5204         | 65            | 3/11/2019             | 650           | 1146          | 6          | ***        | 5.9        |             | Milk        |              | Marbling     |             |
| 962         | 4128        | 3D27         | 75            | 3/27/2019             | 628           | 1036          | 8          | ***        | 5.8        |             | Marbling    |              | Watbillig    | Milk        |
| 965         | 4128        | 551          | 60            | 3/25/2019             | 580           | 1076          | 6          | ***        | 5.4        |             | Iviaibiling | Marb/CEM     |              | IVIIIX      |
| 974         | 4128        | 5170         | 65            | 3/25/2020             | 586           | 930           | 6          | ***        | 5.7        |             |             | Milk         |              | Stayability |
| 996         | 4128        | 529          | 65            | 4/8/2019              | 564           | 884           | 6          | **         | 5.5        |             |             | REA/HCW      |              | Otayability |
|             | veler 680   |              | - 00          | 4/0/2019              | 304           | 004           |            |            | 0.0        |             |             | KLATIOW      |              |             |
| 9132        | 603         | 5205         | 70            | 4/30/2019             | 550           | 982           | 6          | ****       | - F 6      |             |             | BW/CED       | Ctavability  |             |
| 9122        | 603         | 364          | 70            |                       | 562           |               | 8          | ***        | 5.6        |             |             | BW/CED       | Stayability  | Tondor      |
| 998         | 603         | 370          |               | 4/20/2019<br>4/8/2019 | 552           | 1014<br>998   | 8          | ***        | 5.4        |             |             |              | HCW          | Tender      |
| 9100        | 603         | 515          | 70            | 4/8/2019              | 542           | 954           | 6          | ****       | 5.3<br>5.5 | CED         |             |              | BW/CEM/RFI   | Docility    |
|             |             |              | 70            | 4/0/2019              | 542           | 954           |            |            | 5.5        | CED         |             |              | DW/CEIVI/KFI | Docility    |
|             |             |              | 70            | 2/22/2242             | 500           | 4000          | 40         | **         | 2.4        |             | LIDD        |              | 2011         | 400         |
| 959         | Navaho      | 688          | 70            | 3/22/2019             | 538           | 1026          | 16         | ****       | 6.4        | B           | HPR         |              | YW           | ADG         |
| 995         | Navaho      | 6177         | 70            | 4/8/2019              | 536           | 1020          | 15         | ****       | 6.1        | BW          | RFI         |              | CED          |             |
| 9106        | Navaho      | 223          | 70            | 4/9/2019              | 628           | 1028          | 9          | *          | 5.5        |             | WW/YW/Sta   | ADG/Docility | <u>'</u>     | RFI         |
| 950         | Navaho      | 0118         | 70            | 3/18/2019             | 646           | 1024          | 11         | ****       | 5.3        |             |             |              |              |             |
| 944         | Navaho      | 071          | 75            | 3/13/2019             | 600           | 1180          | 11         | ****       | 5.2        |             |             |              | <b>.</b>     | -           |
| 972         | Navaho      | 2178         | 75            | 3/27/2019             | 656           | 1052          | 9          | ***        | 5.5        | 4B6******   |             | FAT          | Tender       | -           |
| 989         | Navaho      | Z008         | 70            | 4/5/2019              | 630           | 1074          | 9          | ****       | 5.8        | ADG/WW/YW   | FAT         |              |              |             |
| 9110        | Navaho      | T116         | 70            | 4/10/2019             | 584           | 948           | 14         |            | 5.5        |             |             |              |              | FAT         |
| Calving E   | ase Key:    | 1-2 * = Co   | ows           | 3-5 * Heifers         |               |               |            |            |            |             |             |              |              |             |
| Ag Boost    | Traits      | 1-5 equal    | s the break   | out of the top        | 5 bulls for   | each trait    |            |            |            |             |             |              |              |             |
|             | Example     | s that is th | he top bull t | for ADG               |               |               |            |            |            |             |             |              |              |             |
|             | Example     | ne is the 5  | th highest i  | bull for ADG.         |               |               |            |            |            |             |             |              |              |             |

#### WHO AND WHAT IS AG BOOST:

AG Boost is an independent genetic data company, that process your DNA through Igenity, which is a non-breed specific third-party DNA lab. The data comes back to AG Boost in a 16 trait genetic profile. These 16 traits are the core of what most cattlemen need to help make a more targeted selection for their sire needs. From these 16 traits, there are four target areas that you can see more specifically how the individual performed compared to others. Those areas are Production, Maternal, Performance, and Carcass Traits.

#### **BULL SALE INFO:**

While you will see the base EPD's for each bull listed as usual from the association, you will also see the top 3 traits according to their DNA. Because the data format is new this year, it was challenging to figure out how to present it in the catalog. We opted to list the top 3 DNA traits for each bull in the comment section under their pedigree. The first trait is their number one trait, second is two, and so on. On sale day we will have every bulls' data available for anyone to see. If you have any questions, feel free to contact any of us at Swearngin Angus and we will be happy to visit with you further about it. Let me say in no way does this change our bulls; it simply provides additional information on each bull that isn't visually seen.