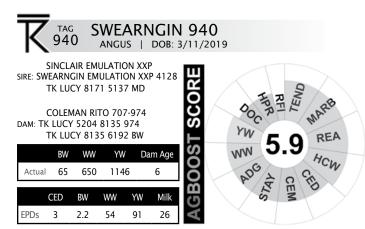

### **SWEARNGIN EMULATION XXP 4128**

REFERENCE SIRE

N BAR EMULATION EXT SIRE: SINCLAIR EMULATION XXP N BAR PRIMROSE Y3051

MORGANS DIRECTION 111 9901 DAM: TK LUCY 8171 5137 MD TK LUCY 5137 OF 3201 24J

|       | BW  | WW  | ΥV | / Da | m Age |
|-------|-----|-----|----|------|-------|
| Actua | ıl  |     |    |      |       |
|       | CED | BW  | WW | YW   | Milk  |
| EPDs  | 1   | 2.8 | 72 | 125  | 29    |

One of our Linebred Emulation sires that adds growth and performance while maintaining great daughters. He is very rare in his ability to transmit more mature size, weighing over a ton on grass breeding cows. He crosses extremely well on our Rito bred females. His daughters are proving to be some of our favorite cows, extremely balanced, docile and great uddered! His sons are a little slower to mature but once they do, they are impressive.

# **BULL DATA**

| <u>Bull</u> | <u>Sire</u> | <u>Dam</u>   | <u>BW</u>     | <u>Bdate</u>          | <u>w w</u>    | <u>YW</u>     | <u>Dam</u> | Calving    | AG Boost   | #1 Trait    | #2 Trait    | #3 Trait     | #4 Trait     | #5 Trait    |
|-------------|-------------|--------------|---------------|-----------------------|---------------|---------------|------------|------------|------------|-------------|-------------|--------------|--------------|-------------|
|             |             |              | <u>Actual</u> |                       | <u>Actual</u> | <u>Actual</u> | <u>Age</u> | Ease Score | DNA        |             |             |              |              | -           |
| Swearng     | in Charlo   | 479          |               |                       |               |               |            | *          |            |             |             |              |              |             |
| 920         | 479         | 6109         | 65            | 2/28/2019             | 656           | 1290          | 5          | **         | 5.1        | Stayability |             |              |              |             |
| 917         | 479         | 6202         | 65            | 2/26/2019             | 620           | 1170          | 5          | **         | 5.4        |             | ADG         |              | FAT          |             |
| 935         | 479         | 6172         | 70            | 3/8/2019              | 630           | 1116          | 5          | ****       | 5.9        | Marbling    |             |              |              | HCW         |
| 927         | 479         | 716          | 65            | 3/2/2019              | 654           | 1140          | 4          | **         | 6.1        | CEM         |             |              | HPR          |             |
| 911         | 479         | 6153         | 60            | 2/15/2019             | 600           | 1084          | 5          | ****       | 5.4        |             | REA         |              |              |             |
| 928         | 479         | 6215         | 60            | 3/3/2019              | 572           | 1082          | 5          | ***        | 5.8        | RFI         |             | HPR          | WW           | CED         |
| 934         | 479         | 6228         | 70            | 3/8/2019              | 558           | 1026          | 5          |            | 5.7        | Tend/REA    | CEM         |              |              |             |
| 932         | 479         | 714          | 65            | 3/4/2019              | 638           | 1042          | 4          | **         | 4.9        | FAT         | HCW         |              | MILK         |             |
| 933         | 479         | 6217         | 65            | 3/5/2019              | 568           | 988           | 5          | **         | 5.4        |             |             | Stayability  |              |             |
| 918         | 479         | 6200         | 65            | 2/26/2019             | 554           | 892           | 5          | ***        | 6.2        |             | Tender      | RFI          |              | CEM         |
| ACR Rev     | olver 410   | )2           |               |                       |               |               |            |            |            |             |             |              |              |             |
| 947         | Revolver    | 387          | 75            | 3/15/2019             | 738           | 1200          | 8          | ***        | 4.9        |             |             |              |              |             |
| 902         | Revolver    | 567          | 65            | 1/1/2019              | 754           | 1234          | 6          | ****       | 5.1        | Docility    |             |              |              | ww/yw       |
| 946         | Revolver    | 343          | 70            | 3/15/2019             | 670           | 1118          | 8          | ****       | 5.2        | HPR         |             |              |              |             |
| 952         | Revolver    | 595          | 65            | 3/20/2019             | 612           | 1084          | 6          | ****       | 5.2        |             |             |              |              |             |
| 963         | Revolver    | 380          | 70            | 3/26/2019             | 582           | 1090          | 8          | **         | 5.2        |             | Docility    |              |              |             |
| 953         | Revolver    | 365          | 70            | 3/20/2019             | 650           | 1024          | 8          | ****       | 4.6        |             |             |              |              | BW          |
| 957         | Revolver    | 5156         | 65            | 3/22/2019             | 660           | 902           | 6          | *          | 6          |             | CED         | WW/YW        | ADG/Doc      | Marbling    |
| Lemmon      | Impact      |              |               |                       |               |               |            |            |            |             |             |              |              |             |
| 930         | Lemmon I    | 6136         | 70            | 3/3/2019              | 608           | 1130          | 5          | ****       | 5.9        |             | BW          |              |              |             |
| Swearno     | in Directi  | ion 359      |               |                       |               |               |            |            |            |             |             |              |              |             |
| 9126        | 359         | 6128         | 70            | 4/22/2019             | 560           | 1116          | 5          | **         | 4.6        |             |             |              |              | HPR         |
| 942         | 359         | 740          | 65            | 3/11/2019             | 610           | 1162          | 4          | *          | 5.5        | Milk/HCW    |             | Tender       |              | REA         |
| 978         | 359         | 6218         | 65            | 3/24/2019             | 555           | 1026          | 5          | *          | 5.3        |             |             |              | REA          |             |
|             | jin Emula   |              |               |                       |               |               |            |            |            |             |             |              |              |             |
| 940         | 4128        | 5204         | 65            | 3/11/2019             | 650           | 1146          | 6          | ***        | 5.9        |             | Milk        |              | Marbling     |             |
| 962         | 4128        | 3D27         | 75            | 3/27/2019             | 628           | 1036          | 8          | ***        | 5.8        |             | Marbling    |              | Watbillig    | Milk        |
| 965         | 4128        | 551          | 60            | 3/25/2019             | 580           | 1076          | 6          | ***        | 5.4        |             | Iviaibiling | Marb/CEM     |              | IVIIIX      |
| 974         | 4128        | 5170         | 65            | 3/25/2020             | 586           | 930           | 6          | ***        | 5.7        |             |             | Milk         |              | Stayability |
| 996         | 4128        | 529          | 65            | 4/8/2019              | 564           | 884           | 6          | **         | 5.5        |             |             | REA/HCW      |              | Otayability |
|             | veler 680   |              | - 00          | 4/0/2019              | 304           | 004           |            |            | 0.0        |             |             | KLATIOW      |              |             |
| 9132        | 603         | 5205         | 70            | 4/30/2019             | 550           | 982           | 6          | ****       | - F 6      |             |             | BW/CED       | Ctavability  |             |
| 9122        | 603         | 364          | 70            |                       | 562           |               | 8          | ***        | 5.6        |             |             | BW/CED       | Stayability  | Tondor      |
| 998         | 603         | 370          |               | 4/20/2019<br>4/8/2019 | 552           | 1014<br>998   | 8          | ***        | 5.4        |             |             |              | HCW          | Tender      |
| 9100        | 603         | 515          | 70            | 4/8/2019              | 542           | 954           | 6          | ****       | 5.3<br>5.5 | CED         |             |              | BW/CEM/RFI   | Docility    |
|             |             |              | 70            | 4/0/2019              | 542           | 954           |            |            | 5.5        | CED         |             |              | DW/CEIVI/KFI | Docility    |
|             |             |              | 70            | 2/22/2242             | 500           | 4000          | 40         | **         | 2.4        |             | LIDD        |              | 2011         | 400         |
| 959         | Navaho      | 688          | 70            | 3/22/2019             | 538           | 1026          | 16         | ****       | 6.4        | B           | HPR         |              | YW           | ADG         |
| 995         | Navaho      | 6177         | 70            | 4/8/2019              | 536           | 1020          | 15         | ****       | 6.1        | BW          | RFI         |              | CED          |             |
| 9106        | Navaho      | 223          | 70            | 4/9/2019              | 628           | 1028          | 9          | *          | 5.5        |             | WW/YW/Sta   | ADG/Docility | <u>'</u>     | RFI         |
| 950         | Navaho      | 0118         | 70            | 3/18/2019             | 646           | 1024          | 11         | ****       | 5.3        |             |             |              |              |             |
| 944         | Navaho      | 071          | 75            | 3/13/2019             | 600           | 1180          | 11         | ****       | 5.2        |             |             |              | <b>.</b>     | -           |
| 972         | Navaho      | 2178         | 75            | 3/27/2019             | 656           | 1052          | 9          | ***        | 5.5        | 4B6******   |             | FAT          | Tender       | -           |
| 989         | Navaho      | Z008         | 70            | 4/5/2019              | 630           | 1074          | 9          | ****       | 5.8        | ADG/WW/YW   | FAT         |              |              |             |
| 9110        | Navaho      | T116         | 70            | 4/10/2019             | 584           | 948           | 14         |            | 5.5        |             |             |              |              | FAT         |
| Calving E   | ase Key:    | 1-2 * = Co   | ows           | 3-5 * Heifers         |               |               |            |            |            |             |             |              |              |             |
| Ag Boost    | Traits      | 1-5 equal    | s the break   | out of the top        | 5 bulls for   | each trait    |            |            |            |             |             |              |              |             |
|             | Example     | s that is th | he top bull t | for ADG               |               |               |            |            |            |             |             |              |              |             |
|             | Example     | ne is the 5  | th highest i  | bull for ADG.         |               |               |            |            |            |             |             |              |              |             |