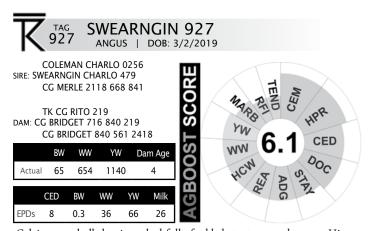

# **BULL DATA**

| <u>Bull</u> | <u>Sire</u> | <u>Dam</u>   | <u>BW</u>     | <u>Bdate</u>          | <u>w w</u>    | <u>YW</u>     | <u>Dam</u> | Calving    | AG Boost   | #1 Trait    | #2 Trait    | #3 Trait     | #4 Trait     | #5 Trait    |
|-------------|-------------|--------------|---------------|-----------------------|---------------|---------------|------------|------------|------------|-------------|-------------|--------------|--------------|-------------|
|             |             |              | <u>Actual</u> |                       | <u>Actual</u> | <u>Actual</u> | <u>Age</u> | Ease Score | DNA        |             |             |              |              | -           |
| Swearng     | in Charlo   | 479          |               |                       |               |               |            | *          |            |             |             |              |              |             |
| 920         | 479         | 6109         | 65            | 2/28/2019             | 656           | 1290          | 5          | **         | 5.1        | Stayability |             |              |              |             |
| 917         | 479         | 6202         | 65            | 2/26/2019             | 620           | 1170          | 5          | **         | 5.4        |             | ADG         |              | FAT          |             |
| 935         | 479         | 6172         | 70            | 3/8/2019              | 630           | 1116          | 5          | ****       | 5.9        | Marbling    |             |              |              | HCW         |
| 927         | 479         | 716          | 65            | 3/2/2019              | 654           | 1140          | 4          | **         | 6.1        | CEM         |             |              | HPR          |             |
| 911         | 479         | 6153         | 60            | 2/15/2019             | 600           | 1084          | 5          | ****       | 5.4        |             | REA         |              |              |             |
| 928         | 479         | 6215         | 60            | 3/3/2019              | 572           | 1082          | 5          | ***        | 5.8        | RFI         |             | HPR          | WW           | CED         |
| 934         | 479         | 6228         | 70            | 3/8/2019              | 558           | 1026          | 5          |            | 5.7        | Tend/REA    | CEM         |              |              |             |
| 932         | 479         | 714          | 65            | 3/4/2019              | 638           | 1042          | 4          | **         | 4.9        | FAT         | HCW         |              | MILK         |             |
| 933         | 479         | 6217         | 65            | 3/5/2019              | 568           | 988           | 5          | **         | 5.4        |             |             | Stayability  |              |             |
| 918         | 479         | 6200         | 65            | 2/26/2019             | 554           | 892           | 5          | ***        | 6.2        |             | Tender      | RFI          |              | CEM         |
| ACR Rev     | olver 410   | )2           |               |                       |               |               |            |            |            |             |             |              |              |             |
| 947         | Revolver    | 387          | 75            | 3/15/2019             | 738           | 1200          | 8          | ***        | 4.9        |             |             |              |              |             |
| 902         | Revolver    | 567          | 65            | 1/1/2019              | 754           | 1234          | 6          | ****       | 5.1        | Docility    |             |              |              | ww/yw       |
| 946         | Revolver    | 343          | 70            | 3/15/2019             | 670           | 1118          | 8          | ****       | 5.2        | HPR         |             |              |              |             |
| 952         | Revolver    | 595          | 65            | 3/20/2019             | 612           | 1084          | 6          | ****       | 5.2        |             |             |              |              |             |
| 963         | Revolver    | 380          | 70            | 3/26/2019             | 582           | 1090          | 8          | **         | 5.2        |             | Docility    |              |              |             |
| 953         | Revolver    | 365          | 70            | 3/20/2019             | 650           | 1024          | 8          | ****       | 4.6        |             |             |              |              | BW          |
| 957         | Revolver    | 5156         | 65            | 3/22/2019             | 660           | 902           | 6          | *          | 6          |             | CED         | WW/YW        | ADG/Doc      | Marbling    |
| Lemmon      | Impact      |              |               |                       |               |               |            |            |            |             |             |              |              |             |
| 930         | Lemmon I    | 6136         | 70            | 3/3/2019              | 608           | 1130          | 5          | ****       | 5.9        |             | BW          |              |              |             |
| Swearno     | in Directi  | ion 359      |               |                       |               |               |            |            |            |             |             |              |              |             |
| 9126        | 359         | 6128         | 70            | 4/22/2019             | 560           | 1116          | 5          | **         | 4.6        |             |             |              |              | HPR         |
| 942         | 359         | 740          | 65            | 3/11/2019             | 610           | 1162          | 4          | *          | 5.5        | Milk/HCW    |             | Tender       |              | REA         |
| 978         | 359         | 6218         | 65            | 3/24/2019             | 555           | 1026          | 5          | *          | 5.3        |             |             |              | REA          |             |
|             | jin Emula   |              |               |                       |               |               |            |            |            |             |             |              |              |             |
| 940         | 4128        | 5204         | 65            | 3/11/2019             | 650           | 1146          | 6          | ***        | 5.9        |             | Milk        |              | Marbling     |             |
| 962         | 4128        | 3D27         | 75            | 3/27/2019             | 628           | 1036          | 8          | ***        | 5.8        |             | Marbling    |              | Watbillig    | Milk        |
| 965         | 4128        | 551          | 60            | 3/25/2019             | 580           | 1076          | 6          | ***        | 5.4        |             | Iviaibiling | Marb/CEM     |              | IVIIIX      |
| 974         | 4128        | 5170         | 65            | 3/25/2020             | 586           | 930           | 6          | ***        | 5.7        |             |             | Milk         |              | Stayability |
| 996         | 4128        | 529          | 65            | 4/8/2019              | 564           | 884           | 6          | **         | 5.5        |             |             | REA/HCW      |              | Otayability |
|             | veler 680   |              | - 00          | 4/0/2019              | 304           | 004           |            |            | 0.0        |             |             | KLATIOW      |              |             |
| 9132        | 603         | 5205         | 70            | 4/30/2019             | 550           | 982           | 6          | ****       | - F 6      |             |             | BW/CED       | Ctavability  |             |
| 9122        | 603         | 364          | 70            |                       | 562           |               | 8          | ***        | 5.6        |             |             | BW/CED       | Stayability  | Tondor      |
| 998         | 603         | 370          |               | 4/20/2019<br>4/8/2019 | 552           | 1014<br>998   | 8          | ***        | 5.4        |             |             |              | HCW          | Tender      |
| 9100        | 603         | 515          | 70            | 4/8/2019              | 542           | 954           | 6          | ****       | 5.3<br>5.5 | CED         |             |              | BW/CEM/RFI   | Docility    |
|             |             |              | 70            | 4/0/2019              | 542           | 954           |            |            | 5.5        | CED         |             |              | DW/CEIVI/KFI | Docility    |
|             |             |              | 70            | 2/22/2242             | 500           | 4000          | 40         | **         | 2.4        |             | LIDD        |              | 2011         | 400         |
| 959         | Navaho      | 688          | 70            | 3/22/2019             | 538           | 1026          | 16         | ****       | 6.4        | B           | HPR         |              | YW           | ADG         |
| 995         | Navaho      | 6177         | 70            | 4/8/2019              | 536           | 1020          | 15         | ****       | 6.1        | BW          | RFI         |              | CED          |             |
| 9106        | Navaho      | 223          | 70            | 4/9/2019              | 628           | 1028          | 9          | *          | 5.5        |             | WW/YW/Sta   | ADG/Docility | <u>'</u>     | RFI         |
| 950         | Navaho      | 0118         | 70            | 3/18/2019             | 646           | 1024          | 11         | ****       | 5.3        |             |             |              |              |             |
| 944         | Navaho      | 071          | 75            | 3/13/2019             | 600           | 1180          | 11         | ****       | 5.2        |             |             |              | <b>.</b>     | -           |
| 972         | Navaho      | 2178         | 75            | 3/27/2019             | 656           | 1052          | 9          | ***        | 5.5        | 4B6******   |             | FAT          | Tender       | -           |
| 989         | Navaho      | Z008         | 70            | 4/5/2019              | 630           | 1074          | 9          | ****       | 5.8        | ADG/WW/YW   | FAT         |              |              |             |
| 9110        | Navaho      | T116         | 70            | 4/10/2019             | 584           | 948           | 14         |            | 5.5        |             |             |              |              | FAT         |
| Calving E   | ase Key:    | 1-2 * = Co   | ows           | 3-5 * Heifers         |               |               |            |            |            |             |             |              |              |             |
| Ag Boost    | Traits      | 1-5 equal    | s the break   | out of the top        | 5 bulls for   | each trait    |            |            |            |             |             |              |              |             |
|             | Example     | s that is th | he top bull t | for ADG               |               |               |            |            |            |             |             |              |              |             |
|             | Example     | ne is the 5  | th highest i  | bull for ADG.         |               |               |            |            |            |             |             |              |              |             |