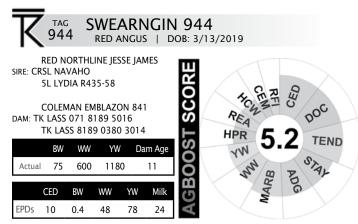

# **BULL DATA**

| <u>Bull</u> | <u>Sire</u> | <u>Dam</u>   | <u>BW</u>     | <u>Bdate</u>          | <u>w w</u>    | <u>YW</u>     | <u>Dam</u> | Calving    | AG Boost   | #1 Trait    | #2 Trait    | #3 Trait     | #4 Trait     | #5 Trait    |
|-------------|-------------|--------------|---------------|-----------------------|---------------|---------------|------------|------------|------------|-------------|-------------|--------------|--------------|-------------|
|             |             |              | <u>Actual</u> |                       | <u>Actual</u> | <u>Actual</u> | <u>Age</u> | Ease Score | DNA        |             |             |              |              | -           |
| Swearng     | in Charlo   | 479          |               |                       |               |               |            | *          |            |             |             |              |              |             |
| 920         | 479         | 6109         | 65            | 2/28/2019             | 656           | 1290          | 5          | **         | 5.1        | Stayability |             |              |              |             |
| 917         | 479         | 6202         | 65            | 2/26/2019             | 620           | 1170          | 5          | **         | 5.4        |             | ADG         |              | FAT          |             |
| 935         | 479         | 6172         | 70            | 3/8/2019              | 630           | 1116          | 5          | ****       | 5.9        | Marbling    |             |              |              | HCW         |
| 927         | 479         | 716          | 65            | 3/2/2019              | 654           | 1140          | 4          | **         | 6.1        | CEM         |             |              | HPR          |             |
| 911         | 479         | 6153         | 60            | 2/15/2019             | 600           | 1084          | 5          | ****       | 5.4        |             | REA         |              |              |             |
| 928         | 479         | 6215         | 60            | 3/3/2019              | 572           | 1082          | 5          | ***        | 5.8        | RFI         |             | HPR          | WW           | CED         |
| 934         | 479         | 6228         | 70            | 3/8/2019              | 558           | 1026          | 5          |            | 5.7        | Tend/REA    | CEM         |              |              |             |
| 932         | 479         | 714          | 65            | 3/4/2019              | 638           | 1042          | 4          | **         | 4.9        | FAT         | HCW         |              | MILK         |             |
| 933         | 479         | 6217         | 65            | 3/5/2019              | 568           | 988           | 5          | **         | 5.4        |             |             | Stayability  |              |             |
| 918         | 479         | 6200         | 65            | 2/26/2019             | 554           | 892           | 5          | ***        | 6.2        |             | Tender      | RFI          |              | CEM         |
| ACR Rev     | olver 410   | )2           |               |                       |               |               |            |            |            |             |             |              |              |             |
| 947         | Revolver    | 387          | 75            | 3/15/2019             | 738           | 1200          | 8          | ***        | 4.9        |             |             |              |              |             |
| 902         | Revolver    | 567          | 65            | 1/1/2019              | 754           | 1234          | 6          | ****       | 5.1        | Docility    |             |              |              | ww/yw       |
| 946         | Revolver    | 343          | 70            | 3/15/2019             | 670           | 1118          | 8          | ****       | 5.2        | HPR         |             |              |              |             |
| 952         | Revolver    | 595          | 65            | 3/20/2019             | 612           | 1084          | 6          | ****       | 5.2        |             |             |              |              |             |
| 963         | Revolver    | 380          | 70            | 3/26/2019             | 582           | 1090          | 8          | **         | 5.2        |             | Docility    |              |              |             |
| 953         | Revolver    | 365          | 70            | 3/20/2019             | 650           | 1024          | 8          | ****       | 4.6        |             |             |              |              | BW          |
| 957         | Revolver    | 5156         | 65            | 3/22/2019             | 660           | 902           | 6          | *          | 6          |             | CED         | WW/YW        | ADG/Doc      | Marbling    |
| Lemmon      | Impact      |              |               |                       |               |               |            |            |            |             |             |              |              |             |
| 930         | Lemmon I    | 6136         | 70            | 3/3/2019              | 608           | 1130          | 5          | ****       | 5.9        |             | BW          |              |              |             |
| Swearno     | in Directi  | ion 359      |               |                       |               |               |            |            |            |             |             |              |              |             |
| 9126        | 359         | 6128         | 70            | 4/22/2019             | 560           | 1116          | 5          | **         | 4.6        |             |             |              |              | HPR         |
| 942         | 359         | 740          | 65            | 3/11/2019             | 610           | 1162          | 4          | *          | 5.5        | Milk/HCW    |             | Tender       |              | REA         |
| 978         | 359         | 6218         | 65            | 3/24/2019             | 555           | 1026          | 5          | *          | 5.3        |             |             |              | REA          |             |
|             | jin Emula   |              |               |                       |               |               |            |            |            |             |             |              |              |             |
| 940         | 4128        | 5204         | 65            | 3/11/2019             | 650           | 1146          | 6          | ***        | 5.9        |             | Milk        |              | Marbling     |             |
| 962         | 4128        | 3D27         | 75            | 3/27/2019             | 628           | 1036          | 8          | ***        | 5.8        |             | Marbling    |              | Watbillig    | Milk        |
| 965         | 4128        | 551          | 60            | 3/25/2019             | 580           | 1076          | 6          | ***        | 5.4        |             | Iviaibiling | Marb/CEM     |              | IVIIIX      |
| 974         | 4128        | 5170         | 65            | 3/25/2020             | 586           | 930           | 6          | ***        | 5.7        |             |             | Milk         |              | Stayability |
| 996         | 4128        | 529          | 65            | 4/8/2019              | 564           | 884           | 6          | **         | 5.5        |             |             | REA/HCW      |              | Otayability |
|             | veler 680   |              | - 00          | 4/0/2019              | 304           | 004           |            |            | 0.0        |             |             | KLATIOW      |              |             |
| 9132        | 603         | 5205         | 70            | 4/30/2019             | 550           | 982           | 6          | ****       | - F 6      |             |             | BW/CED       | Ctavability  |             |
| 9122        | 603         | 364          | 70            |                       | 562           |               | 8          | ***        | 5.6        |             |             | BW/CED       | Stayability  | Tondor      |
| 998         | 603         | 370          |               | 4/20/2019<br>4/8/2019 | 552           | 1014<br>998   | 8          | ***        | 5.4        |             |             |              | HCW          | Tender      |
| 9100        | 603         | 515          | 70            | 4/8/2019              | 542           | 954           | 6          | ****       | 5.3<br>5.5 | CED         |             |              | BW/CEM/RFI   | Docility    |
|             |             |              | 70            | 4/0/2019              | 542           | 954           |            |            | 5.5        | CED         |             |              | DW/CEIVI/KFI | Docility    |
|             |             |              | 70            | 2/22/2242             | 500           | 4000          | 40         | **         | 2.4        |             | LIDD        |              | 2011         | 400         |
| 959         | Navaho      | 688          | 70            | 3/22/2019             | 538           | 1026          | 16         | ****       | 6.4        | B           | HPR         |              | YW           | ADG         |
| 995         | Navaho      | 6177         | 70            | 4/8/2019              | 536           | 1020          | 15         | ****       | 6.1        | BW          | RFI         |              | CED          |             |
| 9106        | Navaho      | 223          | 70            | 4/9/2019              | 628           | 1028          | 9          | *          | 5.5        |             | WW/YW/Sta   | ADG/Docility | <u>'</u>     | RFI         |
| 950         | Navaho      | 0118         | 70            | 3/18/2019             | 646           | 1024          | 11         | ****       | 5.3        |             |             |              |              |             |
| 944         | Navaho      | 071          | 75            | 3/13/2019             | 600           | 1180          | 11         | ****       | 5.2        |             |             |              | <b>.</b>     | -           |
| 972         | Navaho      | 2178         | 75            | 3/27/2019             | 656           | 1052          | 9          | ***        | 5.5        | 4B6******   |             | FAT          | Tender       | -           |
| 989         | Navaho      | Z008         | 70            | 4/5/2019              | 630           | 1074          | 9          | ****       | 5.8        | ADG/WW/YW   | FAT         |              |              |             |
| 9110        | Navaho      | T116         | 70            | 4/10/2019             | 584           | 948           | 14         |            | 5.5        |             |             |              |              | FAT         |
| Calving E   | ase Key:    | 1-2 * = Co   | ows           | 3-5 * Heifers         |               |               |            |            |            |             |             |              |              |             |
| Ag Boost    | Traits      | 1-5 equal    | s the break   | out of the top        | 5 bulls for   | each trait    |            |            |            |             |             |              |              |             |
|             | Example     | s that is th | he top bull t | for ADG               |               |               |            |            |            |             |             |              |              |             |
|             | Example     | ne is the 5  | th highest i  | bull for ADG.         |               |               |            |            |            |             |             |              |              |             |