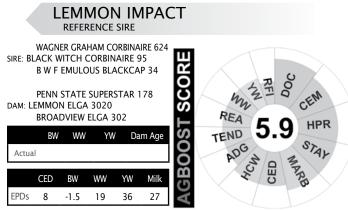

The only AI sired bull offered in our sale this year. When we select an AI sire to use, it is going to be out of a very small group of truly proven sires that we have found over 40 years of breeding cattle. We don't use new unproven sires... too much inconsistency! We are getting too old to fix them! Impact is a great foundation bred bull that offers some lines that work well with our other sires and gives us a great outcross.

# **BULL DATA**

| <u>Bull</u> | <u>Sire</u> | <u>Dam</u>   | <u>BW</u>     | <u>Bdate</u>          | <u>w w</u>    | <u>YW</u>     | <u>Dam</u> | Calving    | AG Boost   | #1 Trait    | #2 Trait    | #3 Trait     | #4 Trait     | #5 Trait    |
|-------------|-------------|--------------|---------------|-----------------------|---------------|---------------|------------|------------|------------|-------------|-------------|--------------|--------------|-------------|
|             |             |              | <u>Actual</u> |                       | <u>Actual</u> | <u>Actual</u> | <u>Age</u> | Ease Score | DNA        |             |             |              |              | -           |
| Swearng     | in Charlo   | 479          |               |                       |               |               |            | *          |            |             |             |              |              |             |
| 920         | 479         | 6109         | 65            | 2/28/2019             | 656           | 1290          | 5          | **         | 5.1        | Stayability |             |              |              |             |
| 917         | 479         | 6202         | 65            | 2/26/2019             | 620           | 1170          | 5          | **         | 5.4        |             | ADG         |              | FAT          |             |
| 935         | 479         | 6172         | 70            | 3/8/2019              | 630           | 1116          | 5          | ****       | 5.9        | Marbling    |             |              |              | HCW         |
| 927         | 479         | 716          | 65            | 3/2/2019              | 654           | 1140          | 4          | **         | 6.1        | CEM         |             |              | HPR          |             |
| 911         | 479         | 6153         | 60            | 2/15/2019             | 600           | 1084          | 5          | ****       | 5.4        |             | REA         |              |              |             |
| 928         | 479         | 6215         | 60            | 3/3/2019              | 572           | 1082          | 5          | ***        | 5.8        | RFI         |             | HPR          | WW           | CED         |
| 934         | 479         | 6228         | 70            | 3/8/2019              | 558           | 1026          | 5          |            | 5.7        | Tend/REA    | CEM         |              |              |             |
| 932         | 479         | 714          | 65            | 3/4/2019              | 638           | 1042          | 4          | **         | 4.9        | FAT         | HCW         |              | MILK         |             |
| 933         | 479         | 6217         | 65            | 3/5/2019              | 568           | 988           | 5          | **         | 5.4        |             |             | Stayability  |              |             |
| 918         | 479         | 6200         | 65            | 2/26/2019             | 554           | 892           | 5          | ***        | 6.2        |             | Tender      | RFI          |              | CEM         |
| ACR Rev     | olver 410   | )2           |               |                       |               |               |            |            |            |             |             |              |              |             |
| 947         | Revolver    | 387          | 75            | 3/15/2019             | 738           | 1200          | 8          | ***        | 4.9        |             |             |              |              |             |
| 902         | Revolver    | 567          | 65            | 1/1/2019              | 754           | 1234          | 6          | ****       | 5.1        | Docility    |             |              |              | ww/yw       |
| 946         | Revolver    | 343          | 70            | 3/15/2019             | 670           | 1118          | 8          | ****       | 5.2        | HPR         |             |              |              |             |
| 952         | Revolver    | 595          | 65            | 3/20/2019             | 612           | 1084          | 6          | ****       | 5.2        |             |             |              |              |             |
| 963         | Revolver    | 380          | 70            | 3/26/2019             | 582           | 1090          | 8          | **         | 5.2        |             | Docility    |              |              |             |
| 953         | Revolver    | 365          | 70            | 3/20/2019             | 650           | 1024          | 8          | ****       | 4.6        |             |             |              |              | BW          |
| 957         | Revolver    | 5156         | 65            | 3/22/2019             | 660           | 902           | 6          | *          | 6          |             | CED         | WW/YW        | ADG/Doc      | Marbling    |
| Lemmon      | Impact      |              |               |                       |               |               |            |            |            |             |             |              |              |             |
| 930         | Lemmon I    | 6136         | 70            | 3/3/2019              | 608           | 1130          | 5          | ****       | 5.9        |             | BW          |              |              |             |
| Swearno     | in Directi  | ion 359      |               |                       |               |               |            |            |            |             |             |              |              |             |
| 9126        | 359         | 6128         | 70            | 4/22/2019             | 560           | 1116          | 5          | **         | 4.6        |             |             |              |              | HPR         |
| 942         | 359         | 740          | 65            | 3/11/2019             | 610           | 1162          | 4          | *          | 5.5        | Milk/HCW    |             | Tender       |              | REA         |
| 978         | 359         | 6218         | 65            | 3/24/2019             | 555           | 1026          | 5          | *          | 5.3        |             |             |              | REA          |             |
|             | jin Emula   |              |               |                       |               |               |            |            |            |             |             |              |              |             |
| 940         | 4128        | 5204         | 65            | 3/11/2019             | 650           | 1146          | 6          | ***        | 5.9        |             | Milk        |              | Marbling     |             |
| 962         | 4128        | 3D27         | 75            | 3/27/2019             | 628           | 1036          | 8          | ***        | 5.8        |             | Marbling    |              | Watbillig    | Milk        |
| 965         | 4128        | 551          | 60            | 3/25/2019             | 580           | 1076          | 6          | ***        | 5.4        |             | Iviaibiling | Marb/CEM     |              | IVIIIX      |
| 974         | 4128        | 5170         | 65            | 3/25/2020             | 586           | 930           | 6          | ***        | 5.7        |             |             | Milk         |              | Stayability |
| 996         | 4128        | 529          | 65            | 4/8/2019              | 564           | 884           | 6          | **         | 5.5        |             |             | REA/HCW      |              | Otayability |
|             | veler 680   |              | - 00          | 4/0/2019              | 304           | 004           |            |            | 0.0        |             |             | KLATIOW      |              |             |
| 9132        | 603         | 5205         | 70            | 4/30/2019             | 550           | 982           | 6          | ****       | - F 6      |             |             | BW/CED       | Ctavability  |             |
| 9122        | 603         | 364          | 70            |                       | 562           |               | 8          | ***        | 5.6        |             |             | BW/CED       | Stayability  | Tondor      |
| 998         | 603         | 370          |               | 4/20/2019<br>4/8/2019 | 552           | 1014<br>998   | 8          | ***        | 5.4        |             |             |              | HCW          | Tender      |
| 9100        | 603         | 515          | 70            | 4/8/2019              | 542           | 954           | 6          | ****       | 5.3<br>5.5 | CED         |             |              | BW/CEM/RFI   | Docility    |
|             |             |              | 70            | 4/0/2019              | 542           | 954           |            |            | 5.5        | CED         |             |              | DW/CEIVI/KFI | Docility    |
|             |             |              | 70            | 2/22/2242             | 500           | 4000          | 40         | **         | 2.4        |             | LIDD        |              | 2011         | 400         |
| 959         | Navaho      | 688          | 70            | 3/22/2019             | 538           | 1026          | 16         | ****       | 6.4        | B           | HPR         |              | YW           | ADG         |
| 995         | Navaho      | 6177         | 70            | 4/8/2019              | 536           | 1020          | 15         | ****       | 6.1        | BW          | RFI         |              | CED          |             |
| 9106        | Navaho      | 223          | 70            | 4/9/2019              | 628           | 1028          | 9          | *          | 5.5        |             | WW/YW/Sta   | ADG/Docility | <u>'</u>     | RFI         |
| 950         | Navaho      | 0118         | 70            | 3/18/2019             | 646           | 1024          | 11         | ****       | 5.3        |             |             |              |              |             |
| 944         | Navaho      | 071          | 75            | 3/13/2019             | 600           | 1180          | 11         | ****       | 5.2        |             |             |              | <b>.</b>     | -           |
| 972         | Navaho      | 2178         | 75            | 3/27/2019             | 656           | 1052          | 9          | ***        | 5.5        | 4B6******   |             | FAT          | Tender       | -           |
| 989         | Navaho      | Z008         | 70            | 4/5/2019              | 630           | 1074          | 9          | ****       | 5.8        | ADG/WW/YW   | FAT         |              |              |             |
| 9110        | Navaho      | T116         | 70            | 4/10/2019             | 584           | 948           | 14         |            | 5.5        |             |             |              |              | FAT         |
| Calving E   | ase Key:    | 1-2 * = Co   | ows           | 3-5 * Heifers         |               |               |            |            |            |             |             |              |              |             |
| Ag Boost    | Traits      | 1-5 equal    | s the break   | out of the top        | 5 bulls for   | each trait    |            |            |            |             |             |              |              |             |
|             | Example     | s that is th | he top bull t | for ADG               |               |               |            |            |            |             |             |              |              |             |
|             | Example     | ne is the 5  | th highest i  | bull for ADG.         |               |               |            |            |            |             |             |              |              |             |