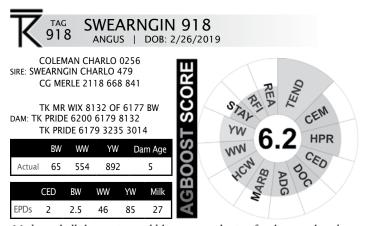

# **BULL DATA**

| <u>Bull</u> | <u>Sire</u> | <u>Dam</u>   | <u>BW</u>     | <u>Bdate</u>          | <u>w w</u>    | <u>YW</u>     | <u>Dam</u> | Calving    | AG Boost   | #1 Trait    | #2 Trait    | #3 Trait     | #4 Trait     | #5 Trait    |
|-------------|-------------|--------------|---------------|-----------------------|---------------|---------------|------------|------------|------------|-------------|-------------|--------------|--------------|-------------|
|             |             |              | <u>Actual</u> |                       | <u>Actual</u> | <u>Actual</u> | <u>Age</u> | Ease Score | DNA        |             |             |              |              | -           |
| Swearng     | in Charlo   | 479          |               |                       |               |               |            | *          |            |             |             |              |              |             |
| 920         | 479         | 6109         | 65            | 2/28/2019             | 656           | 1290          | 5          | **         | 5.1        | Stayability |             |              |              |             |
| 917         | 479         | 6202         | 65            | 2/26/2019             | 620           | 1170          | 5          | **         | 5.4        |             | ADG         |              | FAT          |             |
| 935         | 479         | 6172         | 70            | 3/8/2019              | 630           | 1116          | 5          | ****       | 5.9        | Marbling    |             |              |              | HCW         |
| 927         | 479         | 716          | 65            | 3/2/2019              | 654           | 1140          | 4          | **         | 6.1        | CEM         |             |              | HPR          |             |
| 911         | 479         | 6153         | 60            | 2/15/2019             | 600           | 1084          | 5          | ****       | 5.4        |             | REA         |              |              |             |
| 928         | 479         | 6215         | 60            | 3/3/2019              | 572           | 1082          | 5          | ***        | 5.8        | RFI         |             | HPR          | WW           | CED         |
| 934         | 479         | 6228         | 70            | 3/8/2019              | 558           | 1026          | 5          |            | 5.7        | Tend/REA    | CEM         |              |              |             |
| 932         | 479         | 714          | 65            | 3/4/2019              | 638           | 1042          | 4          | **         | 4.9        | FAT         | HCW         |              | MILK         |             |
| 933         | 479         | 6217         | 65            | 3/5/2019              | 568           | 988           | 5          | **         | 5.4        |             |             | Stayability  |              |             |
| 918         | 479         | 6200         | 65            | 2/26/2019             | 554           | 892           | 5          | ***        | 6.2        |             | Tender      | RFI          |              | CEM         |
| ACR Rev     | olver 410   | )2           |               |                       |               |               |            |            |            |             |             |              |              |             |
| 947         | Revolver    | 387          | 75            | 3/15/2019             | 738           | 1200          | 8          | ***        | 4.9        |             |             |              |              |             |
| 902         | Revolver    | 567          | 65            | 1/1/2019              | 754           | 1234          | 6          | ****       | 5.1        | Docility    |             |              |              | ww/yw       |
| 946         | Revolver    | 343          | 70            | 3/15/2019             | 670           | 1118          | 8          | ****       | 5.2        | HPR         |             |              |              |             |
| 952         | Revolver    | 595          | 65            | 3/20/2019             | 612           | 1084          | 6          | ****       | 5.2        |             |             |              |              |             |
| 963         | Revolver    | 380          | 70            | 3/26/2019             | 582           | 1090          | 8          | **         | 5.2        |             | Docility    |              |              |             |
| 953         | Revolver    | 365          | 70            | 3/20/2019             | 650           | 1024          | 8          | ****       | 4.6        |             |             |              |              | BW          |
| 957         | Revolver    | 5156         | 65            | 3/22/2019             | 660           | 902           | 6          | *          | 6          |             | CED         | WW/YW        | ADG/Doc      | Marbling    |
| Lemmon      | Impact      |              |               |                       |               |               |            |            |            |             |             |              |              |             |
| 930         | Lemmon I    | 6136         | 70            | 3/3/2019              | 608           | 1130          | 5          | ****       | 5.9        |             | BW          |              |              |             |
| Swearno     | in Directi  | ion 359      |               |                       |               |               |            |            |            |             |             |              |              |             |
| 9126        | 359         | 6128         | 70            | 4/22/2019             | 560           | 1116          | 5          | **         | 4.6        |             |             |              |              | HPR         |
| 942         | 359         | 740          | 65            | 3/11/2019             | 610           | 1162          | 4          | *          | 5.5        | Milk/HCW    |             | Tender       |              | REA         |
| 978         | 359         | 6218         | 65            | 3/24/2019             | 555           | 1026          | 5          | *          | 5.3        |             |             |              | REA          |             |
|             | jin Emula   |              |               |                       |               |               |            |            |            |             |             |              |              |             |
| 940         | 4128        | 5204         | 65            | 3/11/2019             | 650           | 1146          | 6          | ***        | 5.9        |             | Milk        |              | Marbling     |             |
| 962         | 4128        | 3D27         | 75            | 3/27/2019             | 628           | 1036          | 8          | ***        | 5.8        |             | Marbling    |              | Watbillig    | Milk        |
| 965         | 4128        | 551          | 60            | 3/25/2019             | 580           | 1076          | 6          | ***        | 5.4        |             | Iviaibiling | Marb/CEM     |              | IVIIIX      |
| 974         | 4128        | 5170         | 65            | 3/25/2020             | 586           | 930           | 6          | ***        | 5.7        |             |             | Milk         |              | Stayability |
| 996         | 4128        | 529          | 65            | 4/8/2019              | 564           | 884           | 6          | **         | 5.5        |             |             | REA/HCW      |              | Otayability |
|             | veler 680   |              | - 00          | 4/0/2019              | 304           | 004           |            |            | 0.0        |             |             | KLATIOW      |              |             |
| 9132        | 603         | 5205         | 70            | 4/30/2019             | 550           | 982           | 6          | ****       | - F 6      |             |             | BW/CED       | Ctavability  |             |
| 9122        | 603         | 364          | 70            |                       | 562           |               | 8          | ***        | 5.6        |             |             | BW/CED       | Stayability  | Tondor      |
| 998         | 603         | 370          |               | 4/20/2019<br>4/8/2019 | 552           | 1014<br>998   | 8          | ***        | 5.4        |             |             |              | HCW          | Tender      |
| 9100        | 603         | 515          | 70            | 4/8/2019              | 542           | 954           | 6          | ****       | 5.3<br>5.5 | CED         |             |              | BW/CEM/RFI   | Docility    |
|             |             |              | 70            | 4/0/2019              | 542           | 954           |            |            | 5.5        | CED         |             |              | DW/CEIVI/KFI | Docility    |
|             |             |              | 70            | 2/22/2242             | 500           | 4000          | 40         | **         | 2.4        |             | LIDD        |              | 2011         | 400         |
| 959         | Navaho      | 688          | 70            | 3/22/2019             | 538           | 1026          | 16         | ****       | 6.4        | B           | HPR         |              | YW           | ADG         |
| 995         | Navaho      | 6177         | 70            | 4/8/2019              | 536           | 1020          | 15         | ****       | 6.1        | BW          | RFI         |              | CED          |             |
| 9106        | Navaho      | 223          | 70            | 4/9/2019              | 628           | 1028          | 9          | *          | 5.5        |             | WW/YW/Sta   | ADG/Docility | <u>'</u>     | RFI         |
| 950         | Navaho      | 0118         | 70            | 3/18/2019             | 646           | 1024          | 11         | ****       | 5.3        |             |             |              |              |             |
| 944         | Navaho      | 071          | 75            | 3/13/2019             | 600           | 1180          | 11         | ****       | 5.2        |             |             |              | <b>.</b>     | -           |
| 972         | Navaho      | 2178         | 75            | 3/27/2019             | 656           | 1052          | 9          | ***        | 5.5        | 4B6******   |             | FAT          | Tender       | -           |
| 989         | Navaho      | Z008         | 70            | 4/5/2019              | 630           | 1074          | 9          | ****       | 5.8        | ADG/WW/YW   | FAT         |              |              |             |
| 9110        | Navaho      | T116         | 70            | 4/10/2019             | 584           | 948           | 14         |            | 5.5        |             |             |              |              | FAT         |
| Calving E   | ase Key:    | 1-2 * = Co   | ows           | 3-5 * Heifers         |               |               |            |            |            |             |             |              |              |             |
| Ag Boost    | Traits      | 1-5 equal    | s the break   | out of the top        | 5 bulls for   | each trait    |            |            |            |             |             |              |              |             |
|             | Example     | s that is th | he top bull t | for ADG               |               |               |            |            |            |             |             |              |              |             |
|             | Example     | ne is the 5  | th highest i  | bull for ADG.         |               |               |            |            |            |             |             |              |              |             |