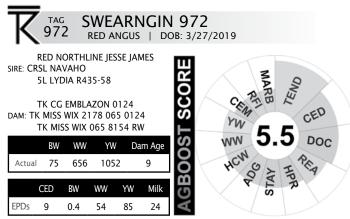

# **BULL DATA**

| <u>Bull</u> | <u>Sire</u> | <u>Dam</u>   | <u>BW</u>     | <u>Bdate</u>          | <u>w w</u>    | <u>YW</u>     | <u>Dam</u> | Calving    | AG Boost   | #1 Trait    | #2 Trait    | #3 Trait     | #4 Trait     | #5 Trait    |
|-------------|-------------|--------------|---------------|-----------------------|---------------|---------------|------------|------------|------------|-------------|-------------|--------------|--------------|-------------|
|             |             |              | <u>Actual</u> |                       | <u>Actual</u> | <u>Actual</u> | <u>Age</u> | Ease Score | DNA        |             |             |              |              | -           |
| Swearng     | in Charlo   | 479          |               |                       |               |               |            | *          |            |             |             |              |              |             |
| 920         | 479         | 6109         | 65            | 2/28/2019             | 656           | 1290          | 5          | **         | 5.1        | Stayability |             |              |              |             |
| 917         | 479         | 6202         | 65            | 2/26/2019             | 620           | 1170          | 5          | **         | 5.4        |             | ADG         |              | FAT          |             |
| 935         | 479         | 6172         | 70            | 3/8/2019              | 630           | 1116          | 5          | ****       | 5.9        | Marbling    |             |              |              | HCW         |
| 927         | 479         | 716          | 65            | 3/2/2019              | 654           | 1140          | 4          | **         | 6.1        | CEM         |             |              | HPR          |             |
| 911         | 479         | 6153         | 60            | 2/15/2019             | 600           | 1084          | 5          | ****       | 5.4        |             | REA         |              |              |             |
| 928         | 479         | 6215         | 60            | 3/3/2019              | 572           | 1082          | 5          | ***        | 5.8        | RFI         |             | HPR          | WW           | CED         |
| 934         | 479         | 6228         | 70            | 3/8/2019              | 558           | 1026          | 5          |            | 5.7        | Tend/REA    | CEM         |              |              |             |
| 932         | 479         | 714          | 65            | 3/4/2019              | 638           | 1042          | 4          | **         | 4.9        | FAT         | HCW         |              | MILK         |             |
| 933         | 479         | 6217         | 65            | 3/5/2019              | 568           | 988           | 5          | **         | 5.4        |             |             | Stayability  |              |             |
| 918         | 479         | 6200         | 65            | 2/26/2019             | 554           | 892           | 5          | ***        | 6.2        |             | Tender      | RFI          |              | CEM         |
| ACR Rev     | olver 410   | )2           |               |                       |               |               |            |            |            |             |             |              |              |             |
| 947         | Revolver    | 387          | 75            | 3/15/2019             | 738           | 1200          | 8          | ***        | 4.9        |             |             |              |              |             |
| 902         | Revolver    | 567          | 65            | 1/1/2019              | 754           | 1234          | 6          | ****       | 5.1        | Docility    |             |              |              | ww/yw       |
| 946         | Revolver    | 343          | 70            | 3/15/2019             | 670           | 1118          | 8          | ****       | 5.2        | HPR         |             |              |              |             |
| 952         | Revolver    | 595          | 65            | 3/20/2019             | 612           | 1084          | 6          | ****       | 5.2        |             |             |              |              |             |
| 963         | Revolver    | 380          | 70            | 3/26/2019             | 582           | 1090          | 8          | **         | 5.2        |             | Docility    |              |              |             |
| 953         | Revolver    | 365          | 70            | 3/20/2019             | 650           | 1024          | 8          | ****       | 4.6        |             |             |              |              | BW          |
| 957         | Revolver    | 5156         | 65            | 3/22/2019             | 660           | 902           | 6          | *          | 6          |             | CED         | WW/YW        | ADG/Doc      | Marbling    |
| Lemmon      | Impact      |              |               |                       |               |               |            |            |            |             |             |              |              |             |
| 930         | Lemmon I    | 6136         | 70            | 3/3/2019              | 608           | 1130          | 5          | ****       | 5.9        |             | BW          |              |              |             |
| Swearno     | in Directi  | ion 359      |               |                       |               |               |            |            |            |             |             |              |              |             |
| 9126        | 359         | 6128         | 70            | 4/22/2019             | 560           | 1116          | 5          | **         | 4.6        |             |             |              |              | HPR         |
| 942         | 359         | 740          | 65            | 3/11/2019             | 610           | 1162          | 4          | *          | 5.5        | Milk/HCW    |             | Tender       |              | REA         |
| 978         | 359         | 6218         | 65            | 3/24/2019             | 555           | 1026          | 5          | *          | 5.3        |             |             |              | REA          |             |
|             | jin Emula   |              |               |                       |               |               |            |            |            |             |             |              |              |             |
| 940         | 4128        | 5204         | 65            | 3/11/2019             | 650           | 1146          | 6          | ***        | 5.9        |             | Milk        |              | Marbling     |             |
| 962         | 4128        | 3D27         | 75            | 3/27/2019             | 628           | 1036          | 8          | ***        | 5.8        |             | Marbling    |              | Watbillig    | Milk        |
| 965         | 4128        | 551          | 60            | 3/25/2019             | 580           | 1076          | 6          | ***        | 5.4        |             | Iviaibiling | Marb/CEM     |              | IVIIIX      |
| 974         | 4128        | 5170         | 65            | 3/25/2020             | 586           | 930           | 6          | ***        | 5.7        |             |             | Milk         |              | Stayability |
| 996         | 4128        | 529          | 65            | 4/8/2019              | 564           | 884           | 6          | **         | 5.5        |             |             | REA/HCW      |              | Otayability |
|             | veler 680   |              | - 00          | 4/0/2019              | 304           | 004           |            |            | 0.0        |             |             | KLATIOW      |              |             |
| 9132        | 603         | 5205         | 70            | 4/30/2019             | 550           | 982           | 6          | ****       | - F 6      |             |             | BW/CED       | Ctavability  |             |
| 9122        | 603         | 364          | 70            |                       | 562           |               | 8          | ***        | 5.6        |             |             | BW/CED       | Stayability  | Tondor      |
| 998         | 603         | 370          |               | 4/20/2019<br>4/8/2019 | 552           | 1014<br>998   | 8          | ***        | 5.4        |             |             |              | HCW          | Tender      |
| 9100        | 603         | 515          | 70            | 4/8/2019              | 542           | 954           | 6          | ****       | 5.3<br>5.5 | CED         |             |              | BW/CEM/RFI   | Docility    |
|             |             |              | 70            | 4/0/2019              | 542           | 954           |            |            | 5.5        | CED         |             |              | DW/CEIVI/KFI | Docility    |
|             |             |              | 70            | 2/22/2242             | 500           | 4000          | 40         | **         | 2.4        |             | LIDD        |              | 2011         | 400         |
| 959         | Navaho      | 688          | 70            | 3/22/2019             | 538           | 1026          | 16         | ****       | 6.4        | B           | HPR         |              | YW           | ADG         |
| 995         | Navaho      | 6177         | 70            | 4/8/2019              | 536           | 1020          | 15         | ****       | 6.1        | BW          | RFI         |              | CED          |             |
| 9106        | Navaho      | 223          | 70            | 4/9/2019              | 628           | 1028          | 9          | *          | 5.5        |             | WW/YW/Sta   | ADG/Docility | <u>'</u>     | RFI         |
| 950         | Navaho      | 0118         | 70            | 3/18/2019             | 646           | 1024          | 11         | ****       | 5.3        |             |             |              |              |             |
| 944         | Navaho      | 071          | 75            | 3/13/2019             | 600           | 1180          | 11         | ****       | 5.2        |             |             |              | <b>.</b>     | -           |
| 972         | Navaho      | 2178         | 75            | 3/27/2019             | 656           | 1052          | 9          | ***        | 5.5        | 4B6******   |             | FAT          | Tender       | -           |
| 989         | Navaho      | Z008         | 70            | 4/5/2019              | 630           | 1074          | 9          | ****       | 5.8        | ADG/WW/YW   | FAT         |              |              |             |
| 9110        | Navaho      | T116         | 70            | 4/10/2019             | 584           | 948           | 14         |            | 5.5        |             |             |              |              | FAT         |
| Calving E   | ase Key:    | 1-2 * = Co   | ows           | 3-5 * Heifers         |               |               |            |            |            |             |             |              |              |             |
| Ag Boost    | Traits      | 1-5 equal    | s the break   | out of the top        | 5 bulls for   | each trait    |            |            |            |             |             |              |              |             |
|             | Example     | s that is th | he top bull t | for ADG               |               |               |            |            |            |             |             |              |              |             |
|             | Example     | ne is the 5  | th highest i  | bull for ADG.         |               |               |            |            |            |             |             |              |              |             |