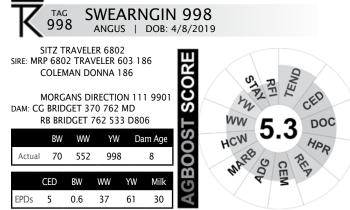

The last opportunity to buy a bull out of a 16-year-old cow this year. Many of our customers have asked us to put the age of the cows in our catalog. We are happy to as we pride our cow herd on longevity, one of our top genetic traits. If you're looking to add longevity in your cowherd, your at the right place.