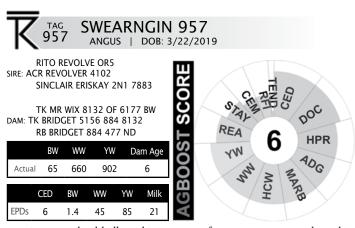

957 is a super bred bull combining some of our most proven cattle on his dam's side. Back in the early 2000's, we produced over 20 full sisters to this bull's great granddam. They were highly successful in the showring to believe it or not. It just goes to prove that good cattle can excel in every application.

# **BULL DATA**

| <u>Bull</u> | <u>Sire</u> | <u>Dam</u>   | <u>BW</u>     | <u>Bdate</u>          | <u>w w</u>    | <u>YW</u>     | <u>Dam</u> | Calving    | AG Boost   | #1 Trait    | #2 Trait    | #3 Trait     | #4 Trait     | #5 Trait    |
|-------------|-------------|--------------|---------------|-----------------------|---------------|---------------|------------|------------|------------|-------------|-------------|--------------|--------------|-------------|
|             |             |              | <u>Actual</u> |                       | <u>Actual</u> | <u>Actual</u> | <u>Age</u> | Ease Score | DNA        |             |             |              |              | -           |
| Swearng     | in Charlo   | 479          |               |                       |               |               |            | *          |            |             |             |              |              |             |
| 920         | 479         | 6109         | 65            | 2/28/2019             | 656           | 1290          | 5          | **         | 5.1        | Stayability |             |              |              |             |
| 917         | 479         | 6202         | 65            | 2/26/2019             | 620           | 1170          | 5          | **         | 5.4        |             | ADG         |              | FAT          |             |
| 935         | 479         | 6172         | 70            | 3/8/2019              | 630           | 1116          | 5          | ****       | 5.9        | Marbling    |             |              |              | HCW         |
| 927         | 479         | 716          | 65            | 3/2/2019              | 654           | 1140          | 4          | **         | 6.1        | CEM         |             |              | HPR          |             |
| 911         | 479         | 6153         | 60            | 2/15/2019             | 600           | 1084          | 5          | ****       | 5.4        |             | REA         |              |              |             |
| 928         | 479         | 6215         | 60            | 3/3/2019              | 572           | 1082          | 5          | ***        | 5.8        | RFI         |             | HPR          | WW           | CED         |
| 934         | 479         | 6228         | 70            | 3/8/2019              | 558           | 1026          | 5          |            | 5.7        | Tend/REA    | CEM         |              |              |             |
| 932         | 479         | 714          | 65            | 3/4/2019              | 638           | 1042          | 4          | **         | 4.9        | FAT         | HCW         |              | MILK         |             |
| 933         | 479         | 6217         | 65            | 3/5/2019              | 568           | 988           | 5          | **         | 5.4        |             |             | Stayability  |              |             |
| 918         | 479         | 6200         | 65            | 2/26/2019             | 554           | 892           | 5          | ***        | 6.2        |             | Tender      | RFI          |              | CEM         |
| ACR Rev     | olver 410   | )2           |               |                       |               |               |            |            |            |             |             |              |              |             |
| 947         | Revolver    | 387          | 75            | 3/15/2019             | 738           | 1200          | 8          | ***        | 4.9        |             |             |              |              |             |
| 902         | Revolver    | 567          | 65            | 1/1/2019              | 754           | 1234          | 6          | ****       | 5.1        | Docility    |             |              |              | ww/yw       |
| 946         | Revolver    | 343          | 70            | 3/15/2019             | 670           | 1118          | 8          | ****       | 5.2        | HPR         |             |              |              |             |
| 952         | Revolver    | 595          | 65            | 3/20/2019             | 612           | 1084          | 6          | ****       | 5.2        |             |             |              |              |             |
| 963         | Revolver    | 380          | 70            | 3/26/2019             | 582           | 1090          | 8          | **         | 5.2        |             | Docility    |              |              |             |
| 953         | Revolver    | 365          | 70            | 3/20/2019             | 650           | 1024          | 8          | ****       | 4.6        |             |             |              |              | BW          |
| 957         | Revolver    | 5156         | 65            | 3/22/2019             | 660           | 902           | 6          | *          | 6          |             | CED         | WW/YW        | ADG/Doc      | Marbling    |
| Lemmon      | Impact      |              |               |                       |               |               |            |            |            |             |             |              |              |             |
| 930         | Lemmon I    | 6136         | 70            | 3/3/2019              | 608           | 1130          | 5          | ****       | 5.9        |             | BW          |              |              |             |
| Swearno     | in Directi  | ion 359      |               |                       |               |               |            |            |            |             |             |              |              |             |
| 9126        | 359         | 6128         | 70            | 4/22/2019             | 560           | 1116          | 5          | **         | 4.6        |             |             |              |              | HPR         |
| 942         | 359         | 740          | 65            | 3/11/2019             | 610           | 1162          | 4          | *          | 5.5        | Milk/HCW    |             | Tender       |              | REA         |
| 978         | 359         | 6218         | 65            | 3/24/2019             | 555           | 1026          | 5          | *          | 5.3        |             |             |              | REA          |             |
|             | jin Emula   |              |               |                       |               |               |            |            |            |             |             |              |              |             |
| 940         | 4128        | 5204         | 65            | 3/11/2019             | 650           | 1146          | 6          | ***        | 5.9        |             | Milk        |              | Marbling     |             |
| 962         | 4128        | 3D27         | 75            | 3/27/2019             | 628           | 1036          | 8          | ***        | 5.8        |             | Marbling    |              | Watbillig    | Milk        |
| 965         | 4128        | 551          | 60            | 3/25/2019             | 580           | 1076          | 6          | ***        | 5.4        |             | Iviaibiling | Marb/CEM     |              | IVIIIX      |
| 974         | 4128        | 5170         | 65            | 3/25/2020             | 586           | 930           | 6          | ***        | 5.7        |             |             | Milk         |              | Stayability |
| 996         | 4128        | 529          | 65            | 4/8/2019              | 564           | 884           | 6          | **         | 5.5        |             |             | REA/HCW      |              | Otayability |
|             | veler 680   |              | - 00          | 4/0/2019              | 304           | 004           |            |            | 0.0        |             |             | KLATIOW      |              |             |
| 9132        | 603         | 5205         | 70            | 4/30/2019             | 550           | 982           | 6          | ****       | - F 6      |             |             | BW/CED       | Ctavability  |             |
| 9122        | 603         | 364          | 70            |                       | 562           |               | 8          | ***        | 5.6        |             |             | BW/CED       | Stayability  | Tondor      |
| 998         | 603         | 370          |               | 4/20/2019<br>4/8/2019 | 552           | 1014<br>998   | 8          | ***        | 5.4        |             |             |              | HCW          | Tender      |
| 9100        | 603         | 515          | 70            | 4/8/2019              | 542           | 954           | 6          | ****       | 5.3<br>5.5 | CED         |             |              | BW/CEM/RFI   | Docility    |
|             |             |              | 70            | 4/0/2019              | 542           | 954           |            |            | 5.5        | CED         |             |              | DW/CEIVI/KFI | Docility    |
|             |             |              | 70            | 2/22/2242             | 500           | 4000          | 40         | **         | 2.4        |             | LIDD        |              | 2011         | 400         |
| 959         | Navaho      | 688          | 70            | 3/22/2019             | 538           | 1026          | 16         | ****       | 6.4        | B           | HPR         |              | YW           | ADG         |
| 995         | Navaho      | 6177         | 70            | 4/8/2019              | 536           | 1020          | 15         | ****       | 6.1        | BW          | RFI         |              | CED          |             |
| 9106        | Navaho      | 223          | 70            | 4/9/2019              | 628           | 1028          | 9          | *          | 5.5        |             | WW/YW/Sta   | ADG/Docility | <u>'</u>     | RFI         |
| 950         | Navaho      | 0118         | 70            | 3/18/2019             | 646           | 1024          | 11         | ****       | 5.3        |             |             |              |              |             |
| 944         | Navaho      | 071          | 75            | 3/13/2019             | 600           | 1180          | 11         | ****       | 5.2        |             |             |              | <b>.</b>     | -           |
| 972         | Navaho      | 2178         | 75            | 3/27/2019             | 656           | 1052          | 9          | ***        | 5.5        | 4B6******   |             | FAT          | Tender       | -           |
| 989         | Navaho      | Z008         | 70            | 4/5/2019              | 630           | 1074          | 9          | ****       | 5.8        | ADG/WW/YW   | FAT         |              |              |             |
| 9110        | Navaho      | T116         | 70            | 4/10/2019             | 584           | 948           | 14         |            | 5.5        |             |             |              |              | FAT         |
| Calving E   | ase Key:    | 1-2 * = Co   | ows           | 3-5 * Heifers         |               |               |            |            |            |             |             |              |              |             |
| Ag Boost    | Traits      | 1-5 equal    | s the break   | out of the top        | 5 bulls for   | each trait    |            |            |            |             |             |              |              |             |
|             | Example     | s that is th | he top bull t | for ADG               |               |               |            |            |            |             |             |              |              |             |
|             | Example     | ne is the 5  | th highest i  | bull for ADG.         |               |               |            |            |            |             |             |              |              |             |