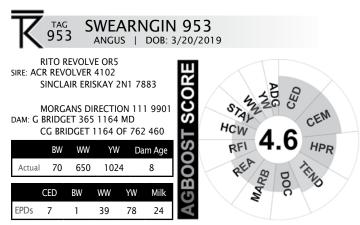

A calving ease Revolver out of another great Morgans Direction dam. We just can't say enough positive things about Morgans Direction. These cattle are great footed and short haired for fescue country.

# **BULL DATA**

| <u>Bull</u> | <u>Sire</u> | <u>Dam</u>   | <u>BW</u>     | <u>Bdate</u>          | <u>w w</u>    | <u>YW</u>     | <u>Dam</u> | Calving    | AG Boost   | #1 Trait    | #2 Trait    | #3 Trait     | #4 Trait     | #5 Trait    |
|-------------|-------------|--------------|---------------|-----------------------|---------------|---------------|------------|------------|------------|-------------|-------------|--------------|--------------|-------------|
|             |             |              | <u>Actual</u> |                       | <u>Actual</u> | <u>Actual</u> | <u>Age</u> | Ease Score | DNA        |             |             |              |              | -           |
| Swearng     | in Charlo   | 479          |               |                       |               |               |            | *          |            |             |             |              |              |             |
| 920         | 479         | 6109         | 65            | 2/28/2019             | 656           | 1290          | 5          | **         | 5.1        | Stayability |             |              |              |             |
| 917         | 479         | 6202         | 65            | 2/26/2019             | 620           | 1170          | 5          | **         | 5.4        |             | ADG         |              | FAT          |             |
| 935         | 479         | 6172         | 70            | 3/8/2019              | 630           | 1116          | 5          | ****       | 5.9        | Marbling    |             |              |              | HCW         |
| 927         | 479         | 716          | 65            | 3/2/2019              | 654           | 1140          | 4          | **         | 6.1        | CEM         |             |              | HPR          |             |
| 911         | 479         | 6153         | 60            | 2/15/2019             | 600           | 1084          | 5          | ****       | 5.4        |             | REA         |              |              |             |
| 928         | 479         | 6215         | 60            | 3/3/2019              | 572           | 1082          | 5          | ***        | 5.8        | RFI         |             | HPR          | WW           | CED         |
| 934         | 479         | 6228         | 70            | 3/8/2019              | 558           | 1026          | 5          |            | 5.7        | Tend/REA    | CEM         |              |              |             |
| 932         | 479         | 714          | 65            | 3/4/2019              | 638           | 1042          | 4          | **         | 4.9        | FAT         | HCW         |              | MILK         |             |
| 933         | 479         | 6217         | 65            | 3/5/2019              | 568           | 988           | 5          | **         | 5.4        |             |             | Stayability  |              |             |
| 918         | 479         | 6200         | 65            | 2/26/2019             | 554           | 892           | 5          | ***        | 6.2        |             | Tender      | RFI          |              | CEM         |
| ACR Rev     | olver 410   | )2           |               |                       |               |               |            |            |            |             |             |              |              |             |
| 947         | Revolver    | 387          | 75            | 3/15/2019             | 738           | 1200          | 8          | ***        | 4.9        |             |             |              |              |             |
| 902         | Revolver    | 567          | 65            | 1/1/2019              | 754           | 1234          | 6          | ****       | 5.1        | Docility    |             |              |              | ww/yw       |
| 946         | Revolver    | 343          | 70            | 3/15/2019             | 670           | 1118          | 8          | ****       | 5.2        | HPR         |             |              |              |             |
| 952         | Revolver    | 595          | 65            | 3/20/2019             | 612           | 1084          | 6          | ****       | 5.2        |             |             |              |              |             |
| 963         | Revolver    | 380          | 70            | 3/26/2019             | 582           | 1090          | 8          | **         | 5.2        |             | Docility    |              |              |             |
| 953         | Revolver    | 365          | 70            | 3/20/2019             | 650           | 1024          | 8          | ****       | 4.6        |             |             |              |              | BW          |
| 957         | Revolver    | 5156         | 65            | 3/22/2019             | 660           | 902           | 6          | *          | 6          |             | CED         | WW/YW        | ADG/Doc      | Marbling    |
| Lemmon      | Impact      |              |               |                       |               |               |            |            |            |             |             |              |              |             |
| 930         | Lemmon I    | 6136         | 70            | 3/3/2019              | 608           | 1130          | 5          | ****       | 5.9        |             | BW          |              |              |             |
| Swearno     | in Directi  | ion 359      |               |                       |               |               |            |            |            |             |             |              |              |             |
| 9126        | 359         | 6128         | 70            | 4/22/2019             | 560           | 1116          | 5          | **         | 4.6        |             |             |              |              | HPR         |
| 942         | 359         | 740          | 65            | 3/11/2019             | 610           | 1162          | 4          | *          | 5.5        | Milk/HCW    |             | Tender       |              | REA         |
| 978         | 359         | 6218         | 65            | 3/24/2019             | 555           | 1026          | 5          | *          | 5.3        |             |             |              | REA          |             |
|             | jin Emula   |              |               |                       |               |               |            |            |            |             |             |              |              |             |
| 940         | 4128        | 5204         | 65            | 3/11/2019             | 650           | 1146          | 6          | ***        | 5.9        |             | Milk        |              | Marbling     |             |
| 962         | 4128        | 3D27         | 75            | 3/27/2019             | 628           | 1036          | 8          | ***        | 5.8        |             | Marbling    |              | Watbillig    | Milk        |
| 965         | 4128        | 551          | 60            | 3/25/2019             | 580           | 1076          | 6          | ***        | 5.4        |             | Iviaibiling | Marb/CEM     |              | IVIIIX      |
| 974         | 4128        | 5170         | 65            | 3/25/2020             | 586           | 930           | 6          | ***        | 5.7        |             |             | Milk         |              | Stayability |
| 996         | 4128        | 529          | 65            | 4/8/2019              | 564           | 884           | 6          | **         | 5.5        |             |             | REA/HCW      |              | Otayability |
|             | veler 680   |              | - 00          | 4/0/2019              | 304           | 004           |            |            | 0.0        |             |             | KLATIOW      |              |             |
| 9132        | 603         | 5205         | 70            | 4/30/2019             | 550           | 982           | 6          | ****       | - F 6      |             |             | BW/CED       | Ctavability  |             |
| 9122        | 603         | 364          | 70            |                       | 562           |               | 8          | ***        | 5.6        |             |             | BW/CED       | Stayability  | Tondor      |
| 998         | 603         | 370          |               | 4/20/2019<br>4/8/2019 | 552           | 1014<br>998   | 8          | ***        | 5.4        |             |             |              | HCW          | Tender      |
| 9100        | 603         | 515          | 70            | 4/8/2019              | 542           | 954           | 6          | ****       | 5.3<br>5.5 | CED         |             |              | BW/CEM/RFI   | Docility    |
|             |             |              | 70            | 4/0/2019              | 542           | 954           |            |            | 5.5        | CED         |             |              | DW/CEIVI/KFI | Docility    |
|             |             |              | 70            | 2/22/2242             | 500           | 4000          | 40         | **         | 2.4        |             | LIDD        |              | 2011         | 400         |
| 959         | Navaho      | 688          | 70            | 3/22/2019             | 538           | 1026          | 16         | ****       | 6.4        | B           | HPR         |              | YW           | ADG         |
| 995         | Navaho      | 6177         | 70            | 4/8/2019              | 536           | 1020          | 15         | ****       | 6.1        | BW          | RFI         |              | CED          |             |
| 9106        | Navaho      | 223          | 70            | 4/9/2019              | 628           | 1028          | 9          | *          | 5.5        |             | WW/YW/Sta   | ADG/Docility | <u>'</u>     | RFI         |
| 950         | Navaho      | 0118         | 70            | 3/18/2019             | 646           | 1024          | 11         | ****       | 5.3        |             |             |              |              |             |
| 944         | Navaho      | 071          | 75            | 3/13/2019             | 600           | 1180          | 11         | ****       | 5.2        |             |             |              | <b>.</b>     | -           |
| 972         | Navaho      | 2178         | 75            | 3/27/2019             | 656           | 1052          | 9          | ***        | 5.5        | 4B6******   |             | FAT          | Tender       | -           |
| 989         | Navaho      | Z008         | 70            | 4/5/2019              | 630           | 1074          | 9          | ****       | 5.8        | ADG/WW/YW   | FAT         |              |              |             |
| 9110        | Navaho      | T116         | 70            | 4/10/2019             | 584           | 948           | 14         |            | 5.5        |             |             |              |              | FAT         |
| Calving E   | ase Key:    | 1-2 * = Co   | ows           | 3-5 * Heifers         |               |               |            |            |            |             |             |              |              |             |
| Ag Boost    | Traits      | 1-5 equal    | s the break   | out of the top        | 5 bulls for   | each trait    |            |            |            |             |             |              |              |             |
|             | Example     | s that is th | he top bull t | for ADG               |               |               |            |            |            |             |             |              |              |             |
|             | Example     | ne is the 5  | th highest i  | bull for ADG.         |               |               |            |            |            |             |             |              |              |             |