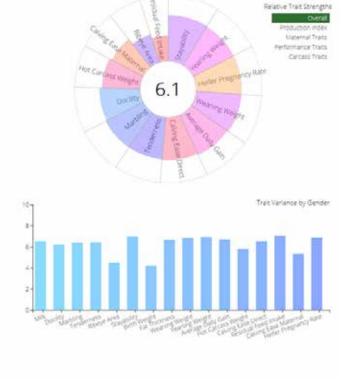

# GENETIC EVALUATION THROUGH AG BOOST

#### WHO AND WHAT IS AG BOOST:

AG Boost is an independent genetic data company, that process your DNA through Igenity, which is a non-breed specific third-party DNA lab. The data comes back to AG Boost in a 16 trait genetic profile. These 16 traits are the core of what most cattlemen need to help make a more targeted selection for their sire needs. From these 16 traits, there are four target areas that you can see more specifically how the individual performed compared to others. Those areas are Production, Maternal, Performance, and Carcass Traits.

#### CHOICE:

As the industry leans more toward being data-driven, we were looking for a company that would give us a non-biased DNA evaluation. While attending a cattle conference I walked up to the AG Boost booth and started talking with them to see what they had to offer, three hours later I was encouraged by what they had to say. Tom, Gavin and I discussed it and decided to give it a try. Why did we choose AG Boost over Angus Genomics? Quite simply we were looking for a non-biased 3rd party evaluation of what our cattle are. Another feature is the simplicity at which data is presented. It is easy for anyone to understand and use for their selection needs.

#### **BULL SALE INFO:**

While you will see the base EPD's for each bull listed as usual from the association, you will also see the top 3 traits according to their DNA. Because the data format is new this year, it was challenging to figure out how to present it in the catalog. We opted to list the top 3 DNA traits for each bull in the comment section under their pedigree. The first trait is their number one trait, second is two, and so on. On sale day we will have every bulls' data available for anyone to see. If you have any questions, feel free to contact any of us at Swearngin Angus and we will be happy to visit with you further about it. Let me say in no way does this change our bulls; it simply provides additional information on each bull that isn't visually seen.