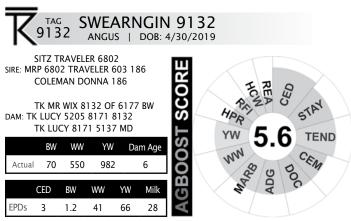

This bull is an outcross Traveler/Morgans Direction. His dam traces to our foundation Merle which was the dam of CH Stacker. A well-known performance sire bred in the Cedar Hills long time operation in Montana.

Another Traveler/Morgans Direction bred bull. I believe most of our Direction daughters had bulls in 2019. The dam of this bull is a Pathfinder cow meaning she excels in the Angus breed for consistent calving interval, and performance of at least 3 calves over 105% at weaning.