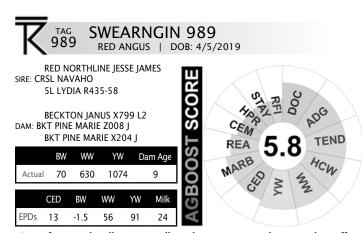

This bull will be a hoss! Big and stout at maturity. If you are looking for an outcross power bull, here he is.

The highest weaning weight Navaho son this year, a bull that continues to get better and better. His great granddam is still producing at 13 in our fall calving herd.

# **BULL DATA**

| <u>Bull</u> | <u>Sire</u> | <u>Dam</u>   | <u>BW</u>     | <u>Bdate</u>          | <u>w w</u>    | <u>YW</u>     | <u>Dam</u> | Calving    | AG Boost   | #1 Trait    | #2 Trait    | #3 Trait     | #4 Trait     | #5 Trait    |
|-------------|-------------|--------------|---------------|-----------------------|---------------|---------------|------------|------------|------------|-------------|-------------|--------------|--------------|-------------|
|             |             |              | <u>Actual</u> |                       | <u>Actual</u> | <u>Actual</u> | <u>Age</u> | Ease Score | DNA        |             |             |              |              | -           |
| Swearng     | in Charlo   | 479          |               |                       |               |               |            | *          |            |             |             |              |              |             |
| 920         | 479         | 6109         | 65            | 2/28/2019             | 656           | 1290          | 5          | **         | 5.1        | Stayability |             |              |              |             |
| 917         | 479         | 6202         | 65            | 2/26/2019             | 620           | 1170          | 5          | **         | 5.4        |             | ADG         |              | FAT          |             |
| 935         | 479         | 6172         | 70            | 3/8/2019              | 630           | 1116          | 5          | ****       | 5.9        | Marbling    |             |              |              | HCW         |
| 927         | 479         | 716          | 65            | 3/2/2019              | 654           | 1140          | 4          | **         | 6.1        | CEM         |             |              | HPR          |             |
| 911         | 479         | 6153         | 60            | 2/15/2019             | 600           | 1084          | 5          | ****       | 5.4        |             | REA         |              |              |             |
| 928         | 479         | 6215         | 60            | 3/3/2019              | 572           | 1082          | 5          | ***        | 5.8        | RFI         |             | HPR          | WW           | CED         |
| 934         | 479         | 6228         | 70            | 3/8/2019              | 558           | 1026          | 5          |            | 5.7        | Tend/REA    | CEM         |              |              |             |
| 932         | 479         | 714          | 65            | 3/4/2019              | 638           | 1042          | 4          | **         | 4.9        | FAT         | HCW         |              | MILK         |             |
| 933         | 479         | 6217         | 65            | 3/5/2019              | 568           | 988           | 5          | **         | 5.4        |             |             | Stayability  |              |             |
| 918         | 479         | 6200         | 65            | 2/26/2019             | 554           | 892           | 5          | ***        | 6.2        |             | Tender      | RFI          |              | CEM         |
| ACR Rev     | olver 410   | )2           |               |                       |               |               |            |            |            |             |             |              |              |             |
| 947         | Revolver    | 387          | 75            | 3/15/2019             | 738           | 1200          | 8          | ***        | 4.9        |             |             |              |              |             |
| 902         | Revolver    | 567          | 65            | 1/1/2019              | 754           | 1234          | 6          | ****       | 5.1        | Docility    |             |              |              | ww/yw       |
| 946         | Revolver    | 343          | 70            | 3/15/2019             | 670           | 1118          | 8          | ****       | 5.2        | HPR         |             |              |              |             |
| 952         | Revolver    | 595          | 65            | 3/20/2019             | 612           | 1084          | 6          | ****       | 5.2        |             |             |              |              |             |
| 963         | Revolver    | 380          | 70            | 3/26/2019             | 582           | 1090          | 8          | **         | 5.2        |             | Docility    |              |              |             |
| 953         | Revolver    | 365          | 70            | 3/20/2019             | 650           | 1024          | 8          | ****       | 4.6        |             |             |              |              | BW          |
| 957         | Revolver    | 5156         | 65            | 3/22/2019             | 660           | 902           | 6          | *          | 6          |             | CED         | WW/YW        | ADG/Doc      | Marbling    |
| Lemmon      | Impact      |              |               |                       |               |               |            |            |            |             |             |              |              |             |
| 930         | Lemmon I    | 6136         | 70            | 3/3/2019              | 608           | 1130          | 5          | ****       | 5.9        |             | BW          |              |              |             |
| Swearno     | in Directi  | ion 359      |               |                       |               |               |            |            |            |             |             |              |              |             |
| 9126        | 359         | 6128         | 70            | 4/22/2019             | 560           | 1116          | 5          | **         | 4.6        |             |             |              |              | HPR         |
| 942         | 359         | 740          | 65            | 3/11/2019             | 610           | 1162          | 4          | *          | 5.5        | Milk/HCW    |             | Tender       |              | REA         |
| 978         | 359         | 6218         | 65            | 3/24/2019             | 555           | 1026          | 5          | *          | 5.3        |             |             |              | REA          |             |
|             | jin Emula   |              |               |                       |               |               |            |            |            |             |             |              |              |             |
| 940         | 4128        | 5204         | 65            | 3/11/2019             | 650           | 1146          | 6          | ***        | 5.9        |             | Milk        |              | Marbling     |             |
| 962         | 4128        | 3D27         | 75            | 3/27/2019             | 628           | 1036          | 8          | ***        | 5.8        |             | Marbling    |              | Watbillig    | Milk        |
| 965         | 4128        | 551          | 60            | 3/25/2019             | 580           | 1076          | 6          | ***        | 5.4        |             | Iviaibiling | Marb/CEM     |              | IVIIIX      |
| 974         | 4128        | 5170         | 65            | 3/25/2020             | 586           | 930           | 6          | ***        | 5.7        |             |             | Milk         |              | Stayability |
| 996         | 4128        | 529          | 65            | 4/8/2019              | 564           | 884           | 6          | **         | 5.5        |             |             | REA/HCW      |              | Otayability |
|             | veler 680   |              | - 00          | 4/0/2019              | 304           | 004           |            |            | 0.0        |             |             | KLATIOW      |              |             |
| 9132        | 603         | 5205         | 70            | 4/30/2019             | 550           | 982           | 6          | ****       | - F 6      |             |             | BW/CED       | Ctavability  |             |
| 9122        | 603         | 364          | 70            |                       | 562           |               | 8          | ***        | 5.6        |             |             | BW/CED       | Stayability  | Tondor      |
| 998         | 603         | 370          |               | 4/20/2019<br>4/8/2019 | 552           | 1014<br>998   | 8          | ***        | 5.4        |             |             |              | HCW          | Tender      |
| 9100        | 603         | 515          | 70            | 4/8/2019              | 542           | 954           | 6          | ****       | 5.3<br>5.5 | CED         |             |              | BW/CEM/RFI   | Docility    |
|             |             |              | 70            | 4/0/2019              | 542           | 954           |            |            | 5.5        | CED         |             |              | DW/CEIVI/KFI | Docility    |
|             |             |              | 70            | 2/22/2242             | 500           | 4000          | 40         | **         | 2.4        |             | LIDD        |              | 2011         | 400         |
| 959         | Navaho      | 688          | 70            | 3/22/2019             | 538           | 1026          | 16         | ****       | 6.4        | B           | HPR         |              | YW           | ADG         |
| 995         | Navaho      | 6177         | 70            | 4/8/2019              | 536           | 1020          | 15         | ****       | 6.1        | BW          | RFI         |              | CED          |             |
| 9106        | Navaho      | 223          | 70            | 4/9/2019              | 628           | 1028          | 9          | *          | 5.5        |             | WW/YW/Sta   | ADG/Docility | <u>'</u>     | RFI         |
| 950         | Navaho      | 0118         | 70            | 3/18/2019             | 646           | 1024          | 11         | ****       | 5.3        |             |             |              |              |             |
| 944         | Navaho      | 071          | 75            | 3/13/2019             | 600           | 1180          | 11         | ****       | 5.2        |             |             |              | <b>.</b>     | -           |
| 972         | Navaho      | 2178         | 75            | 3/27/2019             | 656           | 1052          | 9          | ***        | 5.5        | 4B6******   |             | FAT          | Tender       | -           |
| 989         | Navaho      | Z008         | 70            | 4/5/2019              | 630           | 1074          | 9          | ****       | 5.8        | ADG/WW/YW   | FAT         |              |              |             |
| 9110        | Navaho      | T116         | 70            | 4/10/2019             | 584           | 948           | 14         |            | 5.5        |             |             |              |              | FAT         |
| Calving E   | ase Key:    | 1-2 * = Co   | ows           | 3-5 * Heifers         |               |               |            |            |            |             |             |              |              |             |
| Ag Boost    | Traits      | 1-5 equal    | s the break   | out of the top        | 5 bulls for   | each trait    |            |            |            |             |             |              |              |             |
|             | Example     | s that is th | he top bull t | for ADG               |               |               |            |            |            |             |             |              |              |             |
|             | Example     | ne is the 5  | th highest i  | bull for ADG.         |               |               |            |            |            |             |             |              |              |             |