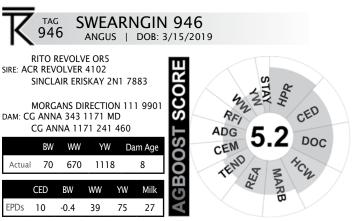

Tremendous balance and efficiency bred into this bull. Linebred Emulation, Bushwacker 8132, back to Morgans Direction on foundation Bridget. 4th cow back is still here in production at 13. Very complete package here.

# **BULL DATA**

| <u>Bull</u> | <u>Sire</u> | <u>Dam</u>   | <u>BW</u>     | <u>Bdate</u>          | <u>w w</u>    | <u>YW</u>     | <u>Dam</u> | Calving    | AG Boost   | #1 Trait    | #2 Trait    | #3 Trait     | #4 Trait     | #5 Trait    |
|-------------|-------------|--------------|---------------|-----------------------|---------------|---------------|------------|------------|------------|-------------|-------------|--------------|--------------|-------------|
|             |             |              | <u>Actual</u> |                       | <u>Actual</u> | <u>Actual</u> | <u>Age</u> | Ease Score | DNA        |             |             |              |              | -           |
| Swearng     | in Charlo   | 479          |               |                       |               |               |            | *          |            |             |             |              |              |             |
| 920         | 479         | 6109         | 65            | 2/28/2019             | 656           | 1290          | 5          | **         | 5.1        | Stayability |             |              |              |             |
| 917         | 479         | 6202         | 65            | 2/26/2019             | 620           | 1170          | 5          | **         | 5.4        |             | ADG         |              | FAT          |             |
| 935         | 479         | 6172         | 70            | 3/8/2019              | 630           | 1116          | 5          | ****       | 5.9        | Marbling    |             |              |              | HCW         |
| 927         | 479         | 716          | 65            | 3/2/2019              | 654           | 1140          | 4          | **         | 6.1        | CEM         |             |              | HPR          |             |
| 911         | 479         | 6153         | 60            | 2/15/2019             | 600           | 1084          | 5          | ****       | 5.4        |             | REA         |              |              |             |
| 928         | 479         | 6215         | 60            | 3/3/2019              | 572           | 1082          | 5          | ***        | 5.8        | RFI         |             | HPR          | WW           | CED         |
| 934         | 479         | 6228         | 70            | 3/8/2019              | 558           | 1026          | 5          |            | 5.7        | Tend/REA    | CEM         |              |              |             |
| 932         | 479         | 714          | 65            | 3/4/2019              | 638           | 1042          | 4          | **         | 4.9        | FAT         | HCW         |              | MILK         |             |
| 933         | 479         | 6217         | 65            | 3/5/2019              | 568           | 988           | 5          | **         | 5.4        |             |             | Stayability  |              |             |
| 918         | 479         | 6200         | 65            | 2/26/2019             | 554           | 892           | 5          | ***        | 6.2        |             | Tender      | RFI          |              | CEM         |
| ACR Rev     | olver 410   | )2           |               |                       |               |               |            |            |            |             |             |              |              |             |
| 947         | Revolver    | 387          | 75            | 3/15/2019             | 738           | 1200          | 8          | ***        | 4.9        |             |             |              |              |             |
| 902         | Revolver    | 567          | 65            | 1/1/2019              | 754           | 1234          | 6          | ****       | 5.1        | Docility    |             |              |              | ww/yw       |
| 946         | Revolver    | 343          | 70            | 3/15/2019             | 670           | 1118          | 8          | ****       | 5.2        | HPR         |             |              |              |             |
| 952         | Revolver    | 595          | 65            | 3/20/2019             | 612           | 1084          | 6          | ****       | 5.2        |             |             |              |              |             |
| 963         | Revolver    | 380          | 70            | 3/26/2019             | 582           | 1090          | 8          | **         | 5.2        |             | Docility    |              |              |             |
| 953         | Revolver    | 365          | 70            | 3/20/2019             | 650           | 1024          | 8          | ****       | 4.6        |             |             |              |              | BW          |
| 957         | Revolver    | 5156         | 65            | 3/22/2019             | 660           | 902           | 6          | *          | 6          |             | CED         | WW/YW        | ADG/Doc      | Marbling    |
| Lemmon      | Impact      |              |               |                       |               |               |            |            |            |             |             |              |              |             |
| 930         | Lemmon I    | 6136         | 70            | 3/3/2019              | 608           | 1130          | 5          | ****       | 5.9        |             | BW          |              |              |             |
| Swearno     | in Directi  | ion 359      |               |                       |               |               |            |            |            |             |             |              |              |             |
| 9126        | 359         | 6128         | 70            | 4/22/2019             | 560           | 1116          | 5          | **         | 4.6        |             |             |              |              | HPR         |
| 942         | 359         | 740          | 65            | 3/11/2019             | 610           | 1162          | 4          | *          | 5.5        | Milk/HCW    |             | Tender       |              | REA         |
| 978         | 359         | 6218         | 65            | 3/24/2019             | 555           | 1026          | 5          | *          | 5.3        |             |             |              | REA          |             |
|             | jin Emula   |              |               |                       |               |               |            |            |            |             |             |              |              |             |
| 940         | 4128        | 5204         | 65            | 3/11/2019             | 650           | 1146          | 6          | ***        | 5.9        |             | Milk        |              | Marbling     |             |
| 962         | 4128        | 3D27         | 75            | 3/27/2019             | 628           | 1036          | 8          | ***        | 5.8        |             | Marbling    |              | Watbillig    | Milk        |
| 965         | 4128        | 551          | 60            | 3/25/2019             | 580           | 1076          | 6          | ***        | 5.4        |             | Iviaibiling | Marb/CEM     |              | IVIIIX      |
| 974         | 4128        | 5170         | 65            | 3/25/2020             | 586           | 930           | 6          | ***        | 5.7        |             |             | Milk         |              | Stayability |
| 996         | 4128        | 529          | 65            | 4/8/2019              | 564           | 884           | 6          | **         | 5.5        |             |             | REA/HCW      |              | Otayability |
|             | veler 680   |              | - 00          | 4/0/2019              | 304           | 004           |            |            | 0.0        |             |             | KLATIOW      |              |             |
| 9132        | 603         | 5205         | 70            | 4/30/2019             | 550           | 982           | 6          | ****       | - F 6      |             |             | BW/CED       | Ctavability  |             |
| 9122        | 603         | 364          | 70            |                       | 562           |               | 8          | ***        | 5.6        |             |             | BW/CED       | Stayability  | Tondor      |
| 998         | 603         | 370          |               | 4/20/2019<br>4/8/2019 | 552           | 1014<br>998   | 8          | ***        | 5.4        |             |             |              | HCW          | Tender      |
| 9100        | 603         | 515          | 70            | 4/8/2019              | 542           | 954           | 6          | ****       | 5.3<br>5.5 | CED         |             |              | BW/CEM/RFI   | Docility    |
|             |             |              | 70            | 4/0/2019              | 542           | 954           |            |            | 5.5        | CED         |             |              | DW/CEIVI/KFI | Docility    |
|             |             |              | 70            | 2/22/2242             | 500           | 4000          | 40         | **         | 2.4        |             | LIDD        |              | 2011         | 400         |
| 959         | Navaho      | 688          | 70            | 3/22/2019             | 538           | 1026          | 16         | ****       | 6.4        | B           | HPR         |              | YW           | ADG         |
| 995         | Navaho      | 6177         | 70            | 4/8/2019              | 536           | 1020          | 15         | ****       | 6.1        | BW          | RFI         |              | CED          |             |
| 9106        | Navaho      | 223          | 70            | 4/9/2019              | 628           | 1028          | 9          | *          | 5.5        |             | WW/YW/Sta   | ADG/Docility | <u>'</u>     | RFI         |
| 950         | Navaho      | 0118         | 70            | 3/18/2019             | 646           | 1024          | 11         | ****       | 5.3        |             |             |              |              |             |
| 944         | Navaho      | 071          | 75            | 3/13/2019             | 600           | 1180          | 11         | ****       | 5.2        |             |             |              | <b>.</b>     | -           |
| 972         | Navaho      | 2178         | 75            | 3/27/2019             | 656           | 1052          | 9          | ***        | 5.5        | 4B6******   |             | FAT          | Tender       | -           |
| 989         | Navaho      | Z008         | 70            | 4/5/2019              | 630           | 1074          | 9          | ****       | 5.8        | ADG/WW/YW   | FAT         |              |              |             |
| 9110        | Navaho      | T116         | 70            | 4/10/2019             | 584           | 948           | 14         |            | 5.5        |             |             |              |              | FAT         |
| Calving E   | ase Key:    | 1-2 * = Co   | ows           | 3-5 * Heifers         |               |               |            |            |            |             |             |              |              |             |
| Ag Boost    | Traits      | 1-5 equal    | s the break   | out of the top        | 5 bulls for   | each trait    |            |            |            |             |             |              |              |             |
|             | Example     | s that is th | he top bull t | for ADG               |               |               |            |            |            |             |             |              |              |             |
|             | Example     | ne is the 5  | th highest i  | bull for ADG.         |               |               |            |            |            |             |             |              |              |             |