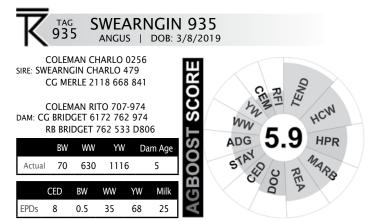

# **BULL DATA**

| <u>Bull</u> | <u>Sire</u> | <u>Dam</u>   | <u>BW</u>     | <u>Bdate</u>          | <u>w w</u>    | <u>YW</u>     | <u>Dam</u> | Calving    | AG Boost   | #1 Trait    | #2 Trait    | #3 Trait     | #4 Trait     | #5 Trait    |
|-------------|-------------|--------------|---------------|-----------------------|---------------|---------------|------------|------------|------------|-------------|-------------|--------------|--------------|-------------|
|             |             |              | <u>Actual</u> |                       | <u>Actual</u> | <u>Actual</u> | <u>Age</u> | Ease Score | DNA        |             |             |              |              | -           |
| Swearng     | in Charlo   | 479          |               |                       |               |               |            | *          |            |             |             |              |              |             |
| 920         | 479         | 6109         | 65            | 2/28/2019             | 656           | 1290          | 5          | **         | 5.1        | Stayability |             |              |              |             |
| 917         | 479         | 6202         | 65            | 2/26/2019             | 620           | 1170          | 5          | **         | 5.4        |             | ADG         |              | FAT          |             |
| 935         | 479         | 6172         | 70            | 3/8/2019              | 630           | 1116          | 5          | ****       | 5.9        | Marbling    |             |              |              | HCW         |
| 927         | 479         | 716          | 65            | 3/2/2019              | 654           | 1140          | 4          | **         | 6.1        | CEM         |             |              | HPR          |             |
| 911         | 479         | 6153         | 60            | 2/15/2019             | 600           | 1084          | 5          | ****       | 5.4        |             | REA         |              |              |             |
| 928         | 479         | 6215         | 60            | 3/3/2019              | 572           | 1082          | 5          | ***        | 5.8        | RFI         |             | HPR          | WW           | CED         |
| 934         | 479         | 6228         | 70            | 3/8/2019              | 558           | 1026          | 5          |            | 5.7        | Tend/REA    | CEM         |              |              |             |
| 932         | 479         | 714          | 65            | 3/4/2019              | 638           | 1042          | 4          | **         | 4.9        | FAT         | HCW         |              | MILK         |             |
| 933         | 479         | 6217         | 65            | 3/5/2019              | 568           | 988           | 5          | **         | 5.4        |             |             | Stayability  |              |             |
| 918         | 479         | 6200         | 65            | 2/26/2019             | 554           | 892           | 5          | ***        | 6.2        |             | Tender      | RFI          |              | CEM         |
| ACR Rev     | olver 410   | )2           |               |                       |               |               |            |            |            |             |             |              |              |             |
| 947         | Revolver    | 387          | 75            | 3/15/2019             | 738           | 1200          | 8          | ***        | 4.9        |             |             |              |              |             |
| 902         | Revolver    | 567          | 65            | 1/1/2019              | 754           | 1234          | 6          | ****       | 5.1        | Docility    |             |              |              | ww/yw       |
| 946         | Revolver    | 343          | 70            | 3/15/2019             | 670           | 1118          | 8          | ****       | 5.2        | HPR         |             |              |              |             |
| 952         | Revolver    | 595          | 65            | 3/20/2019             | 612           | 1084          | 6          | ****       | 5.2        |             |             |              |              |             |
| 963         | Revolver    | 380          | 70            | 3/26/2019             | 582           | 1090          | 8          | **         | 5.2        |             | Docility    |              |              |             |
| 953         | Revolver    | 365          | 70            | 3/20/2019             | 650           | 1024          | 8          | ****       | 4.6        |             |             |              |              | BW          |
| 957         | Revolver    | 5156         | 65            | 3/22/2019             | 660           | 902           | 6          | *          | 6          |             | CED         | WW/YW        | ADG/Doc      | Marbling    |
| Lemmon      | Impact      |              |               |                       |               |               |            |            |            |             |             |              |              |             |
| 930         | Lemmon I    | 6136         | 70            | 3/3/2019              | 608           | 1130          | 5          | ****       | 5.9        |             | BW          |              |              |             |
| Swearno     | in Directi  | ion 359      |               |                       |               |               |            |            |            |             |             |              |              |             |
| 9126        | 359         | 6128         | 70            | 4/22/2019             | 560           | 1116          | 5          | **         | 4.6        |             |             |              |              | HPR         |
| 942         | 359         | 740          | 65            | 3/11/2019             | 610           | 1162          | 4          | *          | 5.5        | Milk/HCW    |             | Tender       |              | REA         |
| 978         | 359         | 6218         | 65            | 3/24/2019             | 555           | 1026          | 5          | *          | 5.3        |             |             |              | REA          |             |
|             | jin Emula   |              |               |                       |               |               |            |            |            |             |             |              |              |             |
| 940         | 4128        | 5204         | 65            | 3/11/2019             | 650           | 1146          | 6          | ***        | 5.9        |             | Milk        |              | Marbling     |             |
| 962         | 4128        | 3D27         | 75            | 3/27/2019             | 628           | 1036          | 8          | ***        | 5.8        |             | Marbling    |              | Watbillig    | Milk        |
| 965         | 4128        | 551          | 60            | 3/25/2019             | 580           | 1076          | 6          | ***        | 5.4        |             | Iviaibiling | Marb/CEM     |              | IVIIIX      |
| 974         | 4128        | 5170         | 65            | 3/25/2020             | 586           | 930           | 6          | ***        | 5.7        |             |             | Milk         |              | Stayability |
| 996         | 4128        | 529          | 65            | 4/8/2019              | 564           | 884           | 6          | **         | 5.5        |             |             | REA/HCW      |              | Otayability |
|             | veler 680   |              | - 00          | 4/0/2019              | 304           | 004           |            |            | 0.0        |             |             | KLATIOW      |              |             |
| 9132        | 603         | 5205         | 70            | 4/30/2019             | 550           | 982           | 6          | ****       | - F 6      |             |             | BW/CED       | Ctavability  |             |
| 9122        | 603         | 364          | 70            |                       | 562           |               | 8          | ***        | 5.6        |             |             | BW/CED       | Stayability  | Tondor      |
| 998         | 603         | 370          |               | 4/20/2019<br>4/8/2019 | 552           | 1014<br>998   | 8          | ***        | 5.4        |             |             |              | HCW          | Tender      |
| 9100        | 603         | 515          | 70            | 4/8/2019              | 542           | 954           | 6          | ****       | 5.3<br>5.5 | CED         |             |              | BW/CEM/RFI   | Docility    |
|             |             |              | 70            | 4/0/2019              | 542           | 954           |            |            | 5.5        | CED         |             |              | DW/CEIVI/KFI | Docility    |
|             |             |              | 70            | 2/22/2242             | 500           | 4000          | 40         | **         | 2.4        |             | LIDD        |              | 2011         | 400         |
| 959         | Navaho      | 688          | 70            | 3/22/2019             | 538           | 1026          | 16         | ****       | 6.4        | B           | HPR         |              | YW           | ADG         |
| 995         | Navaho      | 6177         | 70            | 4/8/2019              | 536           | 1020          | 15         | ****       | 6.1        | BW          | RFI         |              | CED          |             |
| 9106        | Navaho      | 223          | 70            | 4/9/2019              | 628           | 1028          | 9          | *          | 5.5        |             | WW/YW/Sta   | ADG/Docility | <u>'</u>     | RFI         |
| 950         | Navaho      | 0118         | 70            | 3/18/2019             | 646           | 1024          | 11         | ****       | 5.3        |             |             |              |              |             |
| 944         | Navaho      | 071          | 75            | 3/13/2019             | 600           | 1180          | 11         | ****       | 5.2        |             |             |              | <b>.</b>     | -           |
| 972         | Navaho      | 2178         | 75            | 3/27/2019             | 656           | 1052          | 9          | ***        | 5.5        | 4B6******   |             | FAT          | Tender       | -           |
| 989         | Navaho      | Z008         | 70            | 4/5/2019              | 630           | 1074          | 9          | ****       | 5.8        | ADG/WW/YW   | FAT         |              |              |             |
| 9110        | Navaho      | T116         | 70            | 4/10/2019             | 584           | 948           | 14         |            | 5.5        |             |             |              |              | FAT         |
| Calving E   | ase Key:    | 1-2 * = Co   | ows           | 3-5 * Heifers         |               |               |            |            |            |             |             |              |              |             |
| Ag Boost    | Traits      | 1-5 equal    | s the break   | out of the top        | 5 bulls for   | each trait    |            |            |            |             |             |              |              |             |
|             | Example     | s that is th | he top bull t | for ADG               |               |               |            |            |            |             |             |              |              |             |
|             | Example     | ne is the 5  | th highest i  | bull for ADG.         |               |               |            |            |            |             |             |              |              |             |