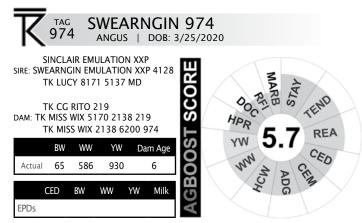

A very complete son of 4128. He is our favorite combination using 4128 on a 974 daughter, this balances performance with added efficiency. This bull is very attractive in phenotype and added muscle shape. Use him to add more performance to your cowherd.

# **BULL DATA**

| <u>Bull</u> | <u>Sire</u> | <u>Dam</u>   | <u>BW</u>     | <u>Bdate</u>          | <u>w w</u>    | <u>YW</u>     | <u>Dam</u> | Calving    | AG Boost   | #1 Trait    | #2 Trait    | #3 Trait     | #4 Trait     | #5 Trait    |
|-------------|-------------|--------------|---------------|-----------------------|---------------|---------------|------------|------------|------------|-------------|-------------|--------------|--------------|-------------|
|             |             |              | <u>Actual</u> |                       | <u>Actual</u> | <u>Actual</u> | <u>Age</u> | Ease Score | DNA        |             |             |              |              | -           |
| Swearng     | in Charlo   | 479          |               |                       |               |               |            | *          |            |             |             |              |              |             |
| 920         | 479         | 6109         | 65            | 2/28/2019             | 656           | 1290          | 5          | **         | 5.1        | Stayability |             |              |              |             |
| 917         | 479         | 6202         | 65            | 2/26/2019             | 620           | 1170          | 5          | **         | 5.4        |             | ADG         |              | FAT          |             |
| 935         | 479         | 6172         | 70            | 3/8/2019              | 630           | 1116          | 5          | ****       | 5.9        | Marbling    |             |              |              | HCW         |
| 927         | 479         | 716          | 65            | 3/2/2019              | 654           | 1140          | 4          | **         | 6.1        | CEM         |             |              | HPR          |             |
| 911         | 479         | 6153         | 60            | 2/15/2019             | 600           | 1084          | 5          | ****       | 5.4        |             | REA         |              |              |             |
| 928         | 479         | 6215         | 60            | 3/3/2019              | 572           | 1082          | 5          | ***        | 5.8        | RFI         |             | HPR          | WW           | CED         |
| 934         | 479         | 6228         | 70            | 3/8/2019              | 558           | 1026          | 5          |            | 5.7        | Tend/REA    | CEM         |              |              |             |
| 932         | 479         | 714          | 65            | 3/4/2019              | 638           | 1042          | 4          | **         | 4.9        | FAT         | HCW         |              | MILK         |             |
| 933         | 479         | 6217         | 65            | 3/5/2019              | 568           | 988           | 5          | **         | 5.4        |             |             | Stayability  |              |             |
| 918         | 479         | 6200         | 65            | 2/26/2019             | 554           | 892           | 5          | ***        | 6.2        |             | Tender      | RFI          |              | CEM         |
| ACR Rev     | olver 410   | )2           |               |                       |               |               |            |            |            |             |             |              |              |             |
| 947         | Revolver    | 387          | 75            | 3/15/2019             | 738           | 1200          | 8          | ***        | 4.9        |             |             |              |              |             |
| 902         | Revolver    | 567          | 65            | 1/1/2019              | 754           | 1234          | 6          | ****       | 5.1        | Docility    |             |              |              | ww/yw       |
| 946         | Revolver    | 343          | 70            | 3/15/2019             | 670           | 1118          | 8          | ****       | 5.2        | HPR         |             |              |              |             |
| 952         | Revolver    | 595          | 65            | 3/20/2019             | 612           | 1084          | 6          | ****       | 5.2        |             |             |              |              |             |
| 963         | Revolver    | 380          | 70            | 3/26/2019             | 582           | 1090          | 8          | **         | 5.2        |             | Docility    |              |              |             |
| 953         | Revolver    | 365          | 70            | 3/20/2019             | 650           | 1024          | 8          | ****       | 4.6        |             |             |              |              | BW          |
| 957         | Revolver    | 5156         | 65            | 3/22/2019             | 660           | 902           | 6          | *          | 6          |             | CED         | WW/YW        | ADG/Doc      | Marbling    |
| Lemmon      | Impact      |              |               |                       |               |               |            |            |            |             |             |              |              |             |
| 930         | Lemmon I    | 6136         | 70            | 3/3/2019              | 608           | 1130          | 5          | ****       | 5.9        |             | BW          |              |              |             |
| Swearno     | in Directi  | ion 359      |               |                       |               |               |            |            |            |             |             |              |              |             |
| 9126        | 359         | 6128         | 70            | 4/22/2019             | 560           | 1116          | 5          | **         | 4.6        |             |             |              |              | HPR         |
| 942         | 359         | 740          | 65            | 3/11/2019             | 610           | 1162          | 4          | *          | 5.5        | Milk/HCW    |             | Tender       |              | REA         |
| 978         | 359         | 6218         | 65            | 3/24/2019             | 555           | 1026          | 5          | *          | 5.3        |             |             |              | REA          |             |
|             | jin Emula   |              |               |                       |               |               |            |            |            |             |             |              |              |             |
| 940         | 4128        | 5204         | 65            | 3/11/2019             | 650           | 1146          | 6          | ***        | 5.9        |             | Milk        |              | Marbling     |             |
| 962         | 4128        | 3D27         | 75            | 3/27/2019             | 628           | 1036          | 8          | ***        | 5.8        |             | Marbling    |              | Watbillig    | Milk        |
| 965         | 4128        | 551          | 60            | 3/25/2019             | 580           | 1076          | 6          | ***        | 5.4        |             | Iviaibiling | Marb/CEM     |              | IVIIIX      |
| 974         | 4128        | 5170         | 65            | 3/25/2020             | 586           | 930           | 6          | ***        | 5.7        |             |             | Milk         |              | Stayability |
| 996         | 4128        | 529          | 65            | 4/8/2019              | 564           | 884           | 6          | **         | 5.5        |             |             | REA/HCW      |              | Otayability |
|             | veler 680   |              | - 00          | 4/0/2019              | 304           | 004           |            |            | 0.0        |             |             | KLATIOW      |              |             |
| 9132        | 603         | 5205         | 70            | 4/30/2019             | 550           | 982           | 6          | ****       | - F 6      |             |             | BW/CED       | Ctavability  |             |
| 9122        | 603         | 364          | 70            |                       | 562           |               | 8          | ***        | 5.6        |             |             | BW/CED       | Stayability  | Tondor      |
| 998         | 603         | 370          |               | 4/20/2019<br>4/8/2019 | 552           | 1014<br>998   | 8          | ***        | 5.4        |             |             |              | HCW          | Tender      |
| 9100        | 603         | 515          | 70            | 4/8/2019              | 542           | 954           | 6          | ****       | 5.3<br>5.5 | CED         |             |              | BW/CEM/RFI   | Docility    |
|             |             |              | 70            | 4/0/2019              | 542           | 954           |            |            | 5.5        | CED         |             |              | DW/CEIVI/KFI | Docility    |
|             |             |              | 70            | 2/22/2242             | 500           | 4000          | 40         | **         | 2.4        |             | LIDD        |              | 2011         | 400         |
| 959         | Navaho      | 688          | 70            | 3/22/2019             | 538           | 1026          | 16         | ****       | 6.4        | B           | HPR         |              | YW           | ADG         |
| 995         | Navaho      | 6177         | 70            | 4/8/2019              | 536           | 1020          | 15         | ****       | 6.1        | BW          | RFI         |              | CED          |             |
| 9106        | Navaho      | 223          | 70            | 4/9/2019              | 628           | 1028          | 9          | *          | 5.5        |             | WW/YW/Sta   | ADG/Docility | <u>'</u>     | RFI         |
| 950         | Navaho      | 0118         | 70            | 3/18/2019             | 646           | 1024          | 11         | ****       | 5.3        |             |             |              |              |             |
| 944         | Navaho      | 071          | 75            | 3/13/2019             | 600           | 1180          | 11         | ****       | 5.2        |             |             |              | <b>.</b>     | -           |
| 972         | Navaho      | 2178         | 75            | 3/27/2019             | 656           | 1052          | 9          | ***        | 5.5        | 4B6******   |             | FAT          | Tender       | -           |
| 989         | Navaho      | Z008         | 70            | 4/5/2019              | 630           | 1074          | 9          | ****       | 5.8        | ADG/WW/YW   | FAT         |              |              |             |
| 9110        | Navaho      | T116         | 70            | 4/10/2019             | 584           | 948           | 14         |            | 5.5        |             |             |              |              | FAT         |
| Calving E   | ase Key:    | 1-2 * = Co   | ows           | 3-5 * Heifers         |               |               |            |            |            |             |             |              |              |             |
| Ag Boost    | Traits      | 1-5 equal    | s the break   | out of the top        | 5 bulls for   | each trait    |            |            |            |             |             |              |              |             |
|             | Example     | s that is th | he top bull t | for ADG               |               |               |            |            |            |             |             |              |              |             |
|             | Example     | ne is the 5  | th highest i  | bull for ADG.         |               |               |            |            |            |             |             |              |              |             |