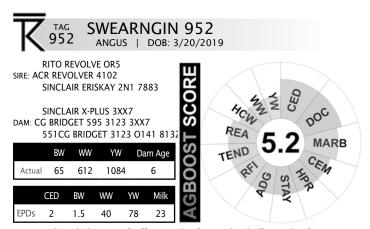

Moderate bull that again would be a great selection for the grass-based operation that needs balance and consistency. His maternal granddam is still here in production at 13. Great longevity!

This is one of our purchased herd sires that offers what we were looking for in a complete package. He brings in a different line of Rito and combines one of the most proven cows to leave the Sinclair program – she produced into her late teens. She offers a great proven old Montana pedigree that is hard to find today. We believe in isolating the most consistent, proven cows and bulls in our program that we can find. We compound those lines in our cattle then test them in a true grass, environment. The ones that succeed we move forward, the ones that fail are culled. Revolver adds muscle and completeness of structure and phenotype with tremendous efficiency. This makes us money.

# **BULL DATA**

| <u>Bull</u> | <u>Sire</u> | <u>Dam</u>   | <u>BW</u>     | <u>Bdate</u>          | <u>w w</u>    | <u>YW</u>     | <u>Dam</u> | Calving    | AG Boost   | #1 Trait    | #2 Trait    | #3 Trait     | #4 Trait     | #5 Trait    |
|-------------|-------------|--------------|---------------|-----------------------|---------------|---------------|------------|------------|------------|-------------|-------------|--------------|--------------|-------------|
|             |             |              | <u>Actual</u> |                       | <u>Actual</u> | <u>Actual</u> | <u>Age</u> | Ease Score | DNA        |             |             |              |              | -           |
| Swearng     | in Charlo   | 479          |               |                       |               |               |            | *          |            |             |             |              |              |             |
| 920         | 479         | 6109         | 65            | 2/28/2019             | 656           | 1290          | 5          | **         | 5.1        | Stayability |             |              |              |             |
| 917         | 479         | 6202         | 65            | 2/26/2019             | 620           | 1170          | 5          | **         | 5.4        |             | ADG         |              | FAT          |             |
| 935         | 479         | 6172         | 70            | 3/8/2019              | 630           | 1116          | 5          | ****       | 5.9        | Marbling    |             |              |              | HCW         |
| 927         | 479         | 716          | 65            | 3/2/2019              | 654           | 1140          | 4          | **         | 6.1        | CEM         |             |              | HPR          |             |
| 911         | 479         | 6153         | 60            | 2/15/2019             | 600           | 1084          | 5          | ****       | 5.4        |             | REA         |              |              |             |
| 928         | 479         | 6215         | 60            | 3/3/2019              | 572           | 1082          | 5          | ***        | 5.8        | RFI         |             | HPR          | WW           | CED         |
| 934         | 479         | 6228         | 70            | 3/8/2019              | 558           | 1026          | 5          |            | 5.7        | Tend/REA    | CEM         |              |              |             |
| 932         | 479         | 714          | 65            | 3/4/2019              | 638           | 1042          | 4          | **         | 4.9        | FAT         | HCW         |              | MILK         |             |
| 933         | 479         | 6217         | 65            | 3/5/2019              | 568           | 988           | 5          | **         | 5.4        |             |             | Stayability  |              |             |
| 918         | 479         | 6200         | 65            | 2/26/2019             | 554           | 892           | 5          | ***        | 6.2        |             | Tender      | RFI          |              | CEM         |
| ACR Rev     | olver 410   | )2           |               |                       |               |               |            |            |            |             |             |              |              |             |
| 947         | Revolver    | 387          | 75            | 3/15/2019             | 738           | 1200          | 8          | ***        | 4.9        |             |             |              |              |             |
| 902         | Revolver    | 567          | 65            | 1/1/2019              | 754           | 1234          | 6          | ****       | 5.1        | Docility    |             |              |              | ww/yw       |
| 946         | Revolver    | 343          | 70            | 3/15/2019             | 670           | 1118          | 8          | ****       | 5.2        | HPR         |             |              |              |             |
| 952         | Revolver    | 595          | 65            | 3/20/2019             | 612           | 1084          | 6          | ****       | 5.2        |             |             |              |              |             |
| 963         | Revolver    | 380          | 70            | 3/26/2019             | 582           | 1090          | 8          | **         | 5.2        |             | Docility    |              |              |             |
| 953         | Revolver    | 365          | 70            | 3/20/2019             | 650           | 1024          | 8          | ****       | 4.6        |             |             |              |              | BW          |
| 957         | Revolver    | 5156         | 65            | 3/22/2019             | 660           | 902           | 6          | *          | 6          |             | CED         | WW/YW        | ADG/Doc      | Marbling    |
| Lemmon      | Impact      |              |               |                       |               |               |            |            |            |             |             |              |              |             |
| 930         | Lemmon I    | 6136         | 70            | 3/3/2019              | 608           | 1130          | 5          | ****       | 5.9        |             | BW          |              |              |             |
| Swearno     | in Directi  | ion 359      |               |                       |               |               |            |            |            |             |             |              |              |             |
| 9126        | 359         | 6128         | 70            | 4/22/2019             | 560           | 1116          | 5          | **         | 4.6        |             |             |              |              | HPR         |
| 942         | 359         | 740          | 65            | 3/11/2019             | 610           | 1162          | 4          | *          | 5.5        | Milk/HCW    |             | Tender       |              | REA         |
| 978         | 359         | 6218         | 65            | 3/24/2019             | 555           | 1026          | 5          | *          | 5.3        |             |             |              | REA          |             |
|             | jin Emula   |              |               |                       |               |               |            |            |            |             |             |              |              |             |
| 940         | 4128        | 5204         | 65            | 3/11/2019             | 650           | 1146          | 6          | ***        | 5.9        |             | Milk        |              | Marbling     |             |
| 962         | 4128        | 3D27         | 75            | 3/27/2019             | 628           | 1036          | 8          | ***        | 5.8        |             | Marbling    |              | Watbillig    | Milk        |
| 965         | 4128        | 551          | 60            | 3/25/2019             | 580           | 1076          | 6          | ***        | 5.4        |             | Iviaibiling | Marb/CEM     |              | IVIIIX      |
| 974         | 4128        | 5170         | 65            | 3/25/2020             | 586           | 930           | 6          | ***        | 5.7        |             |             | Milk         |              | Stayability |
| 996         | 4128        | 529          | 65            | 4/8/2019              | 564           | 884           | 6          | **         | 5.5        |             |             | REA/HCW      |              | Otayability |
|             | veler 680   |              | - 00          | 4/0/2019              | 304           | 004           |            |            | 0.0        |             |             | KLATIOW      |              |             |
| 9132        | 603         | 5205         | 70            | 4/30/2019             | 550           | 982           | 6          | ****       | - F 6      |             |             | BW/CED       | Ctavability  |             |
| 9122        | 603         | 364          | 70            |                       | 562           |               | 8          | ***        | 5.6        |             |             | BW/CED       | Stayability  | Tondor      |
| 998         | 603         | 370          |               | 4/20/2019<br>4/8/2019 | 552           | 1014<br>998   | 8          | ***        | 5.4        |             |             |              | HCW          | Tender      |
| 9100        | 603         | 515          | 70            | 4/8/2019              | 542           | 954           | 6          | ****       | 5.3<br>5.5 | CED         |             |              | BW/CEM/RFI   | Docility    |
|             |             |              | 70            | 4/0/2019              | 542           | 954           |            |            | 5.5        | CED         |             |              | DW/CEIVI/KFI | Docility    |
|             |             |              | 70            | 2/22/2242             | 500           | 4000          | 40         | **         | 2.4        |             | LIDD        |              | 2011         | 400         |
| 959         | Navaho      | 688          | 70            | 3/22/2019             | 538           | 1026          | 16         | ****       | 6.4        | B           | HPR         |              | YW           | ADG         |
| 995         | Navaho      | 6177         | 70            | 4/8/2019              | 536           | 1020          | 15         | ****       | 6.1        | BW          | RFI         |              | CED          |             |
| 9106        | Navaho      | 223          | 70            | 4/9/2019              | 628           | 1028          | 9          | *          | 5.5        |             | WW/YW/Sta   | ADG/Docility | <u>'</u>     | RFI         |
| 950         | Navaho      | 0118         | 70            | 3/18/2019             | 646           | 1024          | 11         | ****       | 5.3        |             |             |              |              |             |
| 944         | Navaho      | 071          | 75            | 3/13/2019             | 600           | 1180          | 11         | ****       | 5.2        |             |             |              | <b>.</b>     | -           |
| 972         | Navaho      | 2178         | 75            | 3/27/2019             | 656           | 1052          | 9          | ***        | 5.5        | 4B6******   |             | FAT          | Tender       | -           |
| 989         | Navaho      | Z008         | 70            | 4/5/2019              | 630           | 1074          | 9          | ****       | 5.8        | ADG/WW/YW   | FAT         |              |              |             |
| 9110        | Navaho      | T116         | 70            | 4/10/2019             | 584           | 948           | 14         |            | 5.5        |             |             |              |              | FAT         |
| Calving E   | ase Key:    | 1-2 * = Co   | ows           | 3-5 * Heifers         |               |               |            |            |            |             |             |              |              |             |
| Ag Boost    | Traits      | 1-5 equal    | s the break   | out of the top        | 5 bulls for   | each trait    |            |            |            |             |             |              |              |             |
|             | Example     | s that is th | he top bull t | for ADG               |               |               |            |            |            |             |             |              |              |             |
|             | Example     | ne is the 5  | th highest i  | bull for ADG.         |               |               |            |            |            |             |             |              |              |             |