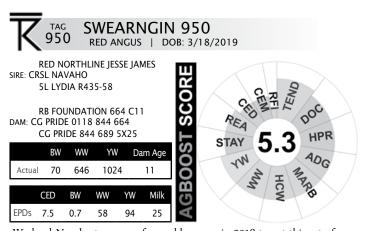

# **BULL DATA**

| <u>Bull</u> | <u>Sire</u> | <u>Dam</u>   | <u>BW</u>     | <u>Bdate</u>          | <u>w w</u>    | <u>YW</u>     | <u>Dam</u> | Calving    | AG Boost   | #1 Trait    | #2 Trait    | #3 Trait     | #4 Trait     | #5 Trait    |
|-------------|-------------|--------------|---------------|-----------------------|---------------|---------------|------------|------------|------------|-------------|-------------|--------------|--------------|-------------|
|             |             |              | <u>Actual</u> |                       | <u>Actual</u> | <u>Actual</u> | <u>Age</u> | Ease Score | DNA        |             |             |              |              | -           |
| Swearng     | in Charlo   | 479          |               |                       |               |               |            | *          |            |             |             |              |              |             |
| 920         | 479         | 6109         | 65            | 2/28/2019             | 656           | 1290          | 5          | **         | 5.1        | Stayability |             |              |              |             |
| 917         | 479         | 6202         | 65            | 2/26/2019             | 620           | 1170          | 5          | **         | 5.4        |             | ADG         |              | FAT          |             |
| 935         | 479         | 6172         | 70            | 3/8/2019              | 630           | 1116          | 5          | ****       | 5.9        | Marbling    |             |              |              | HCW         |
| 927         | 479         | 716          | 65            | 3/2/2019              | 654           | 1140          | 4          | **         | 6.1        | CEM         |             |              | HPR          |             |
| 911         | 479         | 6153         | 60            | 2/15/2019             | 600           | 1084          | 5          | ****       | 5.4        |             | REA         |              |              |             |
| 928         | 479         | 6215         | 60            | 3/3/2019              | 572           | 1082          | 5          | ***        | 5.8        | RFI         |             | HPR          | WW           | CED         |
| 934         | 479         | 6228         | 70            | 3/8/2019              | 558           | 1026          | 5          |            | 5.7        | Tend/REA    | CEM         |              |              |             |
| 932         | 479         | 714          | 65            | 3/4/2019              | 638           | 1042          | 4          | **         | 4.9        | FAT         | HCW         |              | MILK         |             |
| 933         | 479         | 6217         | 65            | 3/5/2019              | 568           | 988           | 5          | **         | 5.4        |             |             | Stayability  |              |             |
| 918         | 479         | 6200         | 65            | 2/26/2019             | 554           | 892           | 5          | ***        | 6.2        |             | Tender      | RFI          |              | CEM         |
| ACR Rev     | olver 410   | )2           |               |                       |               |               |            |            |            |             |             |              |              |             |
| 947         | Revolver    | 387          | 75            | 3/15/2019             | 738           | 1200          | 8          | ***        | 4.9        |             |             |              |              |             |
| 902         | Revolver    | 567          | 65            | 1/1/2019              | 754           | 1234          | 6          | ****       | 5.1        | Docility    |             |              |              | ww/yw       |
| 946         | Revolver    | 343          | 70            | 3/15/2019             | 670           | 1118          | 8          | ****       | 5.2        | HPR         |             |              |              |             |
| 952         | Revolver    | 595          | 65            | 3/20/2019             | 612           | 1084          | 6          | ****       | 5.2        |             |             |              |              |             |
| 963         | Revolver    | 380          | 70            | 3/26/2019             | 582           | 1090          | 8          | **         | 5.2        |             | Docility    |              |              |             |
| 953         | Revolver    | 365          | 70            | 3/20/2019             | 650           | 1024          | 8          | ****       | 4.6        |             |             |              |              | BW          |
| 957         | Revolver    | 5156         | 65            | 3/22/2019             | 660           | 902           | 6          | *          | 6          |             | CED         | WW/YW        | ADG/Doc      | Marbling    |
| Lemmon      | Impact      |              |               |                       |               |               |            |            |            |             |             |              |              |             |
| 930         | Lemmon I    | 6136         | 70            | 3/3/2019              | 608           | 1130          | 5          | ****       | 5.9        |             | BW          |              |              |             |
| Swearno     | in Directi  | ion 359      |               |                       |               |               |            |            |            |             |             |              |              |             |
| 9126        | 359         | 6128         | 70            | 4/22/2019             | 560           | 1116          | 5          | **         | 4.6        |             |             |              |              | HPR         |
| 942         | 359         | 740          | 65            | 3/11/2019             | 610           | 1162          | 4          | *          | 5.5        | Milk/HCW    |             | Tender       |              | REA         |
| 978         | 359         | 6218         | 65            | 3/24/2019             | 555           | 1026          | 5          | *          | 5.3        |             |             |              | REA          |             |
|             | jin Emula   |              |               |                       |               |               |            |            |            |             |             |              |              |             |
| 940         | 4128        | 5204         | 65            | 3/11/2019             | 650           | 1146          | 6          | ***        | 5.9        |             | Milk        |              | Marbling     |             |
| 962         | 4128        | 3D27         | 75            | 3/27/2019             | 628           | 1036          | 8          | ***        | 5.8        |             | Marbling    |              | Watbillig    | Milk        |
| 965         | 4128        | 551          | 60            | 3/25/2019             | 580           | 1076          | 6          | ***        | 5.4        |             | Iviaibiling | Marb/CEM     |              | IVIIIX      |
| 974         | 4128        | 5170         | 65            | 3/25/2020             | 586           | 930           | 6          | ***        | 5.7        |             |             | Milk         |              | Stayability |
| 996         | 4128        | 529          | 65            | 4/8/2019              | 564           | 884           | 6          | **         | 5.5        |             |             | REA/HCW      |              | Otayability |
|             | veler 680   |              | - 00          | 4/0/2019              | 304           | 004           |            |            | 0.0        |             |             | KLATIOW      |              |             |
| 9132        | 603         | 5205         | 70            | 4/30/2019             | 550           | 982           | 6          | ****       | - F 6      |             |             | BW/CED       | Ctavability  |             |
| 9122        | 603         | 364          | 70            |                       | 562           |               | 8          | ***        | 5.6        |             |             | BW/CED       | Stayability  | Tondor      |
| 998         | 603         | 370          |               | 4/20/2019<br>4/8/2019 | 552           | 1014<br>998   | 8          | ***        | 5.4        |             |             |              | HCW          | Tender      |
| 9100        | 603         | 515          | 70            | 4/8/2019              | 542           | 954           | 6          | ****       | 5.3<br>5.5 | CED         |             |              | BW/CEM/RFI   | Docility    |
|             |             |              | 70            | 4/0/2019              | 542           | 954           |            |            | 5.5        | CED         |             |              | DW/CEIVI/KFI | Docility    |
|             |             |              | 70            | 2/22/2242             | 500           | 4000          | 40         | **         | 2.4        |             | LIDD        |              | 2011         | 400         |
| 959         | Navaho      | 688          | 70            | 3/22/2019             | 538           | 1026          | 16         | ****       | 6.4        | B           | HPR         |              | YW           | ADG         |
| 995         | Navaho      | 6177         | 70            | 4/8/2019              | 536           | 1020          | 15         | ****       | 6.1        | BW          | RFI         |              | CED          |             |
| 9106        | Navaho      | 223          | 70            | 4/9/2019              | 628           | 1028          | 9          | *          | 5.5        |             | WW/YW/Sta   | ADG/Docility | <u>'</u>     | RFI         |
| 950         | Navaho      | 0118         | 70            | 3/18/2019             | 646           | 1024          | 11         | ****       | 5.3        |             |             |              |              |             |
| 944         | Navaho      | 071          | 75            | 3/13/2019             | 600           | 1180          | 11         | ****       | 5.2        |             |             |              | <b>.</b>     | -           |
| 972         | Navaho      | 2178         | 75            | 3/27/2019             | 656           | 1052          | 9          | ***        | 5.5        | 4B6******   |             | FAT          | Tender       | -           |
| 989         | Navaho      | Z008         | 70            | 4/5/2019              | 630           | 1074          | 9          | ****       | 5.8        | ADG/WW/YW   | FAT         |              |              |             |
| 9110        | Navaho      | T116         | 70            | 4/10/2019             | 584           | 948           | 14         |            | 5.5        |             |             |              |              | FAT         |
| Calving E   | ase Key:    | 1-2 * = Co   | ows           | 3-5 * Heifers         |               |               |            |            |            |             |             |              |              |             |
| Ag Boost    | Traits      | 1-5 equal    | s the break   | out of the top        | 5 bulls for   | each trait    |            |            |            |             |             |              |              |             |
|             | Example     | s that is th | he top bull t | for ADG               |               |               |            |            |            |             |             |              |              |             |
|             | Example     | ne is the 5  | th highest i  | bull for ADG.         |               |               |            |            |            |             |             |              |              |             |