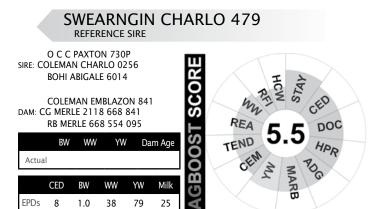

### **VIDEOS**

Videos for each lot are available at

WWW.SWEARNGINANGUS.COM

Proving to be one of the leading Charlo sons in existence. He spent 3 years in Tennessee and Alabama at McCormick Angus before coming home. His oldest daughters are now coming 4 and are quickly moving to the top of their age group. Udder quality and disposition is outstanding. You will see extra base width and efficiency in these cattle. For those looking for grass-based value, look closely at these.