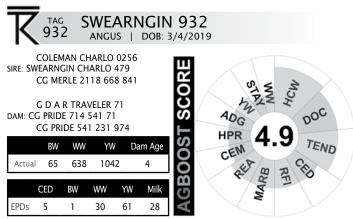

# **BULL DATA**

| <u>Bull</u> | <u>Sire</u> | <u>Dam</u>   | <u>BW</u>     | <u>Bdate</u>          | <u>w w</u>    | <u>YW</u>     | <u>Dam</u> | Calving    | AG Boost   | #1 Trait    | #2 Trait    | #3 Trait     | #4 Trait     | #5 Trait    |
|-------------|-------------|--------------|---------------|-----------------------|---------------|---------------|------------|------------|------------|-------------|-------------|--------------|--------------|-------------|
|             |             |              | <u>Actual</u> |                       | <u>Actual</u> | <u>Actual</u> | <u>Age</u> | Ease Score | DNA        |             |             |              |              | -           |
| Swearng     | in Charlo   | 479          |               |                       |               |               |            | *          |            |             |             |              |              |             |
| 920         | 479         | 6109         | 65            | 2/28/2019             | 656           | 1290          | 5          | **         | 5.1        | Stayability |             |              |              |             |
| 917         | 479         | 6202         | 65            | 2/26/2019             | 620           | 1170          | 5          | **         | 5.4        |             | ADG         |              | FAT          |             |
| 935         | 479         | 6172         | 70            | 3/8/2019              | 630           | 1116          | 5          | ****       | 5.9        | Marbling    |             |              |              | HCW         |
| 927         | 479         | 716          | 65            | 3/2/2019              | 654           | 1140          | 4          | **         | 6.1        | CEM         |             |              | HPR          |             |
| 911         | 479         | 6153         | 60            | 2/15/2019             | 600           | 1084          | 5          | ****       | 5.4        |             | REA         |              |              |             |
| 928         | 479         | 6215         | 60            | 3/3/2019              | 572           | 1082          | 5          | ***        | 5.8        | RFI         |             | HPR          | WW           | CED         |
| 934         | 479         | 6228         | 70            | 3/8/2019              | 558           | 1026          | 5          |            | 5.7        | Tend/REA    | CEM         |              |              |             |
| 932         | 479         | 714          | 65            | 3/4/2019              | 638           | 1042          | 4          | **         | 4.9        | FAT         | HCW         |              | MILK         |             |
| 933         | 479         | 6217         | 65            | 3/5/2019              | 568           | 988           | 5          | **         | 5.4        |             |             | Stayability  |              |             |
| 918         | 479         | 6200         | 65            | 2/26/2019             | 554           | 892           | 5          | ***        | 6.2        |             | Tender      | RFI          |              | CEM         |
| ACR Rev     | olver 410   | )2           |               |                       |               |               |            |            |            |             |             |              |              |             |
| 947         | Revolver    | 387          | 75            | 3/15/2019             | 738           | 1200          | 8          | ***        | 4.9        |             |             |              |              |             |
| 902         | Revolver    | 567          | 65            | 1/1/2019              | 754           | 1234          | 6          | ****       | 5.1        | Docility    |             |              |              | ww/yw       |
| 946         | Revolver    | 343          | 70            | 3/15/2019             | 670           | 1118          | 8          | ****       | 5.2        | HPR         |             |              |              |             |
| 952         | Revolver    | 595          | 65            | 3/20/2019             | 612           | 1084          | 6          | ****       | 5.2        |             |             |              |              |             |
| 963         | Revolver    | 380          | 70            | 3/26/2019             | 582           | 1090          | 8          | **         | 5.2        |             | Docility    |              |              |             |
| 953         | Revolver    | 365          | 70            | 3/20/2019             | 650           | 1024          | 8          | ****       | 4.6        |             |             |              |              | BW          |
| 957         | Revolver    | 5156         | 65            | 3/22/2019             | 660           | 902           | 6          | *          | 6          |             | CED         | WW/YW        | ADG/Doc      | Marbling    |
| Lemmon      | Impact      |              |               |                       |               |               |            |            |            |             |             |              |              |             |
| 930         | Lemmon I    | 6136         | 70            | 3/3/2019              | 608           | 1130          | 5          | ****       | 5.9        |             | BW          |              |              |             |
| Swearno     | in Directi  | ion 359      |               |                       |               |               |            |            |            |             |             |              |              |             |
| 9126        | 359         | 6128         | 70            | 4/22/2019             | 560           | 1116          | 5          | **         | 4.6        |             |             |              |              | HPR         |
| 942         | 359         | 740          | 65            | 3/11/2019             | 610           | 1162          | 4          | *          | 5.5        | Milk/HCW    |             | Tender       |              | REA         |
| 978         | 359         | 6218         | 65            | 3/24/2019             | 555           | 1026          | 5          | *          | 5.3        |             |             |              | REA          |             |
|             | jin Emula   |              |               |                       |               |               |            |            |            |             |             |              |              |             |
| 940         | 4128        | 5204         | 65            | 3/11/2019             | 650           | 1146          | 6          | ***        | 5.9        |             | Milk        |              | Marbling     |             |
| 962         | 4128        | 3D27         | 75            | 3/27/2019             | 628           | 1036          | 8          | ***        | 5.8        |             | Marbling    |              | Watbillig    | Milk        |
| 965         | 4128        | 551          | 60            | 3/25/2019             | 580           | 1076          | 6          | ***        | 5.4        |             | Iviaibiling | Marb/CEM     |              | IVIIIX      |
| 974         | 4128        | 5170         | 65            | 3/25/2020             | 586           | 930           | 6          | ***        | 5.7        |             |             | Milk         |              | Stayability |
| 996         | 4128        | 529          | 65            | 4/8/2019              | 564           | 884           | 6          | **         | 5.5        |             |             | REA/HCW      |              | Otayability |
|             | veler 680   |              | - 00          | 4/0/2019              | 304           | 004           |            |            | 0.0        |             |             | KLATIOW      |              |             |
| 9132        | 603         | 5205         | 70            | 4/30/2019             | 550           | 982           | 6          | ****       | - F 6      |             |             | BW/CED       | Ctavability  |             |
| 9122        | 603         | 364          | 70            |                       | 562           |               | 8          | ***        | 5.6        |             |             | BW/CED       | Stayability  | Tondor      |
| 998         | 603         | 370          |               | 4/20/2019<br>4/8/2019 | 552           | 1014<br>998   | 8          | ***        | 5.4        |             |             |              | HCW          | Tender      |
| 9100        | 603         | 515          | 70            | 4/8/2019              | 542           | 954           | 6          | ****       | 5.3<br>5.5 | CED         |             |              | BW/CEM/RFI   | Docility    |
|             |             |              | 70            | 4/0/2019              | 542           | 954           |            |            | 5.5        | CED         |             |              | DW/CEIVI/KFI | Docility    |
|             |             |              | 70            | 2/22/2242             | 500           | 4000          | 40         | **         | 2.4        |             | LIDD        |              | 2011         | 400         |
| 959         | Navaho      | 688          | 70            | 3/22/2019             | 538           | 1026          | 16         | ****       | 6.4        | B           | HPR         |              | YW           | ADG         |
| 995         | Navaho      | 6177         | 70            | 4/8/2019              | 536           | 1020          | 15         | ****       | 6.1        | BW          | RFI         |              | CED          |             |
| 9106        | Navaho      | 223          | 70            | 4/9/2019              | 628           | 1028          | 9          | *          | 5.5        |             | WW/YW/Sta   | ADG/Docility | <u>'</u>     | RFI         |
| 950         | Navaho      | 0118         | 70            | 3/18/2019             | 646           | 1024          | 11         | ****       | 5.3        |             |             |              |              |             |
| 944         | Navaho      | 071          | 75            | 3/13/2019             | 600           | 1180          | 11         | ****       | 5.2        |             |             |              | <b>.</b>     | -           |
| 972         | Navaho      | 2178         | 75            | 3/27/2019             | 656           | 1052          | 9          | ***        | 5.5        | 4B6******   |             | FAT          | Tender       | -           |
| 989         | Navaho      | Z008         | 70            | 4/5/2019              | 630           | 1074          | 9          | ****       | 5.8        | ADG/WW/YW   | FAT         |              |              |             |
| 9110        | Navaho      | T116         | 70            | 4/10/2019             | 584           | 948           | 14         |            | 5.5        |             |             |              |              | FAT         |
| Calving E   | ase Key:    | 1-2 * = Co   | ows           | 3-5 * Heifers         |               |               |            |            |            |             |             |              |              |             |
| Ag Boost    | Traits      | 1-5 equal    | s the break   | out of the top        | 5 bulls for   | each trait    |            |            |            |             |             |              |              |             |
|             | Example     | s that is th | he top bull t | for ADG               |               |               |            |            |            |             |             |              |              |             |
|             | Example     | ne is the 5  | th highest i  | bull for ADG.         |               |               |            |            |            |             |             |              |              |             |