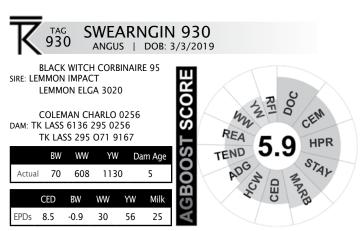

### **VIDEOS**

Videos for each lot are available at

WWW.SWEARNGINANGUS.COM

Proving to be one of the leading Charlo sons in existence. He spent 3 years in Tennessee and Alabama at McCormick Angus before coming home. His oldest daughters are now coming 4 and are quickly moving to the top of their age group. Udder quality and disposition is outstanding. You will see extra base width and efficiency in these cattle. For those looking for grass-based value, look closely at these.

# **BULL DATA**

| <u>Bull</u> | <u>Sire</u> | <u>Dam</u>   | <u>BW</u>     | <u>Bdate</u>          | <u>w w</u>    | <u>YW</u>     | <u>Dam</u> | Calving    | AG Boost   | #1 Trait    | #2 Trait    | #3 Trait     | #4 Trait     | #5 Trait    |
|-------------|-------------|--------------|---------------|-----------------------|---------------|---------------|------------|------------|------------|-------------|-------------|--------------|--------------|-------------|
|             |             |              | <u>Actual</u> |                       | <u>Actual</u> | <u>Actual</u> | <u>Age</u> | Ease Score | DNA        |             |             |              |              | -           |
| Swearng     | in Charlo   | 479          |               |                       |               |               |            | *          |            |             |             |              |              |             |
| 920         | 479         | 6109         | 65            | 2/28/2019             | 656           | 1290          | 5          | **         | 5.1        | Stayability |             |              |              |             |
| 917         | 479         | 6202         | 65            | 2/26/2019             | 620           | 1170          | 5          | **         | 5.4        |             | ADG         |              | FAT          |             |
| 935         | 479         | 6172         | 70            | 3/8/2019              | 630           | 1116          | 5          | ****       | 5.9        | Marbling    |             |              |              | HCW         |
| 927         | 479         | 716          | 65            | 3/2/2019              | 654           | 1140          | 4          | **         | 6.1        | CEM         |             |              | HPR          |             |
| 911         | 479         | 6153         | 60            | 2/15/2019             | 600           | 1084          | 5          | ****       | 5.4        |             | REA         |              |              |             |
| 928         | 479         | 6215         | 60            | 3/3/2019              | 572           | 1082          | 5          | ***        | 5.8        | RFI         |             | HPR          | WW           | CED         |
| 934         | 479         | 6228         | 70            | 3/8/2019              | 558           | 1026          | 5          |            | 5.7        | Tend/REA    | CEM         |              |              |             |
| 932         | 479         | 714          | 65            | 3/4/2019              | 638           | 1042          | 4          | **         | 4.9        | FAT         | HCW         |              | MILK         |             |
| 933         | 479         | 6217         | 65            | 3/5/2019              | 568           | 988           | 5          | **         | 5.4        |             |             | Stayability  |              |             |
| 918         | 479         | 6200         | 65            | 2/26/2019             | 554           | 892           | 5          | ***        | 6.2        |             | Tender      | RFI          |              | CEM         |
| ACR Rev     | olver 410   | )2           |               |                       |               |               |            |            |            |             |             |              |              |             |
| 947         | Revolver    | 387          | 75            | 3/15/2019             | 738           | 1200          | 8          | ***        | 4.9        |             |             |              |              |             |
| 902         | Revolver    | 567          | 65            | 1/1/2019              | 754           | 1234          | 6          | ****       | 5.1        | Docility    |             |              |              | ww/yw       |
| 946         | Revolver    | 343          | 70            | 3/15/2019             | 670           | 1118          | 8          | ****       | 5.2        | HPR         |             |              |              |             |
| 952         | Revolver    | 595          | 65            | 3/20/2019             | 612           | 1084          | 6          | ****       | 5.2        |             |             |              |              |             |
| 963         | Revolver    | 380          | 70            | 3/26/2019             | 582           | 1090          | 8          | **         | 5.2        |             | Docility    |              |              |             |
| 953         | Revolver    | 365          | 70            | 3/20/2019             | 650           | 1024          | 8          | ****       | 4.6        |             |             |              |              | BW          |
| 957         | Revolver    | 5156         | 65            | 3/22/2019             | 660           | 902           | 6          | *          | 6          |             | CED         | WW/YW        | ADG/Doc      | Marbling    |
| Lemmon      | Impact      |              |               |                       |               |               |            |            |            |             |             |              |              |             |
| 930         | Lemmon I    | 6136         | 70            | 3/3/2019              | 608           | 1130          | 5          | ****       | 5.9        |             | BW          |              |              |             |
| Swearno     | in Directi  | ion 359      |               |                       |               |               |            |            |            |             |             |              |              |             |
| 9126        | 359         | 6128         | 70            | 4/22/2019             | 560           | 1116          | 5          | **         | 4.6        |             |             |              |              | HPR         |
| 942         | 359         | 740          | 65            | 3/11/2019             | 610           | 1162          | 4          | *          | 5.5        | Milk/HCW    |             | Tender       |              | REA         |
| 978         | 359         | 6218         | 65            | 3/24/2019             | 555           | 1026          | 5          | *          | 5.3        |             |             |              | REA          |             |
|             | jin Emula   |              |               |                       |               |               |            |            |            |             |             |              |              |             |
| 940         | 4128        | 5204         | 65            | 3/11/2019             | 650           | 1146          | 6          | ***        | 5.9        |             | Milk        |              | Marbling     |             |
| 962         | 4128        | 3D27         | 75            | 3/27/2019             | 628           | 1036          | 8          | ***        | 5.8        |             | Marbling    |              | Watbillig    | Milk        |
| 965         | 4128        | 551          | 60            | 3/25/2019             | 580           | 1076          | 6          | ***        | 5.4        |             | Iviaibiling | Marb/CEM     |              | IVIIIX      |
| 974         | 4128        | 5170         | 65            | 3/25/2020             | 586           | 930           | 6          | ***        | 5.7        |             |             | Milk         |              | Stayability |
| 996         | 4128        | 529          | 65            | 4/8/2019              | 564           | 884           | 6          | **         | 5.5        |             |             | REA/HCW      |              | Otayability |
|             | veler 680   |              | - 00          | 4/0/2019              | 304           | 004           |            |            | 0.0        |             |             | KLATIOW      |              |             |
| 9132        | 603         | 5205         | 70            | 4/30/2019             | 550           | 982           | 6          | ****       | - F 6      |             |             | BW/CED       | Ctavability  |             |
| 9122        | 603         | 364          | 70            |                       | 562           |               | 8          | ***        | 5.6        |             |             | BW/CED       | Stayability  | Tondor      |
| 998         | 603         | 370          |               | 4/20/2019<br>4/8/2019 | 552           | 1014<br>998   | 8          | ***        | 5.4        |             |             |              | HCW          | Tender      |
| 9100        | 603         | 515          | 70            | 4/8/2019              | 542           | 954           | 6          | ****       | 5.3<br>5.5 | CED         |             |              | BW/CEM/RFI   | Docility    |
|             |             |              | 70            | 4/0/2019              | 542           | 954           |            |            | 5.5        | CED         |             |              | DW/CEIVI/KFI | Docility    |
|             |             |              | 70            | 2/22/2242             | 500           | 4000          | 40         | **         | 2.4        |             | LIDD        |              | 2011         | 400         |
| 959         | Navaho      | 688          | 70            | 3/22/2019             | 538           | 1026          | 16         | ****       | 6.4        | B           | HPR         |              | YW           | ADG         |
| 995         | Navaho      | 6177         | 70            | 4/8/2019              | 536           | 1020          | 15         | ****       | 6.1        | BW          | RFI         |              | CED          |             |
| 9106        | Navaho      | 223          | 70            | 4/9/2019              | 628           | 1028          | 9          | *          | 5.5        |             | WW/YW/Sta   | ADG/Docility | <u>'</u>     | RFI         |
| 950         | Navaho      | 0118         | 70            | 3/18/2019             | 646           | 1024          | 11         | ****       | 5.3        |             |             |              |              |             |
| 944         | Navaho      | 071          | 75            | 3/13/2019             | 600           | 1180          | 11         | ****       | 5.2        |             |             |              | <b>.</b>     | -           |
| 972         | Navaho      | 2178         | 75            | 3/27/2019             | 656           | 1052          | 9          | ***        | 5.5        | 4B6******   |             | FAT          | Tender       | -           |
| 989         | Navaho      | Z008         | 70            | 4/5/2019              | 630           | 1074          | 9          | ****       | 5.8        | ADG/WW/YW   | FAT         |              |              |             |
| 9110        | Navaho      | T116         | 70            | 4/10/2019             | 584           | 948           | 14         |            | 5.5        |             |             |              |              | FAT         |
| Calving E   | ase Key:    | 1-2 * = Co   | ows           | 3-5 * Heifers         |               |               |            |            |            |             |             |              |              |             |
| Ag Boost    | Traits      | 1-5 equal    | s the break   | out of the top        | 5 bulls for   | each trait    |            |            |            |             |             |              |              |             |
|             | Example     | s that is th | he top bull t | for ADG               |               |               |            |            |            |             |             |              |              |             |
|             | Example     | ne is the 5  | th highest i  | bull for ADG.         |               |               |            |            |            |             |             |              |              |             |