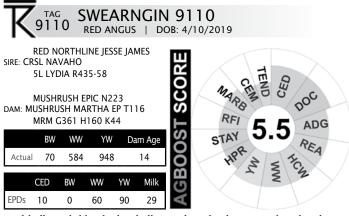

### CGC MADAM 969 S021 N RAAA 4105386 | DOB: 3/27/2019

**RED NORTHLINE JESSE JAMES** SIRE: CRSL NAVAHO 5L LYDIA R435-58

MUSHRUSH EPIC N223 DAM: MUSHRUSH MADAM EP S021 MUSHRUSH MADAM 1045

RED SVR GANGSTER 14S **RED NORTHLINE GAL 56S** 5L DIRECT DESIGN 893-6315 **IW BAR LYDIA R435 BECKTON EPIC K F075** ROSEBUD 3574 MUSHRUSH LANCER 8115 MUS PRAIRIE MADAM 476

# **BULL DATA**

| <u>Bull</u> | <u>Sire</u> | <u>Dam</u>   | <u>BW</u>     | <u>Bdate</u>          | <u>w w</u>    | <u>YW</u>     | <u>Dam</u> | Calving    | AG Boost   | #1 Trait    | #2 Trait    | #3 Trait     | #4 Trait     | #5 Trait    |
|-------------|-------------|--------------|---------------|-----------------------|---------------|---------------|------------|------------|------------|-------------|-------------|--------------|--------------|-------------|
|             |             |              | <u>Actual</u> |                       | <u>Actual</u> | <u>Actual</u> | <u>Age</u> | Ease Score | DNA        |             |             |              |              | -           |
| Swearng     | in Charlo   | 479          |               |                       |               |               |            | *          |            |             |             |              |              |             |
| 920         | 479         | 6109         | 65            | 2/28/2019             | 656           | 1290          | 5          | **         | 5.1        | Stayability |             |              |              |             |
| 917         | 479         | 6202         | 65            | 2/26/2019             | 620           | 1170          | 5          | **         | 5.4        |             | ADG         |              | FAT          |             |
| 935         | 479         | 6172         | 70            | 3/8/2019              | 630           | 1116          | 5          | ****       | 5.9        | Marbling    |             |              |              | HCW         |
| 927         | 479         | 716          | 65            | 3/2/2019              | 654           | 1140          | 4          | **         | 6.1        | CEM         |             |              | HPR          |             |
| 911         | 479         | 6153         | 60            | 2/15/2019             | 600           | 1084          | 5          | ****       | 5.4        |             | REA         |              |              |             |
| 928         | 479         | 6215         | 60            | 3/3/2019              | 572           | 1082          | 5          | ***        | 5.8        | RFI         |             | HPR          | WW           | CED         |
| 934         | 479         | 6228         | 70            | 3/8/2019              | 558           | 1026          | 5          |            | 5.7        | Tend/REA    | CEM         |              |              |             |
| 932         | 479         | 714          | 65            | 3/4/2019              | 638           | 1042          | 4          | **         | 4.9        | FAT         | HCW         |              | MILK         |             |
| 933         | 479         | 6217         | 65            | 3/5/2019              | 568           | 988           | 5          | **         | 5.4        |             |             | Stayability  |              |             |
| 918         | 479         | 6200         | 65            | 2/26/2019             | 554           | 892           | 5          | ***        | 6.2        |             | Tender      | RFI          |              | CEM         |
| ACR Rev     | olver 410   | )2           |               |                       |               |               |            |            |            |             |             |              |              |             |
| 947         | Revolver    | 387          | 75            | 3/15/2019             | 738           | 1200          | 8          | ***        | 4.9        |             |             |              |              |             |
| 902         | Revolver    | 567          | 65            | 1/1/2019              | 754           | 1234          | 6          | ****       | 5.1        | Docility    |             |              |              | ww/yw       |
| 946         | Revolver    | 343          | 70            | 3/15/2019             | 670           | 1118          | 8          | ****       | 5.2        | HPR         |             |              |              |             |
| 952         | Revolver    | 595          | 65            | 3/20/2019             | 612           | 1084          | 6          | ****       | 5.2        |             |             |              |              |             |
| 963         | Revolver    | 380          | 70            | 3/26/2019             | 582           | 1090          | 8          | **         | 5.2        |             | Docility    |              |              |             |
| 953         | Revolver    | 365          | 70            | 3/20/2019             | 650           | 1024          | 8          | ****       | 4.6        |             |             |              |              | BW          |
| 957         | Revolver    | 5156         | 65            | 3/22/2019             | 660           | 902           | 6          | *          | 6          |             | CED         | WW/YW        | ADG/Doc      | Marbling    |
| Lemmon      | Impact      |              |               |                       |               |               |            |            |            |             |             |              |              |             |
| 930         | Lemmon I    | 6136         | 70            | 3/3/2019              | 608           | 1130          | 5          | ****       | 5.9        |             | BW          |              |              |             |
| Swearno     | in Directi  | ion 359      |               |                       |               |               |            |            |            |             |             |              |              |             |
| 9126        | 359         | 6128         | 70            | 4/22/2019             | 560           | 1116          | 5          | **         | 4.6        |             |             |              |              | HPR         |
| 942         | 359         | 740          | 65            | 3/11/2019             | 610           | 1162          | 4          | *          | 5.5        | Milk/HCW    |             | Tender       |              | REA         |
| 978         | 359         | 6218         | 65            | 3/24/2019             | 555           | 1026          | 5          | *          | 5.3        |             |             |              | REA          |             |
|             | jin Emula   |              |               |                       |               |               |            |            |            |             |             |              |              |             |
| 940         | 4128        | 5204         | 65            | 3/11/2019             | 650           | 1146          | 6          | ***        | 5.9        |             | Milk        |              | Marbling     |             |
| 962         | 4128        | 3D27         | 75            | 3/27/2019             | 628           | 1036          | 8          | ***        | 5.8        |             | Marbling    |              | Watbillig    | Milk        |
| 965         | 4128        | 551          | 60            | 3/25/2019             | 580           | 1076          | 6          | ***        | 5.4        |             | Iviaibiling | Marb/CEM     |              | IVIIIX      |
| 974         | 4128        | 5170         | 65            | 3/25/2020             | 586           | 930           | 6          | ***        | 5.7        |             |             | Milk         |              | Stayability |
| 996         | 4128        | 529          | 65            | 4/8/2019              | 564           | 884           | 6          | **         | 5.5        |             |             | REA/HCW      |              | Otayability |
|             | veler 680   |              | - 00          | 4/0/2019              | 304           | 004           |            |            | 0.0        |             |             | KLATIOW      |              |             |
| 9132        | 603         | 5205         | 70            | 4/30/2019             | 550           | 982           | 6          | ****       | - F 6      |             |             | BW/CED       | Ctavability  |             |
| 9122        | 603         | 364          | 70            |                       | 562           |               | 8          | ***        | 5.6        |             |             | BW/CED       | Stayability  | Tondor      |
| 998         | 603         | 370          |               | 4/20/2019<br>4/8/2019 | 552           | 1014<br>998   | 8          | ***        | 5.4        |             |             |              | HCW          | Tender      |
| 9100        | 603         | 515          | 70            | 4/8/2019              | 542           | 954           | 6          | ****       | 5.3<br>5.5 | CED         |             |              | BW/CEM/RFI   | Docility    |
|             |             |              | 70            | 4/0/2019              | 542           | 954           |            |            | 5.5        | CED         |             |              | DW/CEIVI/KFI | Docility    |
|             |             |              | 70            | 2/22/2242             | 500           | 4000          | 40         | **         | 2.4        |             | LIDD        |              | 2011         | 400         |
| 959         | Navaho      | 688          | 70            | 3/22/2019             | 538           | 1026          | 16         | ****       | 6.4        | B           | HPR         |              | YW           | ADG         |
| 995         | Navaho      | 6177         | 70            | 4/8/2019              | 536           | 1020          | 15         | ****       | 6.1        | BW          | RFI         |              | CED          |             |
| 9106        | Navaho      | 223          | 70            | 4/9/2019              | 628           | 1028          | 9          | *          | 5.5        |             | WW/YW/Sta   | ADG/Docility | <u>'</u>     | RFI         |
| 950         | Navaho      | 0118         | 70            | 3/18/2019             | 646           | 1024          | 11         | ****       | 5.3        |             |             |              |              |             |
| 944         | Navaho      | 071          | 75            | 3/13/2019             | 600           | 1180          | 11         | ****       | 5.2        |             |             |              | <b>.</b>     | -           |
| 972         | Navaho      | 2178         | 75            | 3/27/2019             | 656           | 1052          | 9          | ***        | 5.5        | 4B6******   |             | FAT          | Tender       | -           |
| 989         | Navaho      | Z008         | 70            | 4/5/2019              | 630           | 1074          | 9          | ****       | 5.8        | ADG/WW/YW   | FAT         |              |              |             |
| 9110        | Navaho      | T116         | 70            | 4/10/2019             | 584           | 948           | 14         |            | 5.5        |             |             |              |              | FAT         |
| Calving E   | ase Key:    | 1-2 * = Co   | ows           | 3-5 * Heifers         |               |               |            |            |            |             |             |              |              |             |
| Ag Boost    | Traits      | 1-5 equal    | s the break   | out of the top        | 5 bulls for   | each trait    |            |            |            |             |             |              |              |             |
|             | Example     | s that is th | he top bull t | for ADG               |               |               |            |            |            |             |             |              |              |             |
|             | Example     | ne is the 5  | th highest i  | bull for ADG.         |               |               |            |            |            |             |             |              |              |             |