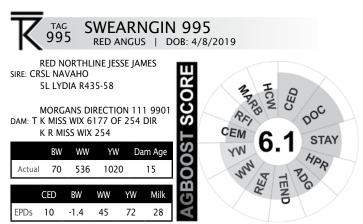

Here is an opportunity to have a great commercial bull out of the 15-yearold dam of our Bushwacker 8132 bull. She also is the dam of Rafter 86's herd bull that was the top selling bull in our 2019 sale. Navaho/Morgans Direction. Proven producer!