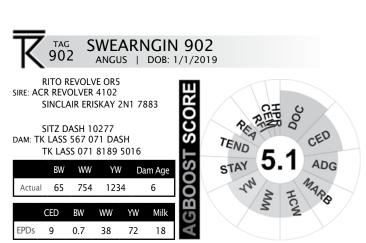

Another Revolver son with added power. He is from a completely Montana bred female line for added performance and power while maintaining good calving ease.

What a herd bull! He is massive in his shape and kind, while very easy going. He is a maternal brother to our herd sire Swearngin Xplus 5121, that is owned with Promise Land Cattle, Fishtail, Montana. His dam is a great daughter of Morgans Direction, a bull that daughters are still making pathfinder 20 years later. This bull is a great opportunity!

# **BULL DATA**

| <u>Bull</u> | <u>Sire</u> | <u>Dam</u>   | <u>BW</u>     | <u>Bdate</u>          | <u>w w</u>    | <u>YW</u>     | <u>Dam</u> | Calving    | AG Boost   | #1 Trait    | #2 Trait    | #3 Trait     | #4 Trait     | #5 Trait    |
|-------------|-------------|--------------|---------------|-----------------------|---------------|---------------|------------|------------|------------|-------------|-------------|--------------|--------------|-------------|
|             |             |              | <u>Actual</u> |                       | <u>Actual</u> | <u>Actual</u> | <u>Age</u> | Ease Score | DNA        |             |             |              |              | -           |
| Swearng     | in Charlo   | 479          |               |                       |               |               |            | *          |            |             |             |              |              |             |
| 920         | 479         | 6109         | 65            | 2/28/2019             | 656           | 1290          | 5          | **         | 5.1        | Stayability |             |              |              |             |
| 917         | 479         | 6202         | 65            | 2/26/2019             | 620           | 1170          | 5          | **         | 5.4        |             | ADG         |              | FAT          |             |
| 935         | 479         | 6172         | 70            | 3/8/2019              | 630           | 1116          | 5          | ****       | 5.9        | Marbling    |             |              |              | HCW         |
| 927         | 479         | 716          | 65            | 3/2/2019              | 654           | 1140          | 4          | **         | 6.1        | CEM         |             |              | HPR          |             |
| 911         | 479         | 6153         | 60            | 2/15/2019             | 600           | 1084          | 5          | ****       | 5.4        |             | REA         |              |              |             |
| 928         | 479         | 6215         | 60            | 3/3/2019              | 572           | 1082          | 5          | ***        | 5.8        | RFI         |             | HPR          | WW           | CED         |
| 934         | 479         | 6228         | 70            | 3/8/2019              | 558           | 1026          | 5          |            | 5.7        | Tend/REA    | CEM         |              |              |             |
| 932         | 479         | 714          | 65            | 3/4/2019              | 638           | 1042          | 4          | **         | 4.9        | FAT         | HCW         |              | MILK         |             |
| 933         | 479         | 6217         | 65            | 3/5/2019              | 568           | 988           | 5          | **         | 5.4        |             |             | Stayability  |              |             |
| 918         | 479         | 6200         | 65            | 2/26/2019             | 554           | 892           | 5          | ***        | 6.2        |             | Tender      | RFI          |              | CEM         |
| ACR Rev     | olver 410   | )2           |               |                       |               |               |            |            |            |             |             |              |              |             |
| 947         | Revolver    | 387          | 75            | 3/15/2019             | 738           | 1200          | 8          | ***        | 4.9        |             |             |              |              |             |
| 902         | Revolver    | 567          | 65            | 1/1/2019              | 754           | 1234          | 6          | ****       | 5.1        | Docility    |             |              |              | ww/yw       |
| 946         | Revolver    | 343          | 70            | 3/15/2019             | 670           | 1118          | 8          | ****       | 5.2        | HPR         |             |              |              |             |
| 952         | Revolver    | 595          | 65            | 3/20/2019             | 612           | 1084          | 6          | ****       | 5.2        |             |             |              |              |             |
| 963         | Revolver    | 380          | 70            | 3/26/2019             | 582           | 1090          | 8          | **         | 5.2        |             | Docility    |              |              |             |
| 953         | Revolver    | 365          | 70            | 3/20/2019             | 650           | 1024          | 8          | ****       | 4.6        |             |             |              |              | BW          |
| 957         | Revolver    | 5156         | 65            | 3/22/2019             | 660           | 902           | 6          | *          | 6          |             | CED         | WW/YW        | ADG/Doc      | Marbling    |
| Lemmon      | Impact      |              |               |                       |               |               |            |            |            |             |             |              |              |             |
| 930         | Lemmon I    | 6136         | 70            | 3/3/2019              | 608           | 1130          | 5          | ****       | 5.9        |             | BW          |              |              |             |
| Swearno     | in Directi  | ion 359      |               |                       |               |               |            |            |            |             |             |              |              |             |
| 9126        | 359         | 6128         | 70            | 4/22/2019             | 560           | 1116          | 5          | **         | 4.6        |             |             |              |              | HPR         |
| 942         | 359         | 740          | 65            | 3/11/2019             | 610           | 1162          | 4          | *          | 5.5        | Milk/HCW    |             | Tender       |              | REA         |
| 978         | 359         | 6218         | 65            | 3/24/2019             | 555           | 1026          | 5          | *          | 5.3        |             |             |              | REA          |             |
|             | jin Emula   |              |               |                       |               |               |            |            |            |             |             |              |              |             |
| 940         | 4128        | 5204         | 65            | 3/11/2019             | 650           | 1146          | 6          | ***        | 5.9        |             | Milk        |              | Marbling     |             |
| 962         | 4128        | 3D27         | 75            | 3/27/2019             | 628           | 1036          | 8          | ***        | 5.8        |             | Marbling    |              | Watbillig    | Milk        |
| 965         | 4128        | 551          | 60            | 3/25/2019             | 580           | 1076          | 6          | ***        | 5.4        |             | Iviaibiling | Marb/CEM     |              | IVIIIX      |
| 974         | 4128        | 5170         | 65            | 3/25/2020             | 586           | 930           | 6          | ***        | 5.7        |             |             | Milk         |              | Stayability |
| 996         | 4128        | 529          | 65            | 4/8/2019              | 564           | 884           | 6          | **         | 5.5        |             |             | REA/HCW      |              | Otayability |
|             | veler 680   |              | - 00          | 4/0/2019              | 304           | 004           |            |            | 0.0        |             |             | KLATIOW      |              |             |
| 9132        | 603         | 5205         | 70            | 4/30/2019             | 550           | 982           | 6          | ****       | - F 6      |             |             | BW/CED       | Ctavability  |             |
| 9122        | 603         | 364          | 70            |                       | 562           |               | 8          | ***        | 5.6        |             |             | BW/CED       | Stayability  | Tondor      |
| 998         | 603         | 370          |               | 4/20/2019<br>4/8/2019 | 552           | 1014<br>998   | 8          | ***        | 5.4        |             |             |              | HCW          | Tender      |
| 9100        | 603         | 515          | 70            | 4/8/2019              | 542           | 954           | 6          | ****       | 5.3<br>5.5 | CED         |             |              | BW/CEM/RFI   | Docility    |
|             |             |              | 70            | 4/0/2019              | 542           | 954           |            |            | 5.5        | CED         |             |              | DW/CEIVI/KFI | Docility    |
|             |             |              | 70            | 2/22/2242             | 500           | 4000          | 40         | **         | 2.4        |             | LIDD        |              | 2011         | 400         |
| 959         | Navaho      | 688          | 70            | 3/22/2019             | 538           | 1026          | 16         | ****       | 6.4        | B           | HPR         |              | YW           | ADG         |
| 995         | Navaho      | 6177         | 70            | 4/8/2019              | 536           | 1020          | 15         | ****       | 6.1        | BW          | RFI         |              | CED          |             |
| 9106        | Navaho      | 223          | 70            | 4/9/2019              | 628           | 1028          | 9          | *          | 5.5        |             | WW/YW/Sta   | ADG/Docility | <u>'</u>     | RFI         |
| 950         | Navaho      | 0118         | 70            | 3/18/2019             | 646           | 1024          | 11         | ****       | 5.3        |             |             |              |              |             |
| 944         | Navaho      | 071          | 75            | 3/13/2019             | 600           | 1180          | 11         | ****       | 5.2        |             |             |              | <b>.</b>     | -           |
| 972         | Navaho      | 2178         | 75            | 3/27/2019             | 656           | 1052          | 9          | ***        | 5.5        | 4B6******   |             | FAT          | Tender       | -           |
| 989         | Navaho      | Z008         | 70            | 4/5/2019              | 630           | 1074          | 9          | ****       | 5.8        | ADG/WW/YW   | FAT         |              |              |             |
| 9110        | Navaho      | T116         | 70            | 4/10/2019             | 584           | 948           | 14         |            | 5.5        |             |             |              |              | FAT         |
| Calving E   | ase Key:    | 1-2 * = Co   | ows           | 3-5 * Heifers         |               |               |            |            |            |             |             |              |              |             |
| Ag Boost    | Traits      | 1-5 equal    | s the break   | out of the top        | 5 bulls for   | each trait    |            |            |            |             |             |              |              |             |
|             | Example     | s that is th | he top bull t | for ADG               |               |               |            |            |            |             |             |              |              |             |
|             | Example     | ne is the 5  | th highest i  | bull for ADG.         |               |               |            |            |            |             |             |              |              |             |