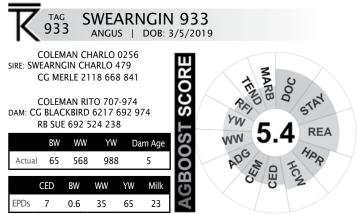

# **BULL DATA**

| <u>Bull</u> | <u>Sire</u> | <u>Dam</u>   | <u>BW</u>     | <u>Bdate</u>          | <u>w w</u>    | <u>YW</u>     | <u>Dam</u> | Calving    | AG Boost   | #1 Trait    | #2 Trait    | #3 Trait     | #4 Trait     | #5 Trait    |
|-------------|-------------|--------------|---------------|-----------------------|---------------|---------------|------------|------------|------------|-------------|-------------|--------------|--------------|-------------|
|             |             |              | <u>Actual</u> |                       | <u>Actual</u> | <u>Actual</u> | <u>Age</u> | Ease Score | DNA        |             |             |              |              | -           |
| Swearng     | in Charlo   | 479          |               |                       |               |               |            | *          |            |             |             |              |              |             |
| 920         | 479         | 6109         | 65            | 2/28/2019             | 656           | 1290          | 5          | **         | 5.1        | Stayability |             |              |              |             |
| 917         | 479         | 6202         | 65            | 2/26/2019             | 620           | 1170          | 5          | **         | 5.4        |             | ADG         |              | FAT          |             |
| 935         | 479         | 6172         | 70            | 3/8/2019              | 630           | 1116          | 5          | ****       | 5.9        | Marbling    |             |              |              | HCW         |
| 927         | 479         | 716          | 65            | 3/2/2019              | 654           | 1140          | 4          | **         | 6.1        | CEM         |             |              | HPR          |             |
| 911         | 479         | 6153         | 60            | 2/15/2019             | 600           | 1084          | 5          | ****       | 5.4        |             | REA         |              |              |             |
| 928         | 479         | 6215         | 60            | 3/3/2019              | 572           | 1082          | 5          | ***        | 5.8        | RFI         |             | HPR          | WW           | CED         |
| 934         | 479         | 6228         | 70            | 3/8/2019              | 558           | 1026          | 5          |            | 5.7        | Tend/REA    | CEM         |              |              |             |
| 932         | 479         | 714          | 65            | 3/4/2019              | 638           | 1042          | 4          | **         | 4.9        | FAT         | HCW         |              | MILK         |             |
| 933         | 479         | 6217         | 65            | 3/5/2019              | 568           | 988           | 5          | **         | 5.4        |             |             | Stayability  |              |             |
| 918         | 479         | 6200         | 65            | 2/26/2019             | 554           | 892           | 5          | ***        | 6.2        |             | Tender      | RFI          |              | CEM         |
| ACR Rev     | olver 410   | )2           |               |                       |               |               |            |            |            |             |             |              |              |             |
| 947         | Revolver    | 387          | 75            | 3/15/2019             | 738           | 1200          | 8          | ***        | 4.9        |             |             |              |              |             |
| 902         | Revolver    | 567          | 65            | 1/1/2019              | 754           | 1234          | 6          | ****       | 5.1        | Docility    |             |              |              | ww/yw       |
| 946         | Revolver    | 343          | 70            | 3/15/2019             | 670           | 1118          | 8          | ****       | 5.2        | HPR         |             |              |              |             |
| 952         | Revolver    | 595          | 65            | 3/20/2019             | 612           | 1084          | 6          | ****       | 5.2        |             |             |              |              |             |
| 963         | Revolver    | 380          | 70            | 3/26/2019             | 582           | 1090          | 8          | **         | 5.2        |             | Docility    |              |              |             |
| 953         | Revolver    | 365          | 70            | 3/20/2019             | 650           | 1024          | 8          | ****       | 4.6        |             |             |              |              | BW          |
| 957         | Revolver    | 5156         | 65            | 3/22/2019             | 660           | 902           | 6          | *          | 6          |             | CED         | WW/YW        | ADG/Doc      | Marbling    |
| Lemmon      | Impact      |              |               |                       |               |               |            |            |            |             |             |              |              |             |
| 930         | Lemmon I    | 6136         | 70            | 3/3/2019              | 608           | 1130          | 5          | ****       | 5.9        |             | BW          |              |              |             |
| Swearno     | in Directi  | ion 359      |               |                       |               |               |            |            |            |             |             |              |              |             |
| 9126        | 359         | 6128         | 70            | 4/22/2019             | 560           | 1116          | 5          | **         | 4.6        |             |             |              |              | HPR         |
| 942         | 359         | 740          | 65            | 3/11/2019             | 610           | 1162          | 4          | *          | 5.5        | Milk/HCW    |             | Tender       |              | REA         |
| 978         | 359         | 6218         | 65            | 3/24/2019             | 555           | 1026          | 5          | *          | 5.3        |             |             |              | REA          |             |
|             | jin Emula   |              |               |                       |               |               |            |            |            |             |             |              |              |             |
| 940         | 4128        | 5204         | 65            | 3/11/2019             | 650           | 1146          | 6          | ***        | 5.9        |             | Milk        |              | Marbling     |             |
| 962         | 4128        | 3D27         | 75            | 3/27/2019             | 628           | 1036          | 8          | ***        | 5.8        |             | Marbling    |              | Watbillig    | Milk        |
| 965         | 4128        | 551          | 60            | 3/25/2019             | 580           | 1076          | 6          | ***        | 5.4        |             | Iviaibiling | Marb/CEM     |              | IVIIIX      |
| 974         | 4128        | 5170         | 65            | 3/25/2020             | 586           | 930           | 6          | ***        | 5.7        |             |             | Milk         |              | Stayability |
| 996         | 4128        | 529          | 65            | 4/8/2019              | 564           | 884           | 6          | **         | 5.5        |             |             | REA/HCW      |              | Otayability |
|             | veler 680   |              | - 00          | 4/0/2019              | 304           | 004           |            |            | 0.0        |             |             | KLATIOW      |              |             |
| 9132        | 603         | 5205         | 70            | 4/30/2019             | 550           | 982           | 6          | ****       | - F 6      |             |             | BW/CED       | Ctavability  |             |
| 9122        | 603         | 364          | 70            |                       | 562           |               | 8          | ***        | 5.6        |             |             | BW/CED       | Stayability  | Tondor      |
| 998         | 603         | 370          |               | 4/20/2019<br>4/8/2019 | 552           | 1014<br>998   | 8          | ***        | 5.4        |             |             |              | HCW          | Tender      |
| 9100        | 603         | 515          | 70            | 4/8/2019              | 542           | 954           | 6          | ****       | 5.3<br>5.5 | CED         |             |              | BW/CEM/RFI   | Docility    |
|             |             |              | 70            | 4/0/2019              | 542           | 954           |            |            | 5.5        | CED         |             |              | DW/CEIVI/KFI | Docility    |
|             |             |              | 70            | 2/22/2242             | 500           | 4000          | 40         | **         | 2.4        |             | LIDD        |              | 2011         | 400         |
| 959         | Navaho      | 688          | 70            | 3/22/2019             | 538           | 1026          | 16         | ****       | 6.4        | B           | HPR         |              | YW           | ADG         |
| 995         | Navaho      | 6177         | 70            | 4/8/2019              | 536           | 1020          | 15         | ****       | 6.1        | BW          | RFI         |              | CED          |             |
| 9106        | Navaho      | 223          | 70            | 4/9/2019              | 628           | 1028          | 9          | *          | 5.5        |             | WW/YW/Sta   | ADG/Docility | <u>'</u>     | RFI         |
| 950         | Navaho      | 0118         | 70            | 3/18/2019             | 646           | 1024          | 11         | ****       | 5.3        |             |             |              |              |             |
| 944         | Navaho      | 071          | 75            | 3/13/2019             | 600           | 1180          | 11         | ****       | 5.2        |             |             |              | <b>.</b>     | -           |
| 972         | Navaho      | 2178         | 75            | 3/27/2019             | 656           | 1052          | 9          | ***        | 5.5        | 4B6******   |             | FAT          | Tender       | -           |
| 989         | Navaho      | Z008         | 70            | 4/5/2019              | 630           | 1074          | 9          | ****       | 5.8        | ADG/WW/YW   | FAT         |              |              |             |
| 9110        | Navaho      | T116         | 70            | 4/10/2019             | 584           | 948           | 14         |            | 5.5        |             |             |              |              | FAT         |
| Calving E   | ase Key:    | 1-2 * = Co   | ows           | 3-5 * Heifers         |               |               |            |            |            |             |             |              |              |             |
| Ag Boost    | Traits      | 1-5 equal    | s the break   | out of the top        | 5 bulls for   | each trait    |            |            |            |             |             |              |              |             |
|             | Example     | s that is th | he top bull t | for ADG               |               |               |            |            |            |             |             |              |              |             |
|             | Example     | ne is the 5  | th highest i  | bull for ADG.         |               |               |            |            |            |             |             |              |              |             |